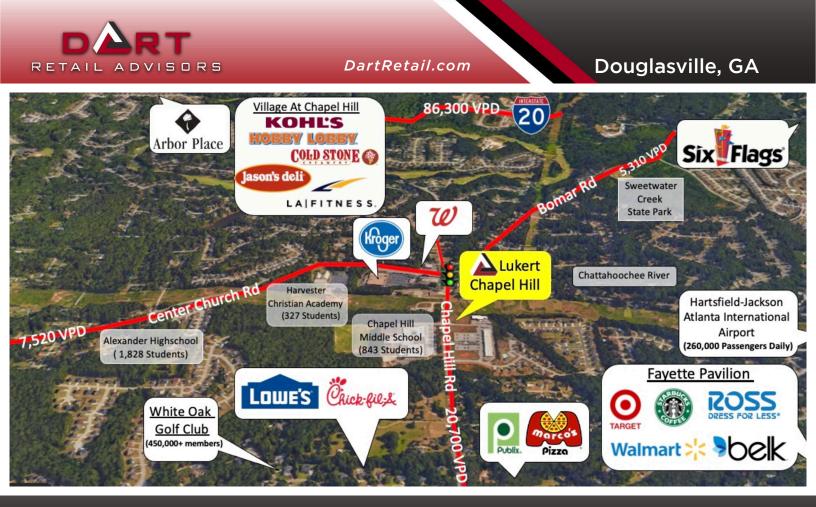

## CHAPEL HILL LAND - FOR SALE

## 4010 Chapel Hill Rd., Douglasville GA 30135

- The property is located along heavily traveled Chapel Hill Road in a thriving retail corridor serving as one of the primary retail trade areas in Douglasville.
- Conveniently located in the Douglasville suburb of Atlanta, just minutes from both I-20 and Highway 5.
- ▲ The location has excellent visibility along Chapel Hill Road.