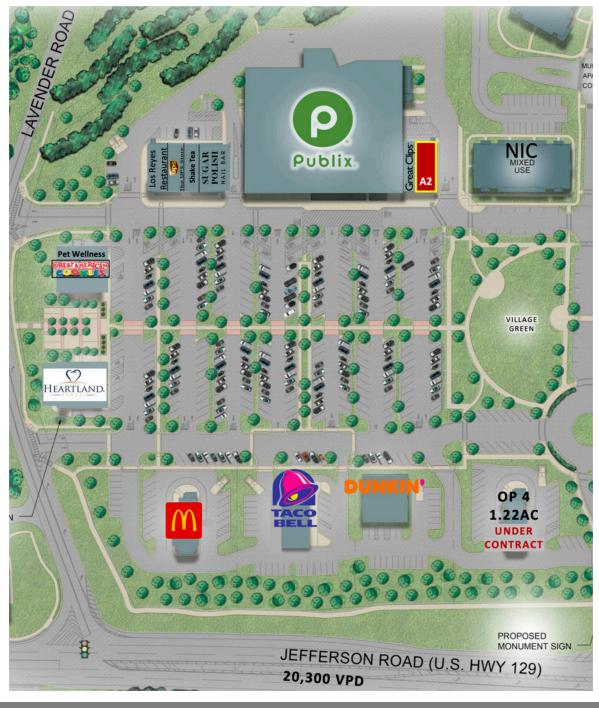

**Available Spaces** A2 - 2,495 SF

| Suite | Tenant              | Size/SF  | Suite | Tenant             | Size/SF  | Suite | Tenant          | Size/SF   |
|-------|---------------------|----------|-------|--------------------|----------|-------|-----------------|-----------|
| A1    | Great Clips         | 1,250 SF | B4-B5 | Sugar Polish Nails | 3,000 SF | OP2   | Taco Bell       | .6 AC     |
| A2    | Available           | 2,495 SF | C1    | Pet Wellness Plus  | 2,200 SF | OP3   | Dunkin Donuts   | .67 AC    |
| B1    | Los Reyes Mexican R | 2,250 SF | C2    | Great American Coo | 1,400 SF | OP4   | In Negotiations | 1.22 AC   |
| B2    | The UPS Store       | 1,500 SF | D1/D2 | Heartland Dental   | 3,600 SF | 1     | Publix          | 48,387 SF |
| В3    | Shake Tea           | 1,500 SF | OP1   | McDonalds          | 1.3 AC   |       |                 |           |