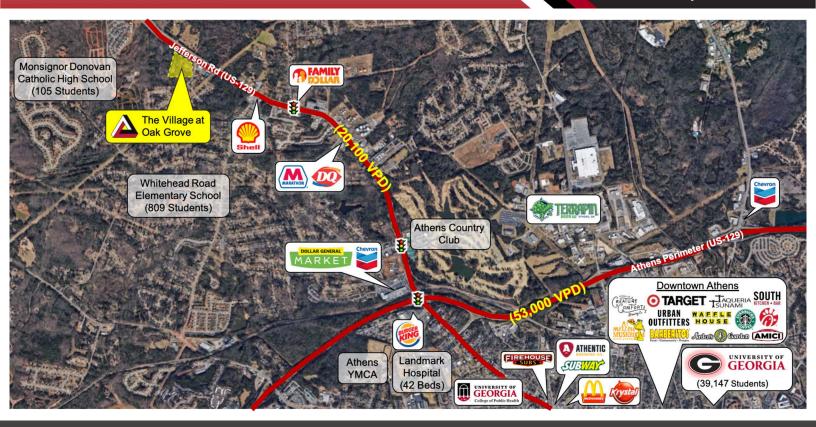

## 5435 Jefferson Road, Athens GA 30606

- ▲ 2,495 SF divisible retail space available, endcap opportunity.
- Newly opened Publix-anchored shopping center.
- ▲ Adjacent to a 59-acre Mixed-Use Development with 300 Multi-Family Residential units, featuring amenities such as bike lanes, shared patios, and dedicated green space.
- ▲ Located on Jefferson Hwy, North of Athens Country Club, 4.5 mi from UGA Campus and just 17 mi to I-85.