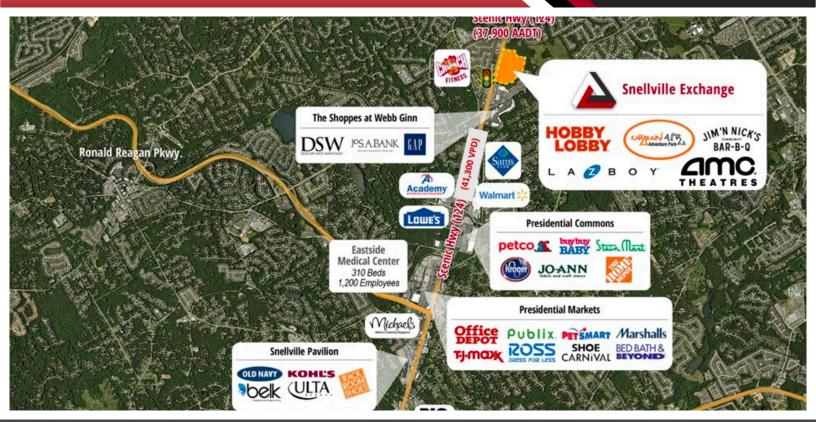

## 1200 Scenic Hwy, Lawrenceville GA 30045

- ▲ Last pad available, located at the main entrance of the Snellville Exchange development.
- Snellville Exchange is located along Scenic Highway, approximately 20 miles northeast of Downtown Atlanta in Gwinnett County.
- Positioned near Emory Eastside Medical Center, one of the largest hospitals in the area with 310 beds and 1200 medical professionals. The trade area draws shoppers from Snellville, Loganville, Grayson, and Lawrenceville.
- ▲ Gwinett County has experienced unprecedented growth and is considered one of the fastest-growing counties in the United States.
- ▲ Last pad available in the development, located at the main entrance.