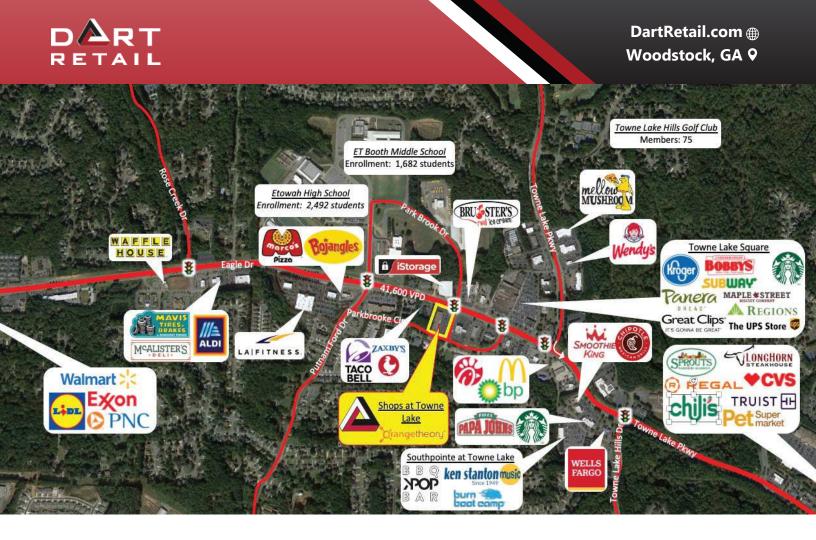

## • Strip Center is located in the affluent Towne Lake community of Woodstock, 2.5 miles from Downtown Woodstock.

- Property is at the lighted intersection of Eagle Dr. (41,600 VPD) and Parkbrooke Dr.
- Close proximity to Etowah High School with 2,492 students, Hobgood Park, the largest recreational public park in Cherokee County, and the Towne Lake Hills Golf Club in the heart of the Towne Lake gated community.
- Local average household income is approx. \$120K.

41,600 on Eagle Drive Full access from Parkbrooke Drive Full Access from Parkbrooke Circle

Full access from Parkbrooke Drive Full Access from Parkbrooke Circle

Pylon signage available. Front facade signage available.