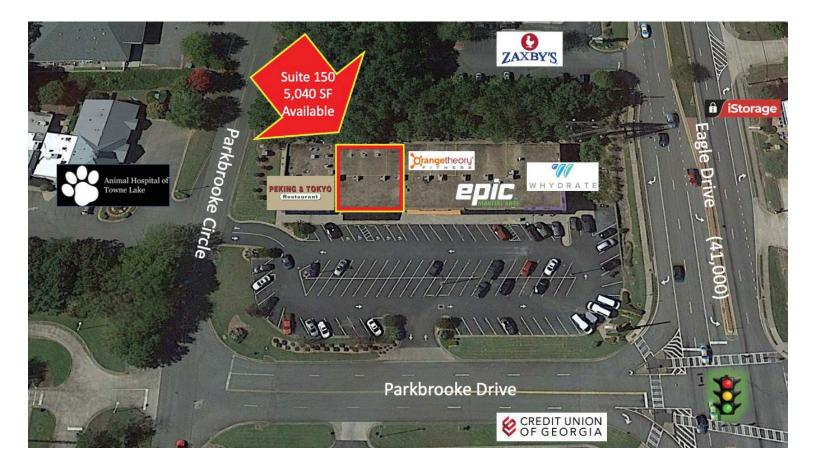

#### SITE PLAN

| SUITE | TENANT                    | SIZE     |
|-------|---------------------------|----------|
| 100   | Whydrate                  | 2,100 SF |
| 120   | Epic Martial Arts         | 4,200 SF |
| 140   | Orange Theory Fitness     | 3,350 SF |
| 150   | AVAILABLE                 | 5,040 SF |
| 160   | Peking & Tokyo Restaurant | 3,800SF  |