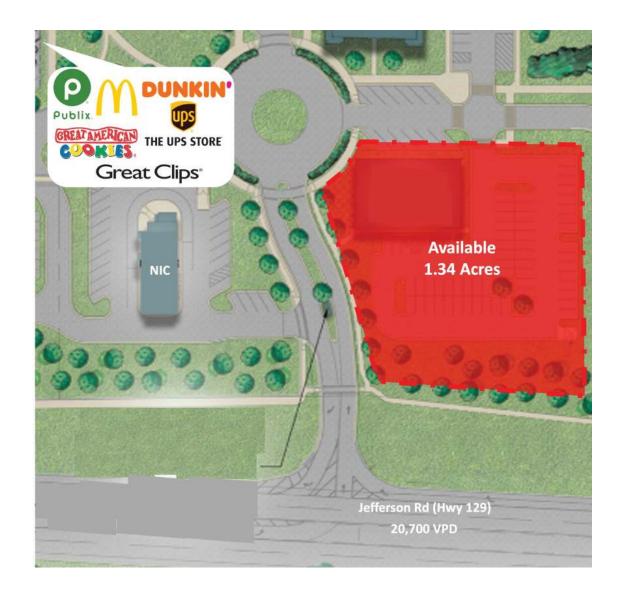

### **SITE PLAN**

| SUITE | TENANT    | SIZE    |
|-------|-----------|---------|
| Pad   | Available | 1.34 AC |

20,100 on Jefferson Hwy

**Full access from Addison Rd** 

**Signage Options Available** 