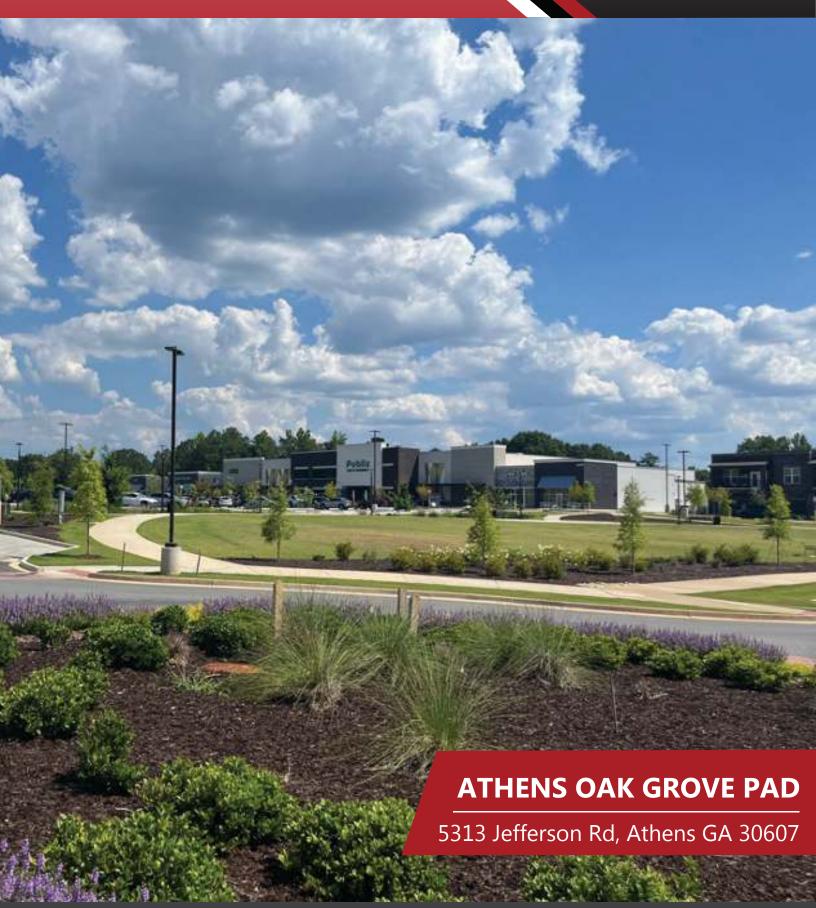

### **HIGHLIGHTS**

- 1.34 Acre pad for sale.
- Shadowed by new Publix shopping center.
- Adjacent to a 59-acre Mixed-Use Development with 296
  Multi-Family Residential units, featuring amenities such as
  bike lanes, shared patios, and dedicated green space.
- Located on Jefferson Hwy, North of Athens Country Club, 4.5 mi from UGA Campus and just 17 mi to I-85.
- Near Athens Country Club and minutes to Downtown Athens /The University of Georgia campus.
- 1,300+ new homes coming to the surrounding area.