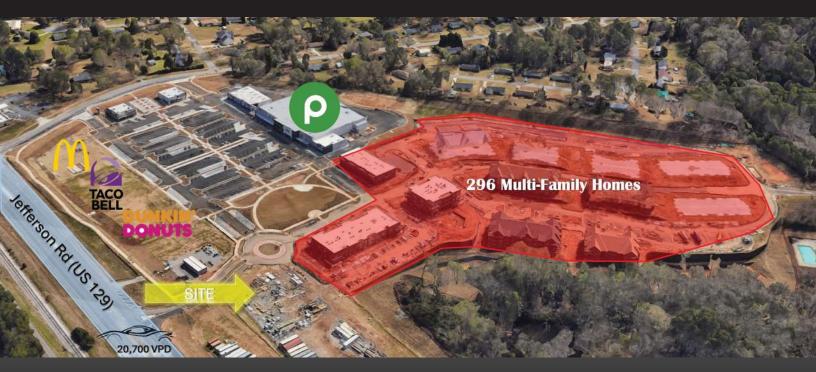

### **HIGHLIGHTS**

- 1.34 Acre pad for sale.
- Shadowed by new Publix shopping center.
- Adjacent to a 59-acre Mixed-Use Development with 296
  Multi-Family Residential units, featuring amenities such as
  bike lanes, shared patios, and dedicated green space.
- Located on Jefferson Hwy, North of Athens Country Club, 4.5 mi from UGA Campus and just 17 mi to I-85.
- Near Athens Country Club and minutes to Downtown Athens /The University of Georgia campus.
- 1,300+ new homes coming to the surrounding area.