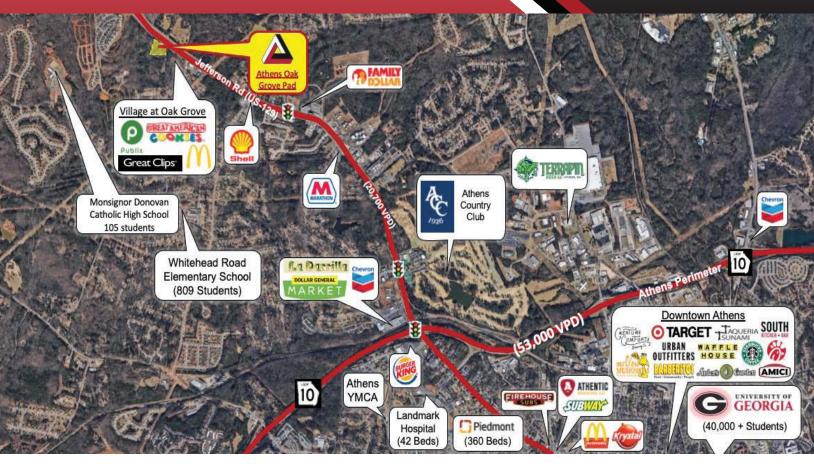

### **HIGHLIGHTS**

- 1.34 Acre pad for sale.
- Shadowed by new Publix shopping center.
- Adjacent to a 59-acre Mixed-Use Development with 296
  Multi-Family Residential units, featuring amenities such as
  bike lanes, shared patios, and dedicated green space.
- Located on Jefferson Hwy, North of Athens Country Club, 4.5 mi from UGA Campus and just 17 mi to I-85.
- Near Athens Country Club and minutes to Downtown Athens /The University of Georgia campus.
- 1,300+ new homes coming to the surrounding area.

20,100 on Jefferson Hwy

**Full access from Addison Rd** 

**Signage Options Available** 