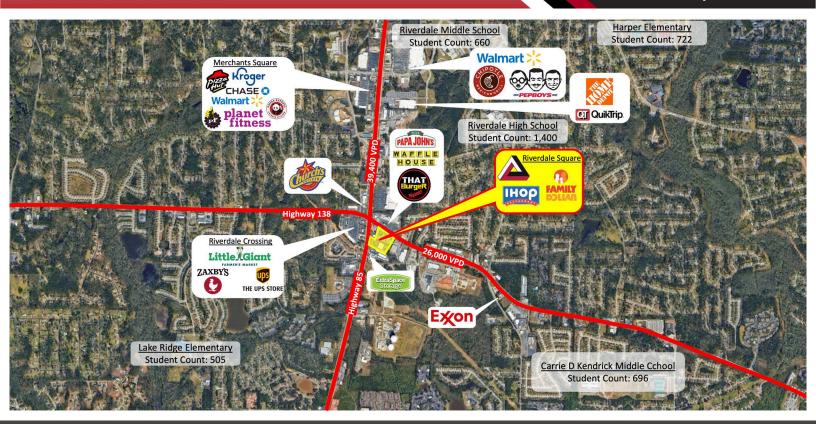

## RIVERDALE SQUARE - RETAIL SPACES AVAILABLE

| 2025 Demographics           | 1 Mile   | 3 Miles  | 5 Miles  |
|-----------------------------|----------|----------|----------|
| Population                  | 9,695    | 79,563   | 185,517  |
| Households                  | 3,785    | 28,888   | 68,789   |
| Average HH Income           | \$69,168 | \$74,688 | \$76,083 |
| Daytime Population          | 2,352    | 16,923   | 54,844   |
|                             |          |          |          |
|                             | 5 Min    | 10 Min   | 15 Min   |
| <b>Drivetime Population</b> | 21,670   | 115,188  | 232,689  |

## 674-720 Highway 138 & 7570-7594 Highway 85, Riverdale GA

- ▲ Shopping center located at the SW corner of Hwy 138 and Hwy 85.
- ▲ Home to Family Dollar and other retail businesses.
- Excellent location and rates.
- ▲ Very busy corner at Hwy 85 and Hwy 138 in Riverdale.