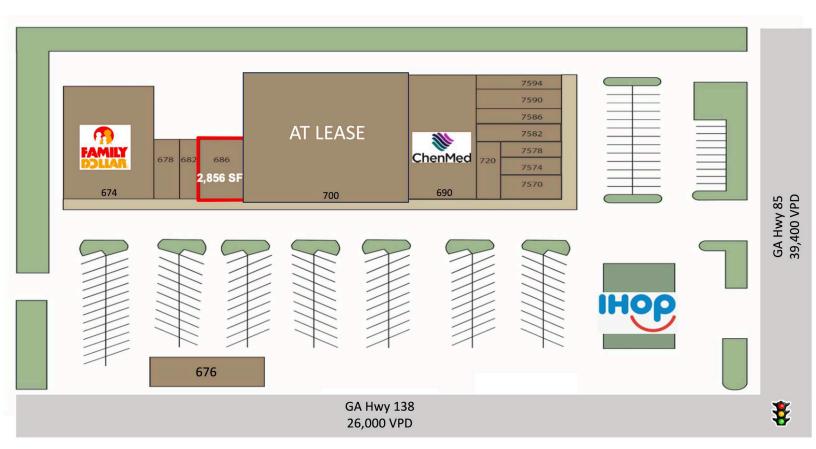

Available Spaces 686 - 2,856 SF

## **LEASING INFORMATION**

| Suite | Tenant    | Size/SF  |
|-------|-----------|----------|
| 686   | Available | 2,856 SF |