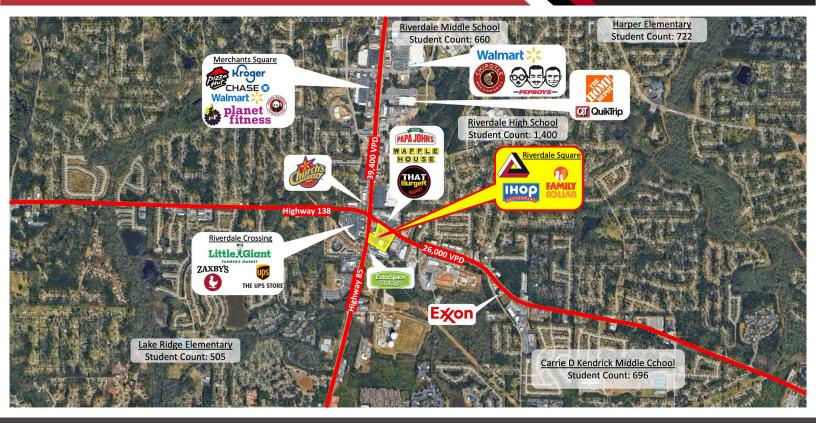

### 700 Highway 138, Riverdale GA 30274

- Shopping center located at the SW corner of Hwy 138 and Hwy 85.
- ▲ Home to Family Dollar and other retail businesses.
- ▲ Excellent location and rates.
- ▲ Very busy corner at Hwy 85 and Hwy 138 in Riverdale.

| 2025 Demographics           | 1 Mile   | 3 Miles  | 5 Miles  |  |  |  |  |  |  |  |
|-----------------------------|----------|----------|----------|--|--|--|--|--|--|--|
| Population                  | 9,695    | 79,563   | 185,517  |  |  |  |  |  |  |  |
| Households                  | 3,785    | 28,888   | 68,789   |  |  |  |  |  |  |  |
| Average HH Income           | \$69,168 | \$74,688 | \$76,083 |  |  |  |  |  |  |  |
| Daytime Population          | 2,352    | 16,923   | 54,844   |  |  |  |  |  |  |  |
|                             |          |          |          |  |  |  |  |  |  |  |
|                             | 5 Min    | 10 Min   | 15 Min   |  |  |  |  |  |  |  |
| <b>Drivetime Population</b> | 21,670   | 115,188  | 232,689  |  |  |  |  |  |  |  |