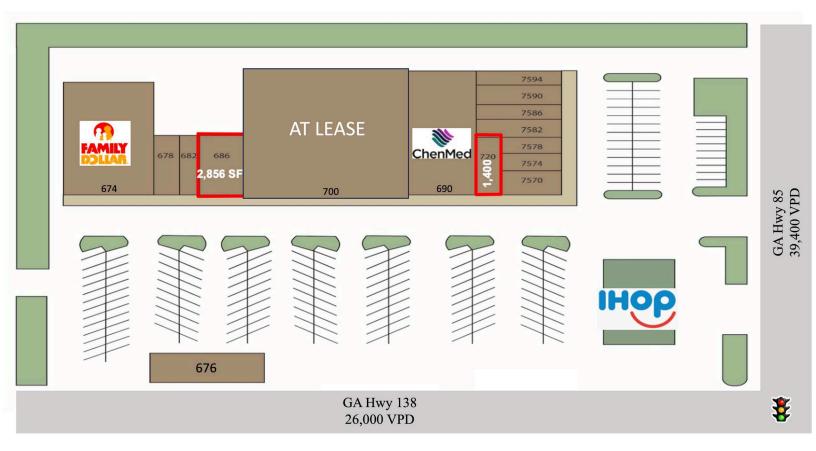

| Available     | Spaces |
|---------------|--------|
| 686 - 2.856 S | F      |

720 - 1,400 SF

### RIVERDALE SQUARE

700 HIGHWAY 138

| LEASING INFORMATION |           |          |       |          |           |       |           |          |  |  |
|---------------------|-----------|----------|-------|----------|-----------|-------|-----------|----------|--|--|
| Suite               | Tenant    | Size/SF  | Suite | Tenant   | Size/SF   | Suite | Tenant    | Size/SF  |  |  |
| 686                 | Available | 2,856 SF | 700   | At Lease | 24,178 SF | 720   | Available | 1,400 SF |  |  |