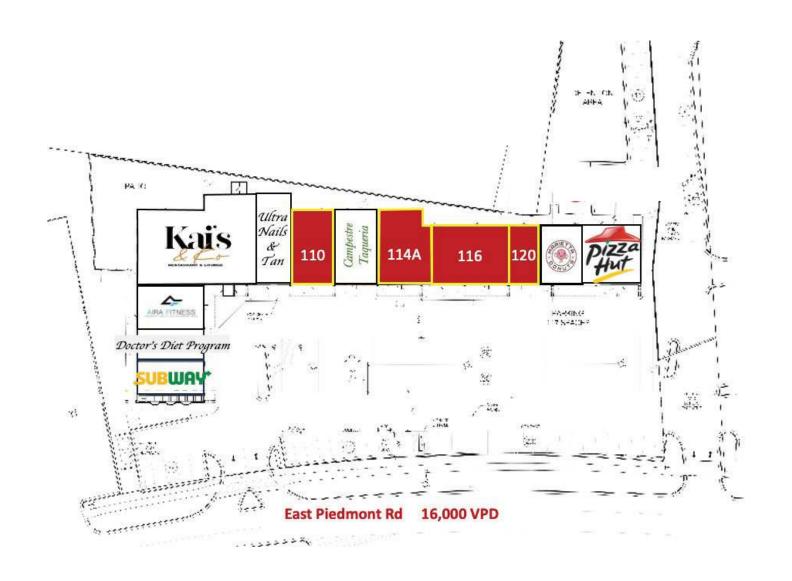

## **SITE PLAN**

| SUITE   | TENANT                | SIZE     | SUITE | TENANT             | SIZE     | SUITE | TENANT          | SIZE     |
|---------|-----------------------|----------|-------|--------------------|----------|-------|-----------------|----------|
| 100     | Subway                | 1,215 SF | 108   | Ultra Nails & Tan  | 1,272 SF | 116   | AVAILABLE       | 2,450 SF |
| 102     | Doctor's Diet Program | 1,035 SF | 110   | AVAILABLE          | 1,500 SF | 120   | AVAILABLE       | 800 SF   |
| 104     | Aria Fitness          | 1,300 SF | 112   | Campestre Taqueria | 1,500 SF | 122   | Marietta Donuts | 1,200 SF |
| 106-107 | Kai's & Ko Restaurant | 4,370 SF | 114A  | AVAILABLE          | 1,450 SF | 124   | Pizza Hut       | 1,600 SF |