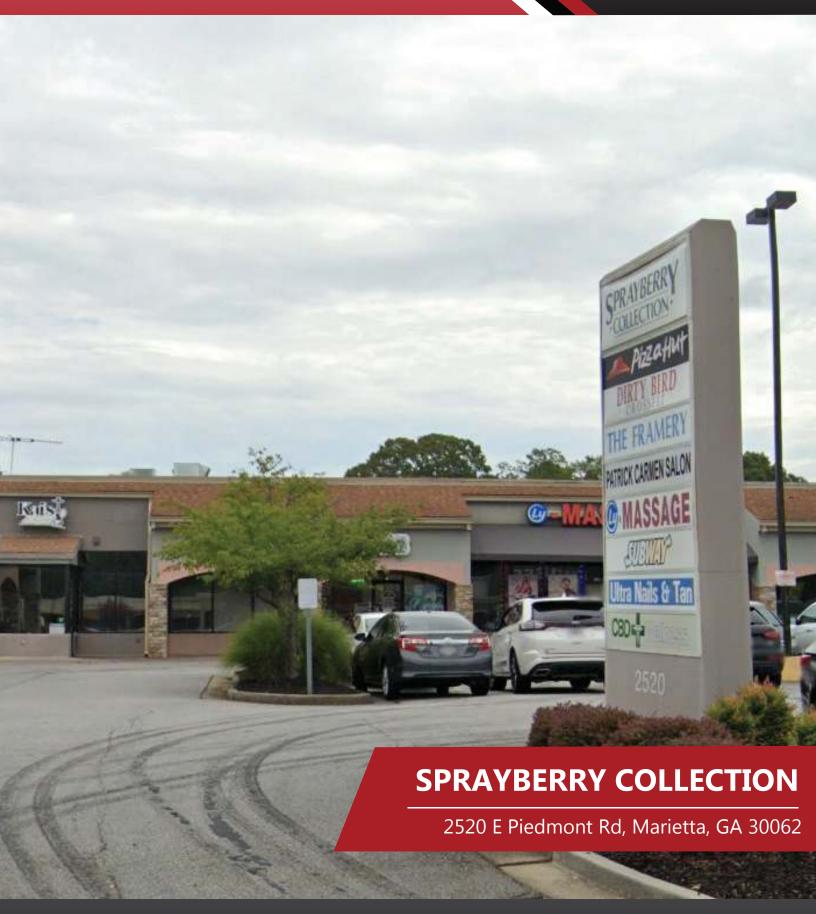

## **HIGHLIGHTS**

- Property is located close to the busy intersection of Piedmont Rd and Sandy Plains Rd.
- Site will be adjacent to East Cobb Walk, a brand-new mixed-use development expected to deliver in Fall 2024 that will feature 234 residences and 14,500 SF of retail space.
- Property is located 0.4 miles from Sprayberry High School, 5 miles from Towne Center at Cobb, and 6.5 miles from Downtown Marietta.
- Cosmetic renovations are planned for the shopping center. in 2024.