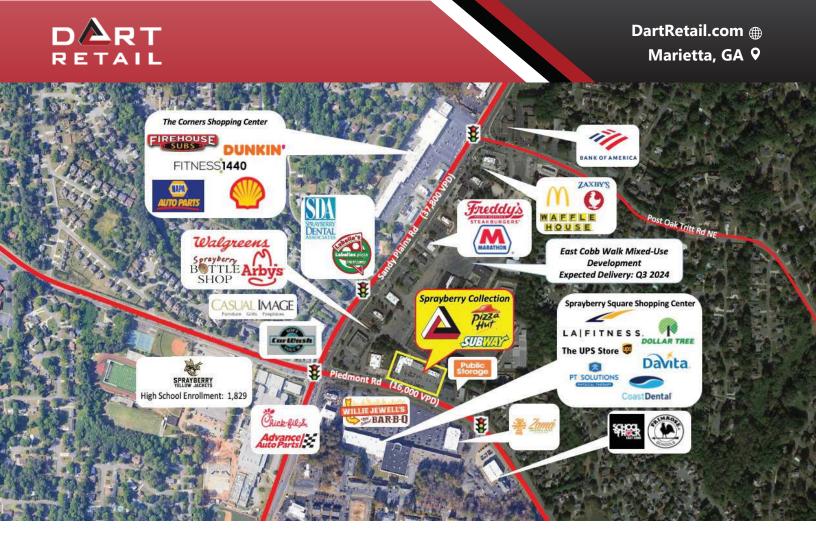

## **HIGHLIGHTS**

- Property is located close to the busy intersection of Piedmont Rd and Sandy Plains Rd.
- Site will be adjacent to East Cobb Walk, a brand-new mixed-use development expected to deliver in Fall 2024 that will feature 234 residences and 14,500 SF of retail space.
- Property is located 0.4 miles from Sprayberry High School, 5 miles from Towne Center at Cobb, and 6.5 miles from Downtown Marietta.
- Cosmetic renovations are planned for the shopping center. in 2024.

16,000 on E Piedmont Rd 37,800 on Sandy Plains Rd

**Full Access from E Piedmont Rd** 

Signage options available.

Robyn