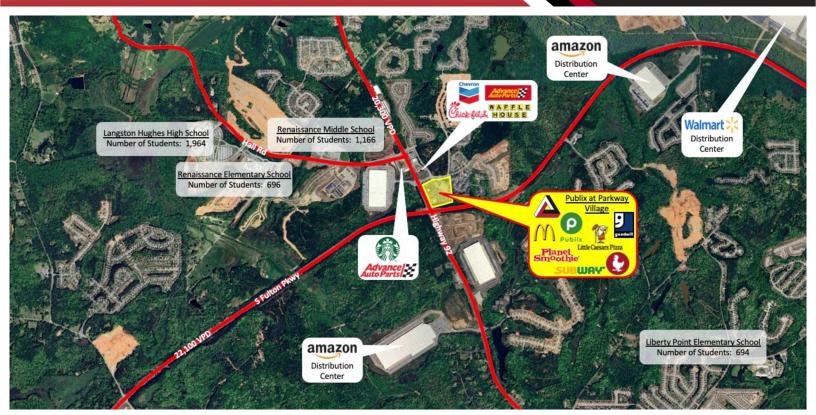

## 5370 Campbellton Fairburn Rd, Fairburn GA 30213

- ▲ 83,102 SF neighborhood center anchored by Publix Supermarket.
- ▲ 15 min from Hartsfield Jackson International Airport, and the headquarters for Delta Airlines, Chick-fil-A, and Porche.
- ▲ The property is located at the well-traveled intersection of Highway 92 (20,300 VPD) and S Fulton Parkway (22,100 VPD).
- Nearby national distribution centers for Amazon and Walmart contribute to a large daytime population (13,934 within 5 miles).