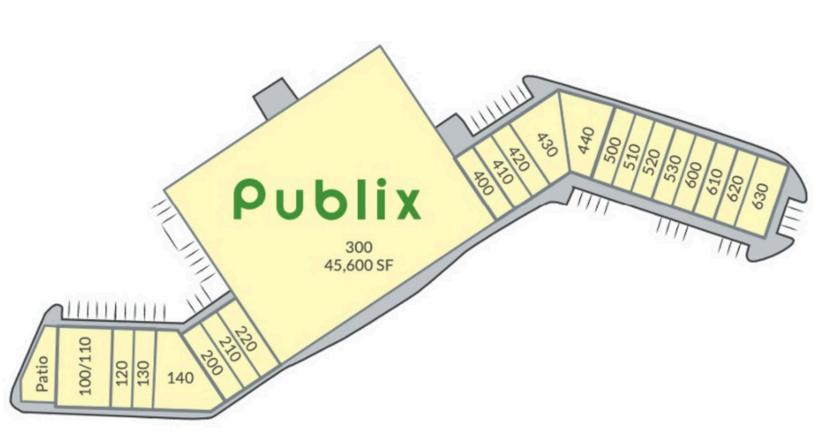

**Publix** 

Suite

100/110

120

130

140

200

210

220

300

## PARKWAY VILLAGE 5370 CAMPBELLTON FAIRBURN RD

Original Hot Dog Fa...

China 88

1,400 SF

45,600 SF

510

520

| LEASING INFORMATION |       |                       |          |       |                    |          |  |
|---------------------|-------|-----------------------|----------|-------|--------------------|----------|--|
| Size/SF             | Suite | Tenant                | Size/SF  | Suite | Tenant             | Size/SF  |  |
| 3,500 SF            | 400   | QVibe                 | 1,400 SF | 530   | Benchmark Physical | 1,750 SF |  |
| 1,050 SF            | 410   | Jackson Eye Care      | 1,400 SF | 600   | Golden Krust       | 1,400 SF |  |
| 1,750 SF            | 420   | Beauty Supply         | 1,400 SF | 610   | Salon VIbes        | 1,400 SF |  |
| 2,980 SF            | 430   | Undeniable Urgent     | 2,569 SF | 620   | Goodwill           | 1,400 SF |  |
| 1,400 SF            | 440   | South Fulton Pet Care | 2,553 SF | 630   | RuChDa Wings       | 2,100 SF |  |
| 1,400 SF            | 500   | Presidential Cuts     | 1,400 SF | 700   | Little Caesar's    | 1,400 SF |  |

710

Nature's Touch Dry ...

1,384 SF

1,400 SF

1,050 SF

710

700