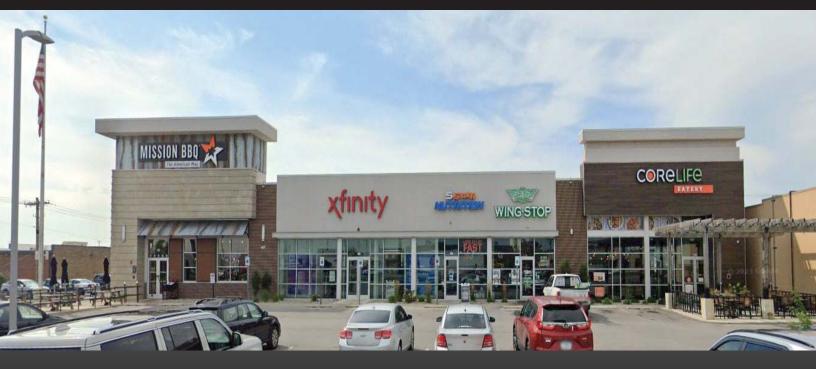

#### SITE PLAN

| SUITE | TENANT              | SIZE     | SUITE | TENANT          | SIZE     |
|-------|---------------------|----------|-------|-----------------|----------|
| A/B   | Available           | 3,500 SF | E/F   | Comcast Xfinity | 4,100 SF |
| с     | Wingstop Restaurant | 1,800 SF | G/H   | Mission BBQ     | 3,800 SF |
| D     | Cinnaholics         | 1,071 SF |       |                 |          |