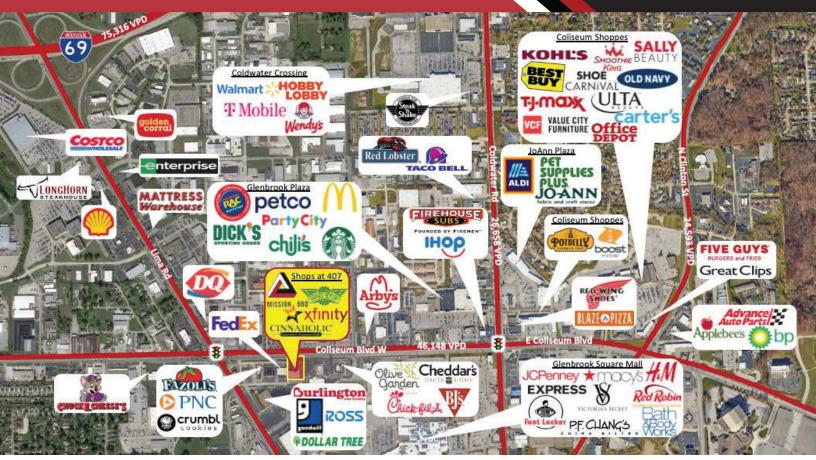

### **HIGHLIGHTS**

- 3,500 SF 2nd generation restaurant endcap with patio available.
- New 2019 construction with excellent visibility along a dense retail corridor.
- Property is 3 miles from downtown Fort Wayne and 1.5 miles from Indiana University - Purdue University Fort Wayne.
- Adjacent to Glenbrook Square Mall, the only super-regional mall in northeast Indiana, which sees over 15 million visitors a year.
- Nearby major retailers include Walmart, Kohl's, Target, T.J.Maxx, ALDI, Best Buy, Burlington, Dick's Sporting Goods, DSW, Hobby Lobby, JOANN's, Old Navy, Petco, Pet Supermarket, and Ulta Beauty.