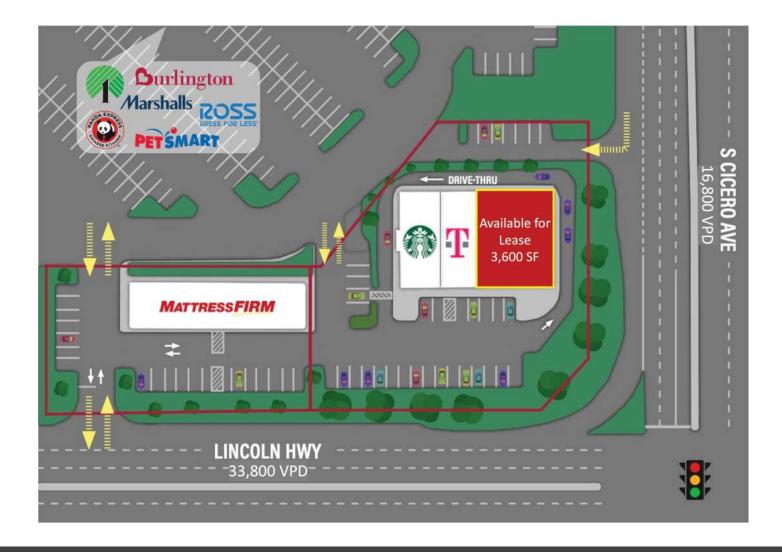

# SITE PLAN

| SUITE    | TENANT        | SIZE     |
|----------|---------------|----------|
| 4800 - A | Available     | 3,600 SF |
| 4800 - C | T-Mobile      | 1,900 SF |
| 4800 - D | Starbucks     | 1,902 SF |
| 4806     | Mattress Firm | 4,504 SF |

### **HIGHLIGHTS**

- 3,600 SF restaurant endcap with patio available.
- Neighboring tenants include Starbucks and T-Mobile.
- Close to the busy intersection of Lincoln Hwy (33,800 VPD) and Cicero Ave (16,800 VPD).
- The population is 100,068 within 10 minutes drive and the average household income within 1 mile is \$101,048.
- Minutes from Olympia Fields Country Club, a private club that has hosted PGA Championships and the US Open, features two 18-hole golf courses, and has one of the largest clubhouses in the world.

33,800 on Lincoln Hwy 16,800 on Cicero Ave

Right In/Right Out access from Lincoln Hwy Cross access from Matteson Center

Monument and facade signage available.