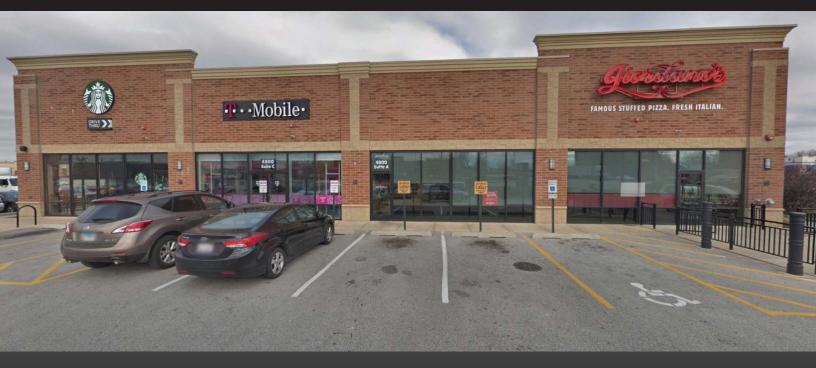

# SITE PLAN

| SUITE    | TENANT        | SIZE     |
|----------|---------------|----------|
| 4800 - A | Available     | 3,600 SF |
| 4800 - C | T-Mobile      | 1,900 SF |
| 4800 - D | Starbucks     | 1,902 SF |
| 4806     | Mattress Firm | 4,504 SF |

### **HIGHLIGHTS**

- 3,600 SF restaurant endcap with patio available.
- Neighboring tenants include Starbucks and T-Mobile.
- Close to the busy intersection of Lincoln Hwy (33,800 VPD) and Cicero Ave (16,800 VPD).
- The population is 100,068 within 10 minutes drive and the average household income within 1 mile is \$101,048.
- Minutes from Olympia Fields Country Club, a private club that has hosted PGA Championships and the US Open, features two 18-hole golf courses, and has one of the largest clubhouses in the world.