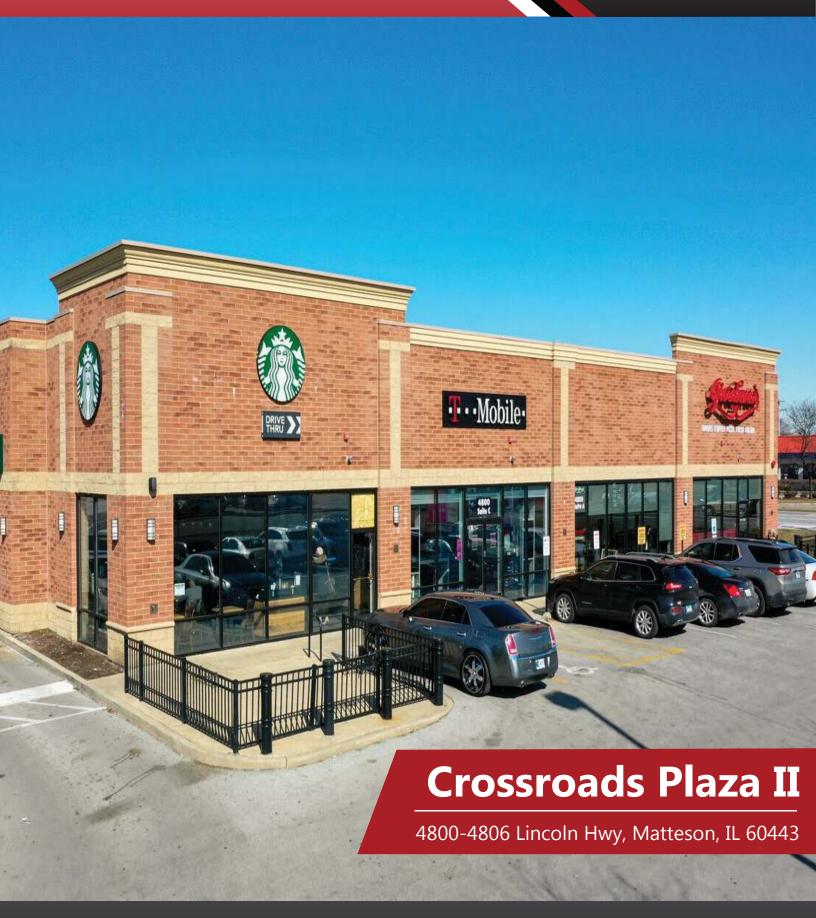

# SITE PLAN

| SUITE    | TENANT        | SIZE     |
|----------|---------------|----------|
| 4800 - A | Available     | 3,600 SF |
| 4800 - C | T-Mobile      | 1,900 SF |
| 4800 - D | Starbucks     | 1,902 SF |
| 4806     | Mattress Firm | 4,504 SF |

### **HIGHLIGHTS**

- 3,600 SF restaurant endcap with patio available.
- Neighboring tenants include Starbucks and T-Mobile.
- Close to the busy intersection of Lincoln Hwy (33,800 VPD) and Cicero Ave (16,800 VPD).
- The population is 100,068 within 10 minutes drive and the average household income within 1 mile is \$101,048.
- Minutes from Olympia Fields Country Club, a private club that has hosted PGA Championships and the US Open, features two 18-hole golf courses, and has one of the largest clubhouses in the world.

33,800 on Lincoln Hwy 16,800 on Cicero Ave

Right In/Right Out access from Lincoln Hwy Cross access from Matteson Center

Monument and facade signage available.