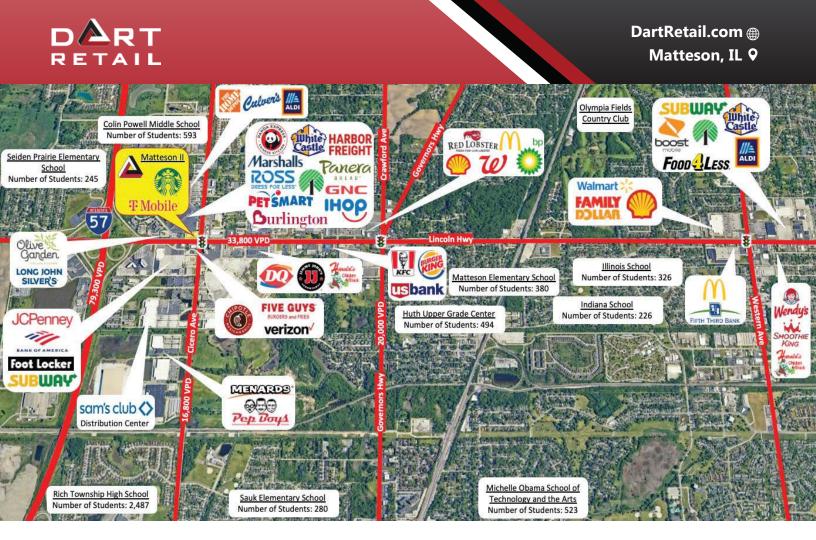

### **HIGHLIGHTS**

- 3,600 SF restaurant endcap with patio available.
- Neighboring tenants include Starbucks and T-Mobile.
- Close to the busy intersection of Lincoln Hwy (33,800 VPD) and Cicero Ave (16,800 VPD).
- The population is 100,068 within 10 minutes drive and the average household income within 1 mile is \$101,048.
- Minutes from Olympia Fields Country Club, a private club that has hosted PGA Championships and the US Open, features two 18-hole golf courses, and has one of the largest clubhouses in the world.