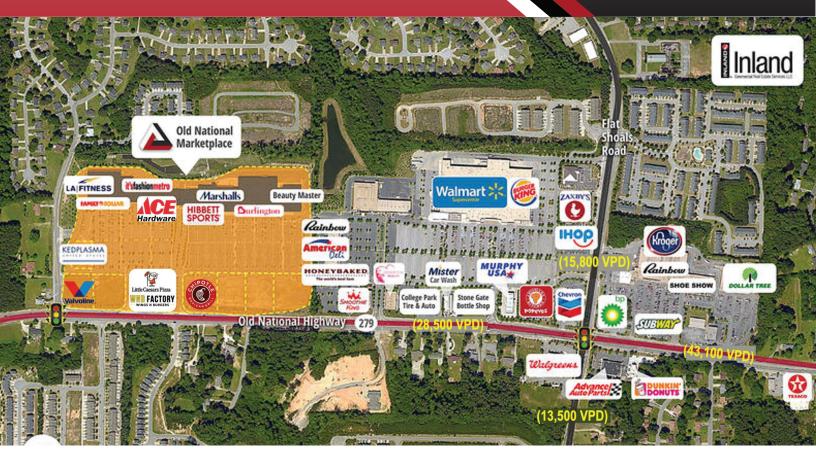

43,100 on Old National Highway (N) 28,500 on Old National Highway (S) 13,500 on Flat Shoals Road (E) 15,800 on Flat Shoals Road (W)

Right In / Right Out on Old National Highway Cross-access to Walmart shopping center