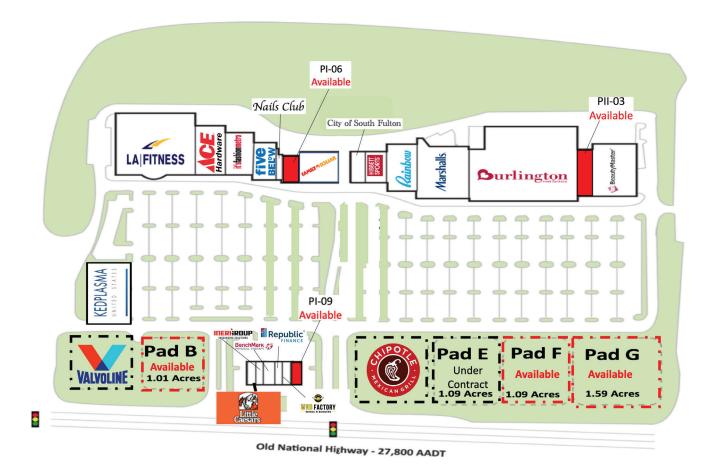

#### **SITE PLAN**

| SUITE | TENANT             | SIZE      | SUITE      | TENANT                 | SIZE      | SUITE | TENANT                 | SIZE      |
|-------|--------------------|-----------|------------|------------------------|-----------|-------|------------------------|-----------|
| P1-01 | LA Fitness         | 42,000 SF | P1-11      | Republic Finance       | 1,480 SF  | P2-09 | Rainbow                | 12,934 SF |
| P1-02 | Ace Hardware       | 12,600 SF | P1-12      | Benchmark Physical ··· | 1,603 SF  | Pad A | Valvoline              | 1.02 AC   |
| P1-03 | It's Fashion Metro | 10,000 SF | P1-13      | Inergroup Staffing     | 1,893 SF  | Pad B | Available              | 1.01 AC   |
| P1-04 | Five Below         | 9,156 SF  | P1-14      | Little Caesar's        | 1,600 SF  | Pad D | Chipotle Mexican Grill | 1.24 AC   |
| P1-05 | Nails Club         | 1,200 SF  | P2-01 & 02 | Beauty Master          | 20,320 SF | Pad E | Under Contract         | 1.09 AC   |
| P1-06 | Available          | 4,000 SF  | P2-03      | Available              | 6,000 SF  | Pad F | Available              | 1.09 AC   |
| P1-07 | Family Dollar      | 8,000 SF  | P2-05      | Burlington             | 65,000 SF | Pad G | Available              | 1.09 AC   |
| P1-08 | Family Dollar      | 3,000 SF  | P2-06      | Marshall's             | 24,000 SF |       |                        |           |
| P1-09 | Available          | 1,600 SF  | P2-07      | Hibbett Sports         | 6,000 SF  |       |                        |           |