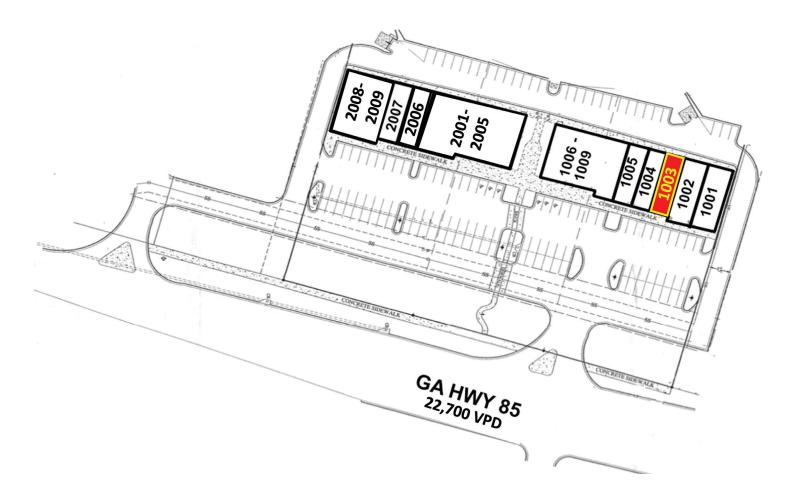

### SITE PLAN

| SUITE | TENANT                | SIZE     | SUITE     | TENANT         | SIZE     | SUITE     | TENANT          | SIZE     |
|-------|-----------------------|----------|-----------|----------------|----------|-----------|-----------------|----------|
| 1001  | Little Caesar's Pizza | 1,750 SF | 1005      | Goodwill       | 1,300 SF | 2007      | Nail Salon      | 1,300 SF |
| 1002  | Dicky's BBQ           | 1,750 SF | 1006-1009 | Broadway Diner | 4,900 SF | 2008-2009 | Rehab Solutions | 3,500 SF |
| 1003  | Available             | 1,300 SF | 2001-2005 | W.O.A.T.       | 6,200 SF |           |                 |          |
| 1004  | Orek                  | 1,300 SF | 2006      | Hair Salon     | 1,300 SF |           |                 |          |