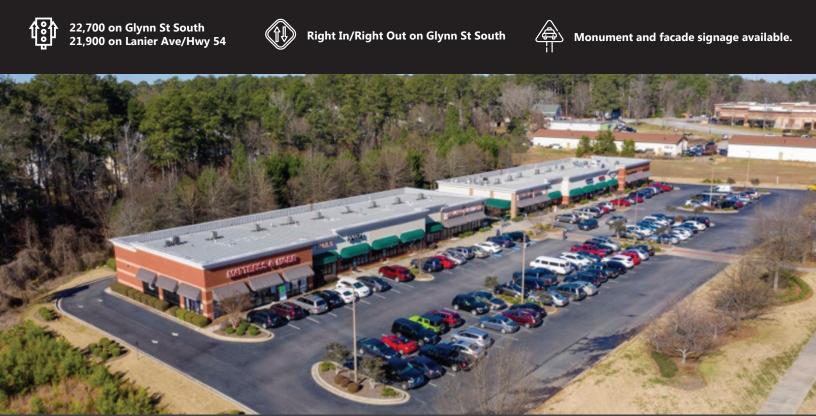

## HIGHLIGHTS

- Located off of GA 85 (22,700 VPD) in Downtown Fayetteville.
- Nearby retailers include Kroger, Publix, Starbucks, Chick-fil-A, and McDonalds.
- Highly-visible along heavily-traveled Glynn Street, Fayetteville's main north-south thoroughfare.
- Fayetteville has an average household income of \$116,553 within a 3-mile radius of the shopping center. (2024)