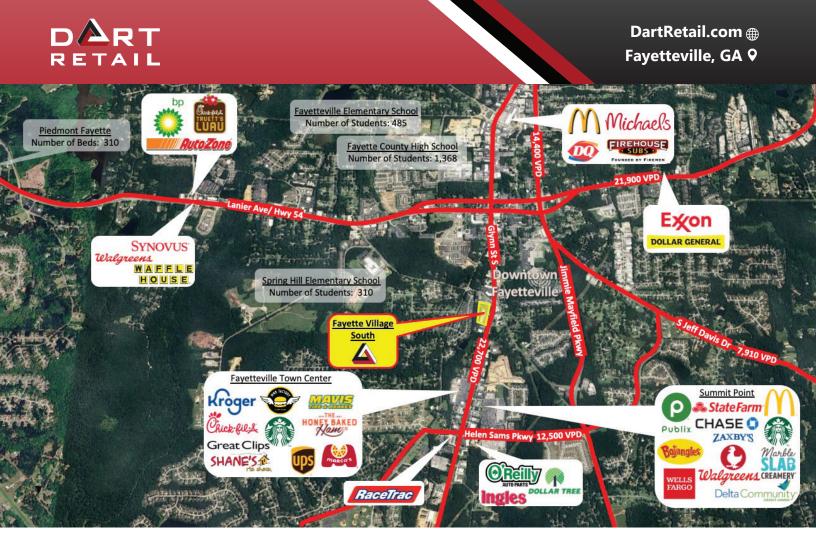

## HIGHLIGHTS

- Located off of GA 85 (22,700 VPD) in Downtown Fayetteville.
- Nearby retailers include Kroger, Publix, Starbucks, Chick-fil-A, and McDonalds.
- Highly-visible along heavily-traveled Glynn Street, Fayetteville's main north-south thoroughfare.
- Fayetteville has an average household income of \$116,553 within a 3-mile radius of the shopping center. (2024)