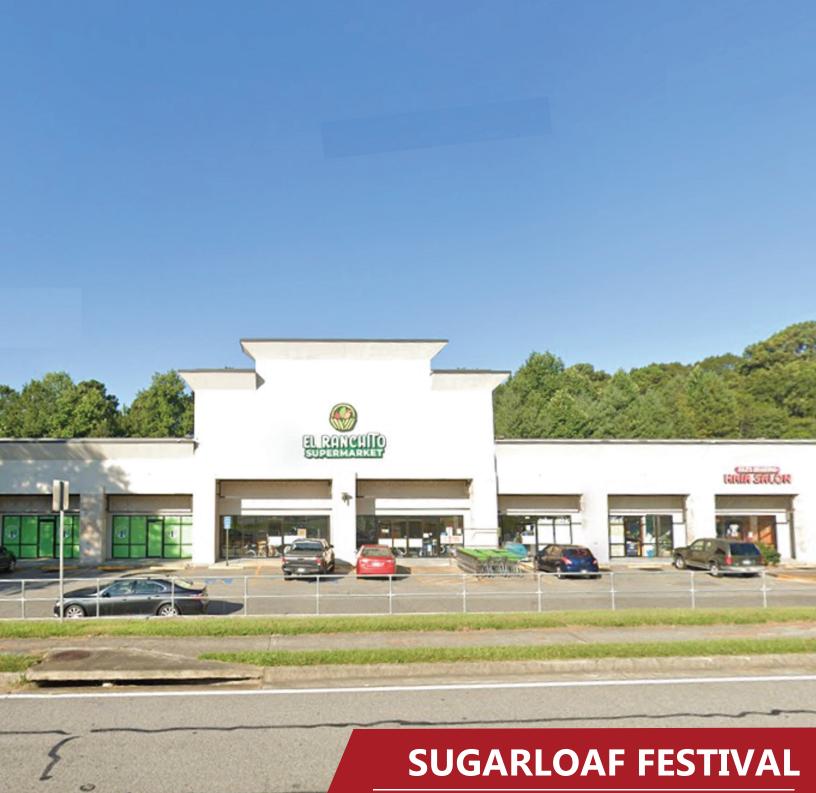

1121 Grayson Hwy, Lawrenceville GA 30045

Megann C. 470-210-6880 Poe meg@dartretail.com Robyn 404-510-0966 Flanagan robyn@dartretail.com

#### **HIGHLIGHTS**

- Up to 2,000 SF for lease.
- Property is located in an affluent market only 5 miles from Interstate 85.
- The average household income is \$122,118 in a 3-mile radius.
- Great visibility at heavily traversed Sugarloaf Pkwy (33,500 VPD) and Grayson Hwy (31,100 VPD).