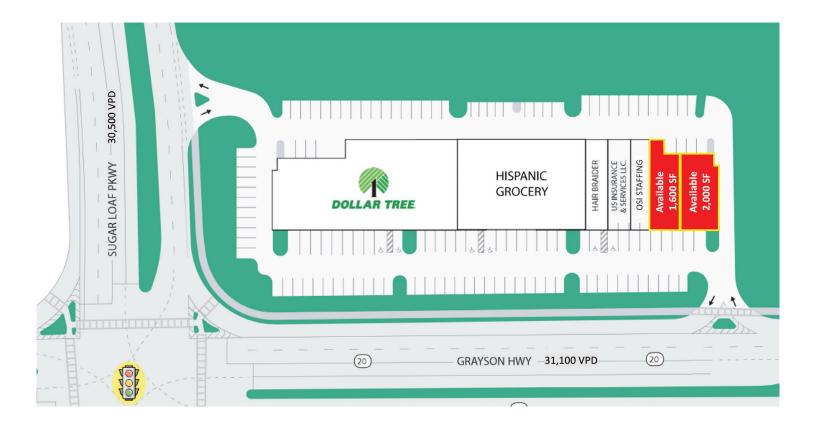

# SITE PLAN

| SUITE | TENANT              | SIZE      | SUITE | TENANT       | SIZE     |
|-------|---------------------|-----------|-------|--------------|----------|
| 1-4   | Dollar Tree         | 10,500 SF | 10    | OSI Staffing | 1,050 SF |
| 5-7   | El Ranchito Superm… | 6,675 SF  | 11    | Available    | 1,600 SF |
| 8     | Jules Hair Braiding | 1,260 SF  | 12    | Available    | 2,000 SF |
| 9     | US Insurance        | 1,250 SF  |       |              |          |

#### **HIGHLIGHTS**

- Up to 2,000 SF for lease.
- Property is located in an affluent market only 5 miles from Interstate 85.
- The average household income is \$122,118 in a 3-mile radius.
- Great visibility at heavily traversed Sugarloaf Pkwy (33,500 VPD) and Grayson Hwy (31,100 VPD).

30,500 on Sugarloaf Pkwy 31,100 on Grayson Hwy

Right In/Right Out on Sugarloaf Pkwy Right In/Right Out on Grayson Hwy

Facade signage available.