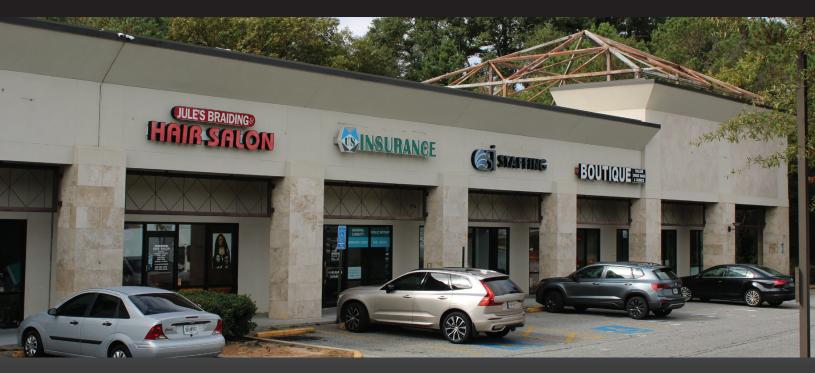

# SITE PLAN

| SUITE | TENANT              | SIZE      | SUITE | TENANT       | SIZE     |
|-------|---------------------|-----------|-------|--------------|----------|
| 1-4   | Dollar Tree         | 10,500 SF | 10    | OSI Staffing | 1,050 SF |
| 5-7   | El Ranchito Superm… | 6,675 SF  | 11    | Available    | 1,600 SF |
| 8     | Jules Hair Braiding | 1,260 SF  | 12    | Available    | 2,000 SF |
| 9     | US Insurance        | 1,250 SF  |       |              |          |

#### **HIGHLIGHTS**

- Up to 2,000 SF for lease.
- Property is located in an affluent market only 5 miles from Interstate 85.
- The average household income is \$122,118 in a 3-mile radius.
- Great visibility at heavily traversed Sugarloaf Pkwy (33,500 VPD) and Grayson Hwy (31,100 VPD).