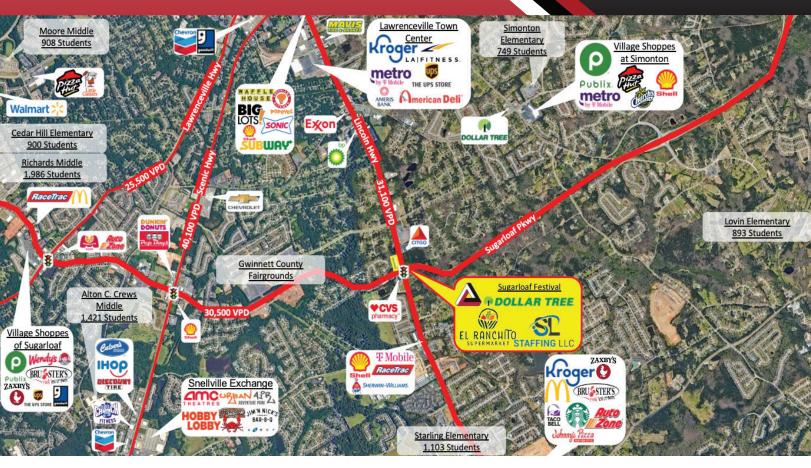

#### **HIGHLIGHTS**

- Up to 2,000 SF for lease.
- Property is located in an affluent market only 5 miles from Interstate 85.
- The average household income is \$122,118 in a 3-mile radius.
- Great visibility at heavily traversed Sugarloaf Pkwy (33,500 VPD) and Grayson Hwy (31,100 VPD).

30,500 on Sugarloaf Pkwy 31,100 on Grayson Hwy

Right In/Right Out on Sugarloaf Pkwy Right In/Right Out on Grayson Hwy

Facade signage available.