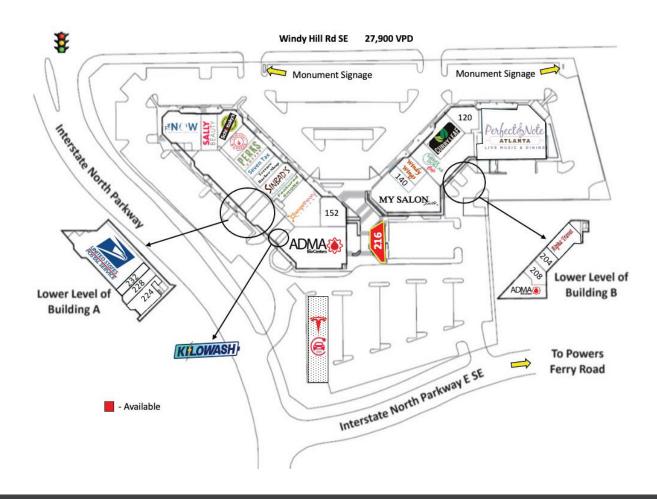

#### **SITE PLAN**

| SUITE | TENANT                  | SIZE     | SUITE | TENANT                | SIZE     | SUITE | TENANT             | SIZE      |
|-------|-------------------------|----------|-------|-----------------------|----------|-------|--------------------|-----------|
| 116   | Perfect Note Atlanta    | 9,018 SF | 164   | Sinbad's Mediterran…  | 1,894 SF | 208   | Rio Fever Wax Shop | 1,124 SF  |
| 120   | Center Nails & Spa      | 1,896 SF | 168   | Terrace Barber Shop   | 856 SF   | 212   | ADMA Bio Centers   | 2,004 SF  |
| 124   | Curry Leaf Indian Grill | 2,558 SF | 172   | Seven Tax             | 807 SF   | 216   | Available          | 1,188 SF  |
| 132   | Three Dollar Cafe       | 4,097 SF | 176   | Perks Coffee          | 1,654 SF | 220   | ADMA Bio Centers   | 10,985 SF |
| 136   | Windy Wings             | 1,320 SF | 180   | Teriyaki Madness      | 1,668 SF | 224   | Package Store      | 1,974 SF  |
| 140   | Lash Queens             | 684 SF   | 184   | Schlotzky's Deli      | 1,832 SF | 228   | Package Store      | 794 SF    |
| 148   | My Salon Suite          | 5,242 SF | 188   | Sally Beauty          | 1,675 SF | 232   | Package Store      | 1,148 SF  |
| 152   | Red Elephant Thai       | 1,896 SF | 192   | The Now Massage       | 3,366 SF | 244   | Kilowash           | -         |
| 156   | Orange Theory Fitness   | 3,562 SF | 200   | Alpha Travel          | 1,630 SF | 252   | USPS               | 7,791 SF  |
| 162   | Featured Smoke          | 975 SF   | 204   | Windy Hill Chiroprac… | 890 SF   |       |                    |           |

Monument signage along Windy Hill Rd

Megann C. 470-210-6880 Poe meg@dartretail.com