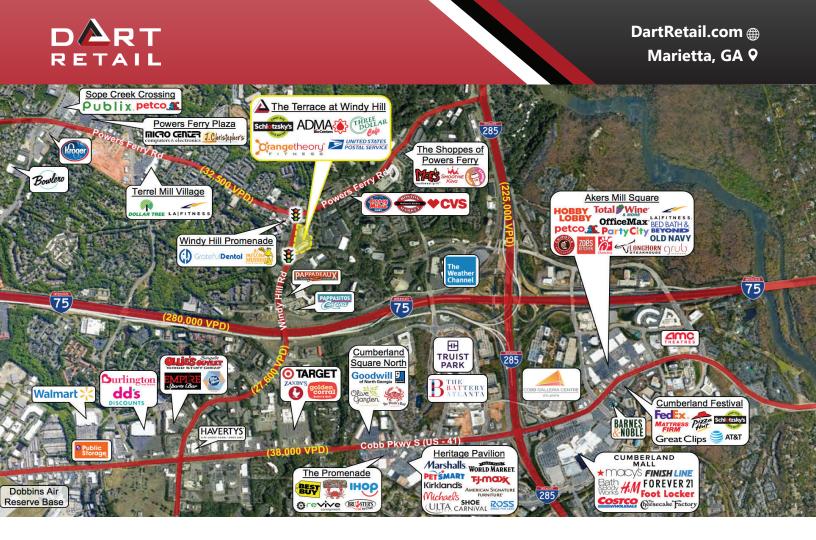

### HIGHLIGHTS

- 2nd generation restaurant and retail spaces available.
- Newly renovated property, with over 74,528 SF of both retail & office space.
- Over 17 million square feet of office space surrounding the property in the Cumberland/Galleria trade areas.
- Convenient right-in/right-out access on Windy Hill Rd. SE and Powers Ferry Rd. with lighted intersections at each corner.
- Just 2 miles from Cumberland Mall & Less than 1 mile from the new Atlanta Braves Stadium and The Battery.
- New G-DOT expansions at the intersections of Powers Ferry/Interstate North and the new Windy Hill-Terrell Mill Connector.

27,000 on Windy Hill Rd 32,500 on Powers Ferry Rd 280,000 on I-75 225,000 on I-285

Full access and right-in/right-out on Windy Hill Rd SE. Full access rear entrance via Interstate N Pkwy and Interstate N Pkwy E SE.

Monument signage along Windy Hill Rd

Megann C. 470-210-6880 Poe meg@dartretail.com