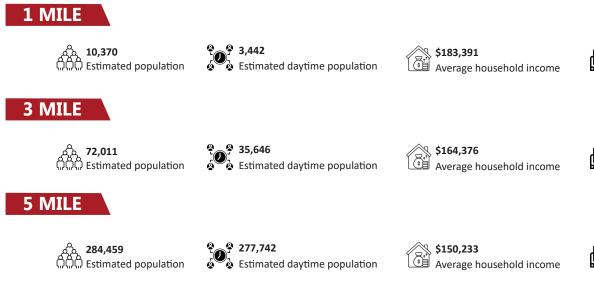

#### DEMOGRAPHICS

Households

**128,527** Households

#### **DRIVE TIME POPULATION**

Information contained in this marketing brochure has been obtained by the owner of the property or other sources that we deem reliable, however we cannot guarantee the accuracy of it. You should conduct an independent investigation of the shopping center to verify all information in determining the suitability of the property.