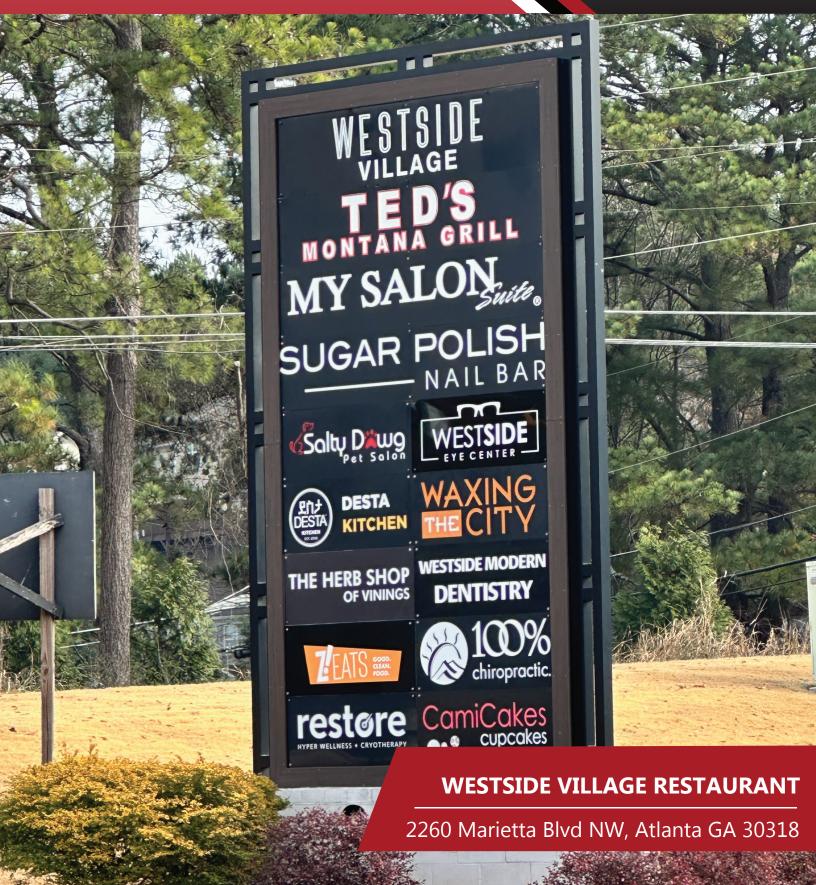

### HIGHLIGHTS

- Westside Village at Moore's Mill is located in the growing and trendy submarket of Atlanta's Upper Westside.
- Nearby tenants include Ted's Montana Grill, The Woodall, Deka Lash, The Refinery, and Westside Pizzaria.
- 2,521 SF restaurant with a large enclosed patio and mezzanine for sublease.
- Prior tenant's FF&E is available for purchase.
- Over 4,600 residential units have been recently built or are planned within a 2-mile radius of Westside Village.
- Last available restaurant space at Westside Village.