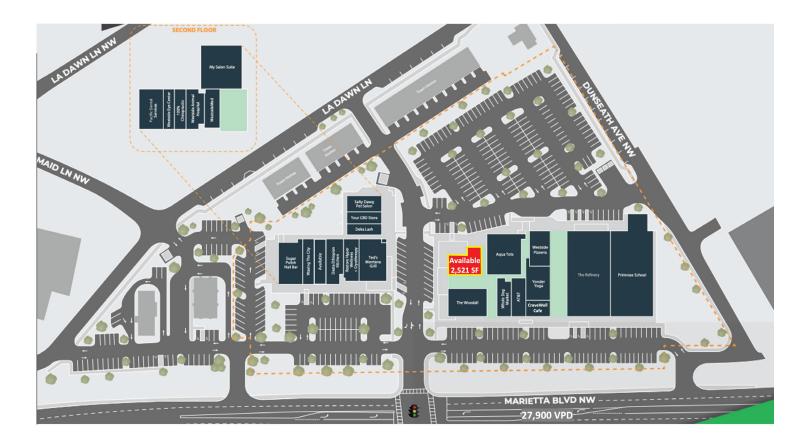

#### SITE PLAN

| SUITE | TENANT                  | SIZE      | SUITE | TENANT                | SIZE      | SUITE   | TENANT                 | SIZE     |
|-------|-------------------------|-----------|-------|-----------------------|-----------|---------|------------------------|----------|
| 100   | Available               | 2,521 SF  | 114   | Primrose Schools      | 12,500 SF | 216     | Salty Dog Pet Salon    | 1,777 SF |
| 102   | The Woodall             | 3,501 SF  | 200   | Sugar Polish Nail Bar | 3,200 SF  | 300     | Pacific Dental Service | 300 SF   |
| 103   | Whole Dog Market        | 1,714 SF  | 202   | Waxing the City       | 1,880 SF  | 302     | Roosters Me's Groo…    | 1,408 SF |
| 104   | AT&T                    | 1,751 SF  | 204   | Z!Eats                | 1,612 SF  | 303     | 100% Chiropractic      | 1,406 SF |
| 105   | AquaTots                | 4,537 SF  | 206   | Desta Ethiopian Kitc… | 2,430 SF  | 304     | Westside Eye Center    | 2,216 SF |
| 106   | CraveWell Juicery & ··· | 1,248 SF  | 208   | Restore Hyper Welln…  | 1,971 SF  | 306     | Westside Med           | 1,857 SF |
| 107   | Yonder Yoga             | 2,650 SF  | 210   | Ted's Montana Grill   | 3,513 SF  | 308-312 | My Salon Suite         | 5,433 SF |
| 108   | Westside Pizzaria       | 2,202 SF  | 212   | Deka Lash             | 1,223 SF  |         |                        |          |
| 109   | The Refinery            | 11,704 SF | 214   | Herb Shop of Vinings  | 1,218 SF  |         |                        |          |