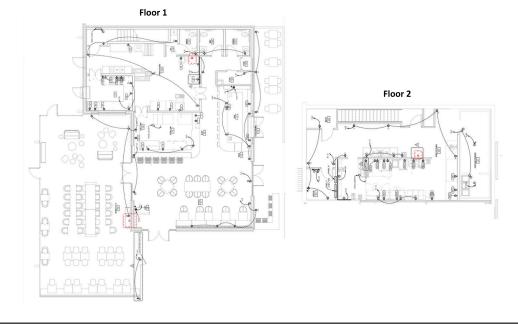

### HIGHLIGHTS

- Westside Village at Moore's Mill is located in the growing and trendy submarket of Atlanta's Upper Westside.
- Nearby tenants include Ted's Montana Grill, The Woodall, Deka Lash, The Refinery, and Westside Pizzaria.
- 2,521 SF restaurant with a large enclosed patio and mezzanine for sublease.
- Prior tenant's FF&E is available for purchase.
- Over 4,600 residential units have been recently built or are planned within a 2-mile radius of Westside Village.
- Last available restaurant space at Westside Village.