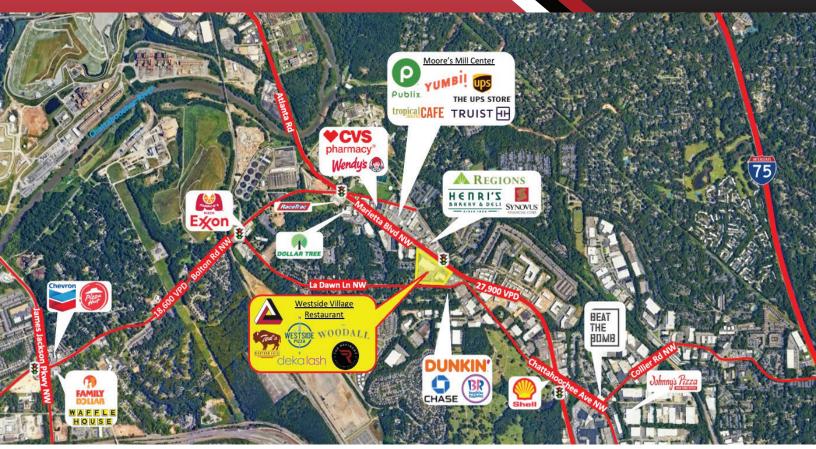

27,900 on Marietta Blvd

Lighted access on Marietta Blvd Full access from La Dawn Ln

Monument and Facade signage available.

Megann C. 470-210-6880 Poe meg@dartretail.com Kimberly Dart 770-356-1976 Heidt kim@dartretail.com