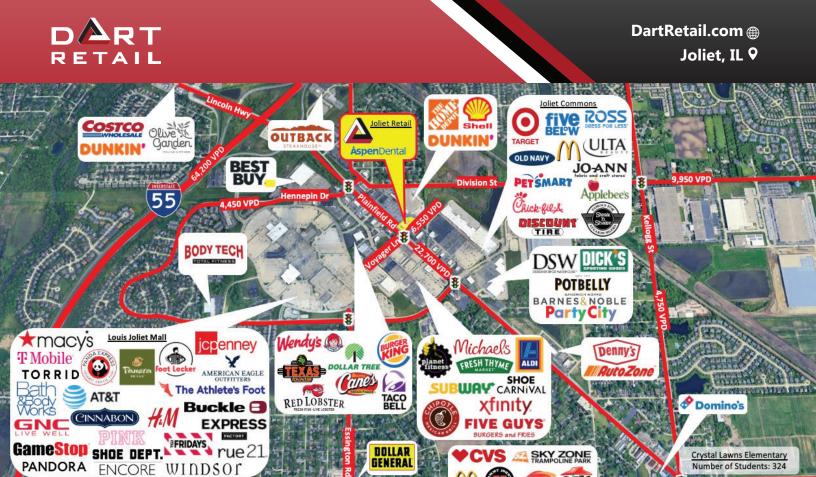

# **HIGHLIGHTS**

- 1,584 SF retail for lease, and 3,117 SF retail coming available.
- Join Aspen Dental on busy Plainfield Rd.
- Shadow-anchored by Home Depot, and across from Louis Joliet Mall, with nearby retailers including Target, ULTA, and Petsmart.
- Property is highly visible along Plainfield Rd/Lincoln Hwy and is only 3 minutes from Interstate 55.
- Joliet is located 35 miles southwest of Chicago, IL.
- Joliet, IL has a city population of 150,362, making it the third-most populous city in Illinois.