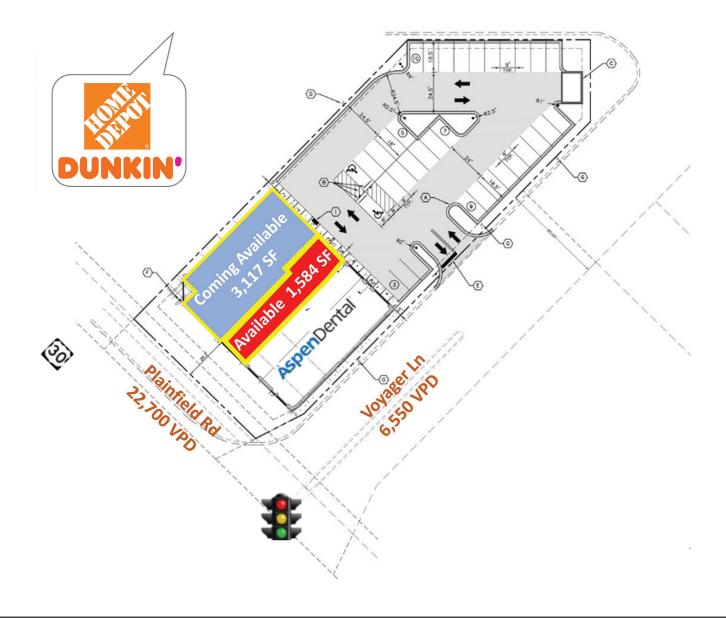

# **SITE PLAN**

| SUITE | TENANT           | SIZE     |
|-------|------------------|----------|
| А     | Aspen Dental     | 3,500 SF |
| В     | Available        | 1,584 SF |
| С     | Coming Available | 3,117 SF |

# **HIGHLIGHTS**

- 1,584 SF retail for lease, and 3,117 SF retail coming available.
- Join Aspen Dental on busy Plainfield Rd.
- Shadow-anchored by Home Depot, and across from Louis Joliet Mall, with nearby retailers including Target, ULTA, and Petsmart.
- Property is highly visible along Plainfield Rd/Lincoln Hwy and is only 3 minutes from Interstate 55.
- Joliet is located 35 miles southwest of Chicago, IL.
- Joliet, IL has a city population of 150,362, making it the third-most populous city in Illinois.

22,700 on Plainfield Rd. 6,550 on Voyager Ln.

Full access from Voyager Ln.

Facade signage is available.