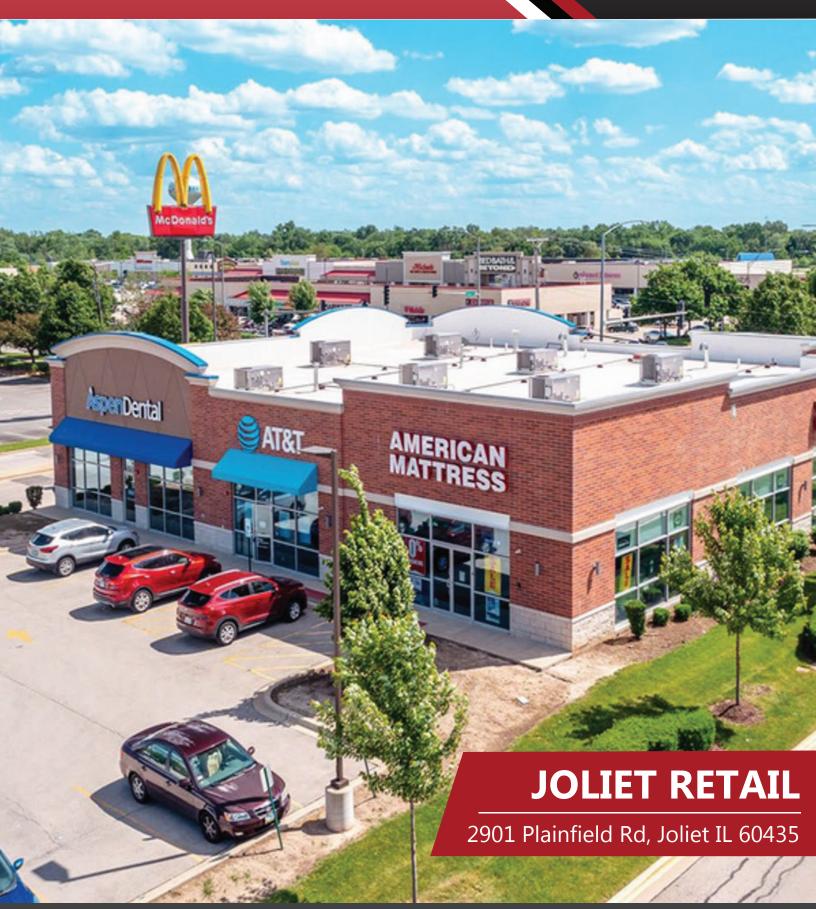

# **HIGHLIGHTS**

- 1,584 SF retail for lease, and 3,117 SF retail coming available.
- Join Aspen Dental on busy Plainfield Rd.
- Shadow-anchored by Home Depot, and across from Louis Joliet Mall, with nearby retailers including Target, ULTA, and Petsmart.
- Property is highly visible along Plainfield Rd/Lincoln Hwy and is only 3 minutes from Interstate 55.
- Joliet is located 35 miles southwest of Chicago, IL.
- Joliet, IL has a city population of 150,362, making it the third-most populous city in Illinois.