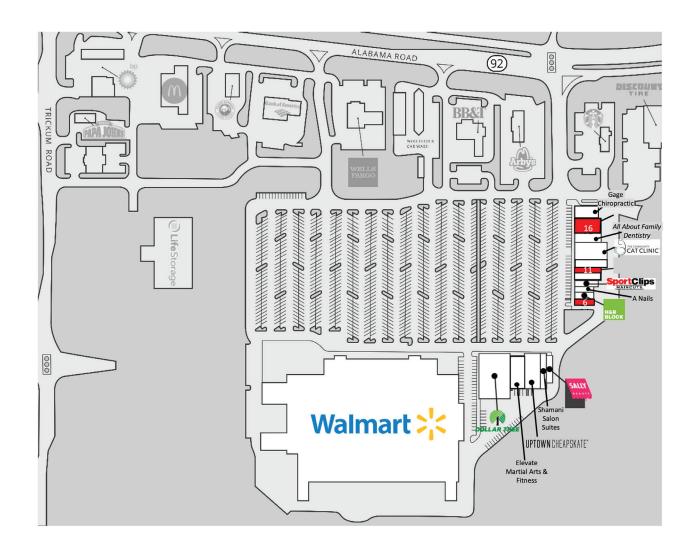

### **SITE PLAN**

| SUITE | TENANT                   | SIZE      | SUITE | TENANT                  | SIZE     | SUITE | TENANT                | SIZE     |
|-------|--------------------------|-----------|-------|-------------------------|----------|-------|-----------------------|----------|
| 1     | Dollar Tree              | 12,000 SF | 7     | H&R Block               | 1,200 SF | 13-14 | The Community Cat ··· | 4,600 SF |
| 2     | Elevate Martial Arts ··· | 4,700 SF  | 8     | A Nails                 | 1,200 SF | 15    | All About Family De…  | 2,000 SF |
| 3     | Uptown Cheapskate        | 4,900 SF  | 9     | Sports Clips            | 1,400 SF | 16    | Available             | 4,000 SF |
| 4     | Shamani Salon Suites     | 2,100 SF  | 10    | The Georgia Hemp ···    | 1,600 SF | 17    | Gage Chiropractic     | 2,800 SF |
| 5     | Sally Beauty Supply      | 1,600 SF  | 11    | Available               | 1,600 SF |       |                       |          |
| 6     | Available                | 1,200 SF  | 12    | Little Leaf Play Studio | 3,000 SF |       |                       |          |