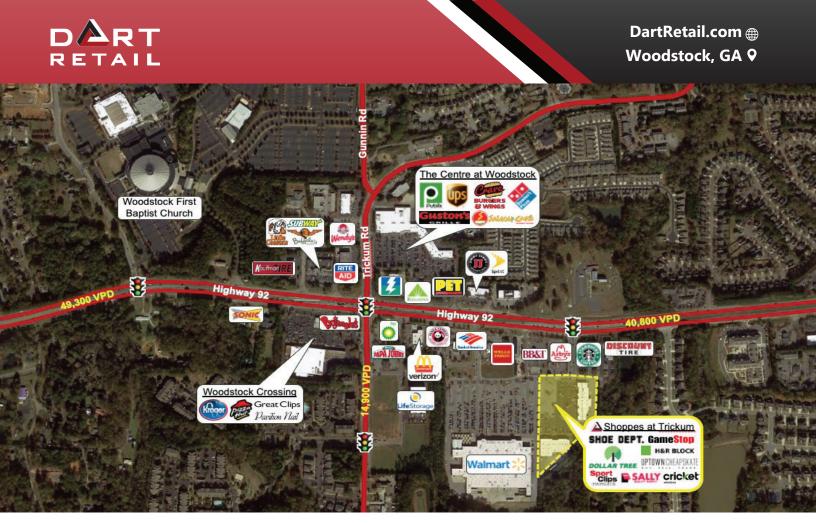

## **HIGHLIGHTS**

- 1,200 SF to 4,000 SF available in a highly visible retail center anchored by a Walmart Supercenter.
- The property is located at a signalized intersection with 7 points of ingress/egress from Highway 92 and Trickum Rd in Woodstock, GA.
- Woodstock is a city in Cherokee County, Georgia that has been recognized as the tenth fastest-growing suburb in the United States in past years.
- Positioned along Woodstock's busy and high-trafficked GA-92 retail corridor and minutes from downtown Woodstock, Roswell, and East Cobb.

40,800 on Highway 92 14,900 on Trickum Road

Right in / Right out on Hwy 92 Right in / Right out on Trickum Road

Pylon Signage along Highway 92