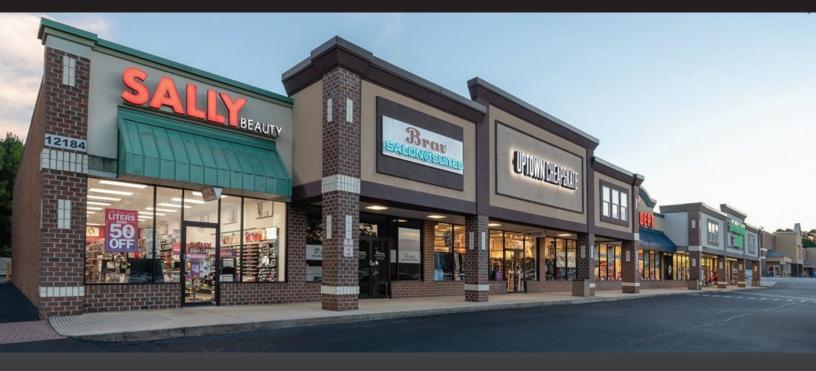

### **SITE PLAN**

| SUITE | TENANT                   | SIZE      | SUITE | TENANT                  | SIZE     | SUITE | TENANT                | SIZE     |
|-------|--------------------------|-----------|-------|-------------------------|----------|-------|-----------------------|----------|
| 1     | Dollar Tree              | 12,000 SF | 7     | H&R Block               | 1,200 SF | 13-14 | The Community Cat ··· | 4,600 SF |
| 2     | Elevate Martial Arts ··· | 4,700 SF  | 8     | A Nails                 | 1,200 SF | 15    | All About Family De…  | 2,000 SF |
| 3     | Uptown Cheapskate        | 4,900 SF  | 9     | Sports Clips            | 1,400 SF | 16    | Available             | 4,000 SF |
| 4     | Shamani Salon Suites     | 2,100 SF  | 10    | The Georgia Hemp ···    | 1,600 SF | 17    | Gage Chiropractic     | 2,800 SF |
| 5     | Sally Beauty Supply      | 1,600 SF  | 11    | Available               | 1,600 SF |       |                       |          |
| 6     | Available                | 1,200 SF  | 12    | Little Leaf Play Studio | 3,000 SF |       |                       |          |

## **HIGHLIGHTS**

- 1,200 SF to 4,000 SF available in a highly visible retail center anchored by a Walmart Supercenter.
- The property is located at a signalized intersection with 7 points of ingress/egress from Highway 92 and Trickum Rd in Woodstock, GA.
- Woodstock is a city in Cherokee County, Georgia that has been recognized as the tenth fastest-growing suburb in the United States in past years.
- Positioned along Woodstock's busy and high-trafficked GA-92 retail corridor and minutes from downtown Woodstock, Roswell, and East Cobb.