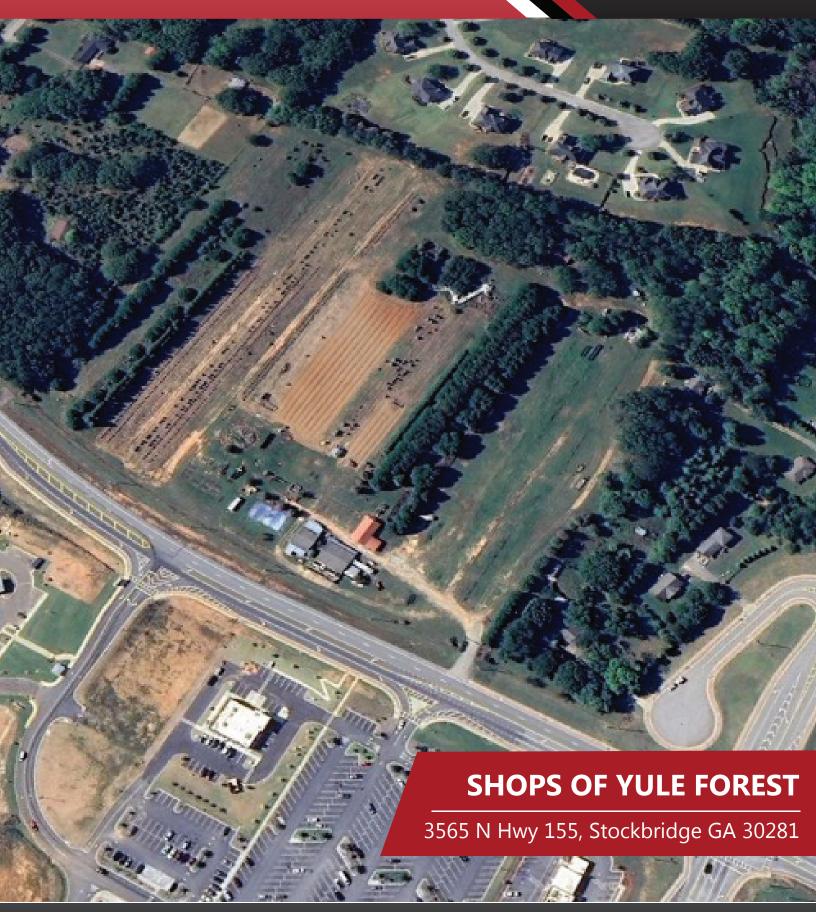

### **HIGHLIGHTS**

- Pads for sale, GL or BTS.
- Across from brand-new Publix-anchored shopping center, Kelleytown Village.
- Property is located off Highway 155/Kelleytown Rd in Stockbridge, GA.
- 27 mature neighborhoods within a 5-mile radius with home prices ranging between \$200,000 and \$450,000.
- Site is located 3 miles from the new Millers Creek neighborhood development with 371 homes.
- 210+ homes planned to go behind the Publix center

17,700 on GA-155 / Kelleytown Rd.

Access from GA-155 / Kelleytown Rd. Cross access from Moseley Rd.

Signage options are available.