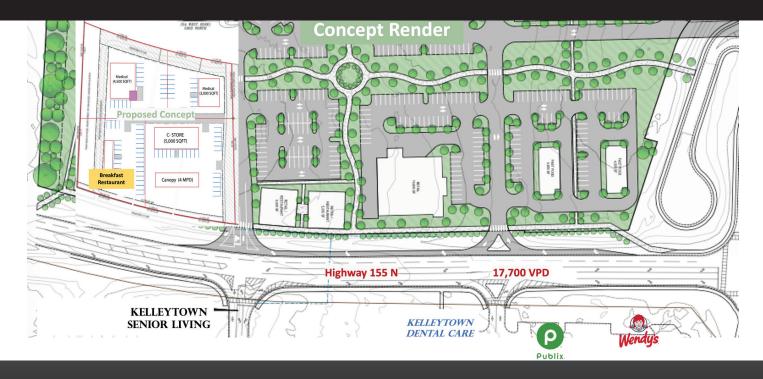

### **SITE PLAN**

| SUITE | TENANT          | SIZE    | SUITE | TENANT    | SIZE    | SUITE | TENANT    | SIZE    |
|-------|-----------------|---------|-------|-----------|---------|-------|-----------|---------|
| Lot 1 | In Negotiations | 1.48 AC | Lot 4 | Available | 1.09 AC | Lot 7 | Available | 1.14 AC |
| Lot 2 | In Negotiations | .87 AC  | Lot 5 | Available | 1.06 AC | Lot 8 | Available | 1.3 AC  |
| Lot 3 | In Negotiations | .95 AC  | Lot 6 | Available | 1.05 AC | Lot 9 | Available | 1.33 AC |

### **HIGHLIGHTS**

- Pads for sale, GL or BTS.
- Across from brand-new Publix-anchored shopping center, Kelleytown Village.
- Property is located off Highway 155/Kelleytown Rd in Stockbridge, GA.
- 27 mature neighborhoods within a 5-mile radius with home prices ranging between \$200,000 and \$450,000.
- Site is located 3 miles from the new Millers Creek neighborhood development with 371 homes.
- 210+ homes planned to go behind the Publix center

17,700 on GA-155 / Kelleytown Rd.

Access from GA-155 / Kelleytown Rd. Cross access from Moseley Rd.

Signage options are available.