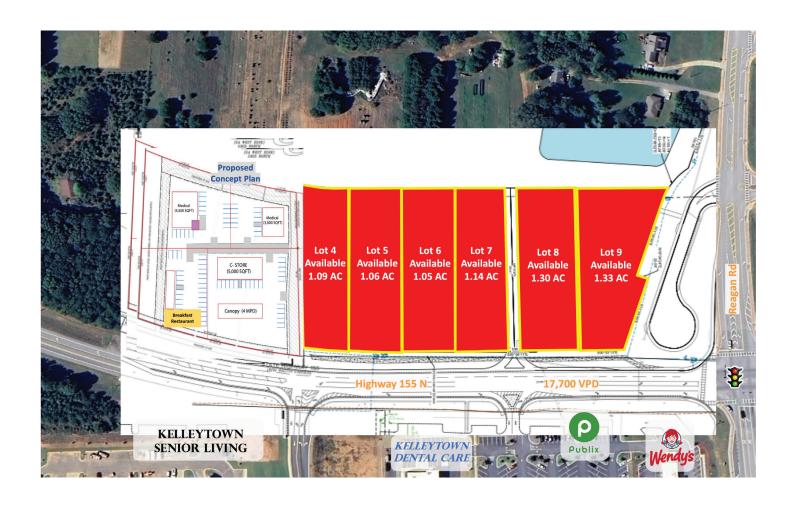

### **SITE PLAN**

| SUITE | TENANT          | SIZE    | SUITE | TENANT    | SIZE    | SUITE | TENANT    | SIZE    |
|-------|-----------------|---------|-------|-----------|---------|-------|-----------|---------|
| Lot 1 | In Negotiations | 1.48 AC | Lot 4 | Available | 1.09 AC | Lot 7 | Available | 1.14 AC |
| Lot 2 | In Negotiations | .87 AC  | Lot 5 | Available | 1.06 AC | Lot 8 | Available | 1.3 AC  |
| Lot 3 | In Negotiations | .95 AC  | Lot 6 | Available | 1.05 AC | Lot 9 | Available | 1.33 AC |

### **HIGHLIGHTS**

- Pads for sale, GL or BTS.
- Across from brand-new Publix-anchored shopping center, Kelleytown Village.
- Property is located off Highway 155/Kelleytown Rd in Stockbridge, GA.
- 27 mature neighborhoods within a 5-mile radius with home prices ranging between \$200,000 and \$450,000.
- Site is located 3 miles from the new Millers Creek neighborhood development with 371 homes.
- 210+ homes planned to go behind the Publix center