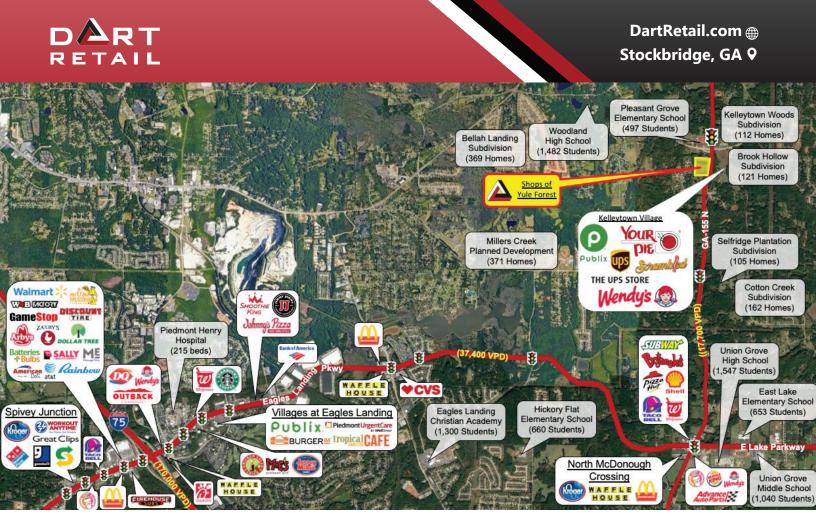

#### **DEMOGRAPHICS**

# 1 MILE

15,768 ຸດວ່ວ **15,/ຍ**ວ ຕິຕິຕິ Estimated population

3 MILE

5 MILE

## **DRIVE TIME POPULATION**

10 (a) 53,503