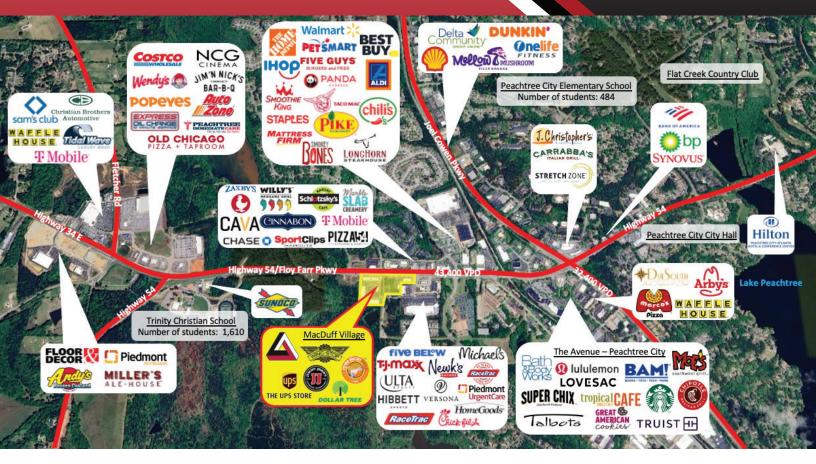

#### **HIGHLIGHTS**

- Retail space for available for lease.
- Located along a highly trafficked retail corridor on Highway 54 (43,400 VPD).
- Less than half a mile from The Avenue Peachtree City shopping complex.
- Nearby major retailers include Walmart, Home Depot, Five Below, HomeGoods, Costco Wholesale, Sam's Club, and Floor&Decor.
- Peachtree City has seen a steady annual growth rate of 1.51% since 2020.