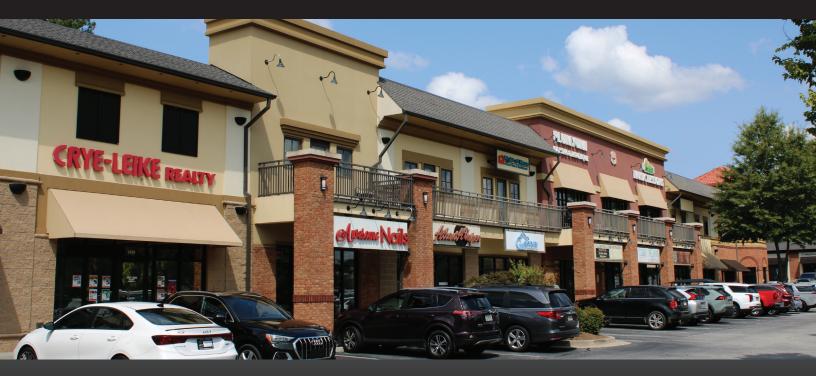

### **SITE PLAN**

| SUITE | TENANT                         | SIZE     | SUITE    | TENANT               | SIZE     | SUITE     | TENANT                  | SIZE     |
|-------|--------------------------------|----------|----------|----------------------|----------|-----------|-------------------------|----------|
| 2800  | Jimmy John's                   | 1,500 SF | 2830     | Davita Dialysis      | 6,726 SF | 2860-203  | Right at Home           | 685 SF   |
| 2802  | AVAILABLE                      | 2,190 SF | 2834     | Burn Fitness         | 4,670 SF | 2860-204  | The Music Garden        | 1,373 SF |
| 2804  | The UPS Store                  | 1,632 SF | 2836     | Dynamic Spine Center | 2,250 SF | 2860-206  | The Music Garden        | 1,716 SF |
| 2806  | Silver Penny Financial         | 1,500 SF | 2838     | Crye-Leike Realty    | 1,500 SF | 2862      | The Bridge Veterinarian | 2,355 SF |
| 2808  | Red Rice Bowl                  | 3,132 SF | 2840     | Awesome Nails        | 1,500 SF | 2864-A    | Computer Tech USA       | 900 SF   |
| 2810  | Meineke Car Care Center        | 3,893 SF | 2842     | AVAILABLE            | 1,800 SF | 2864-B    | Froyos & Vinos          | 1,500 SF |
| 2812  | Dollar Tree                    | 9,000 SF | 2844     | Skyview Dental       | 1,800 SF | 2866      | Wingstop                | 1,320 SF |
| 2820  | JMart                          | 3,393 SF | 2848     | The Music Garden     | 1,800 SF | 2868-2670 | Karvela's               | 2,754 SF |
| 2822  | Huntington Learning            | 4,000 SF | 2850     | Grazing Here         | 7,315 SF | 2872      | The Flying Biscut       | 3,320 SF |
| 2824  | J&M Pools                      | 2,603 SF | 2860     | ~Lobby~              | -        | 2876      | Kobe Japanese           | 5,475 SF |
| 2826  | Everbowl Craft Superfood Bowls | 1,500 SF | 2860-200 | Plumyumi Day Spa     | 4,703 SF | 2880-2882 | Los Mariachis           | 5,000 SF |
| 2828  | Viet's Cuisine                 | 1,600 SF | 2860-202 | The Music Garden     | 4,273 SF |           |                         |          |

#### **HIGHLIGHTS**

- Retail space for available for lease.
- Located along a highly trafficked retail corridor on Highway 54 (43,400 VPD).
- Less than half a mile from The Avenue Peachtree City shopping complex.
- Nearby major retailers include Walmart, Home Depot, Five Below, HomeGoods, Costco Wholesale, Sam's Club, and Floor&Decor.
- Peachtree City has seen a steady annual growth rate of 1.51% since 2020.