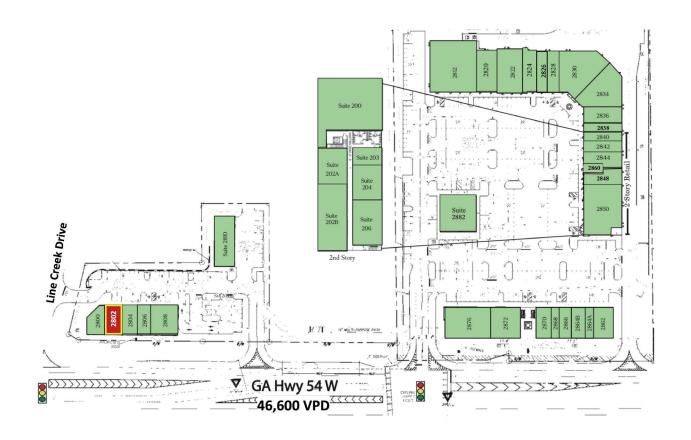

### **SITE PLAN**

| SUITE | TENANT                         | SIZE     | SUITE    | TENANT               | SIZE     | SUITE     | TENANT                  | SIZE     |
|-------|--------------------------------|----------|----------|----------------------|----------|-----------|-------------------------|----------|
| 2800  | Jimmy John's                   | 1,500 SF | 2830     | Davita Dialysis      | 6,726 SF | 2860-203  | Right at Home           | 685 SF   |
| 2802  | AVAILABLE                      | 2,190 SF | 2834     | Burn Fitness         | 4,670 SF | 2860-204  | The Music Garden        | 1,373 SF |
| 2804  | The UPS Store                  | 1,632 SF | 2836     | Dynamic Spine Center | 2,250 SF | 2860-206  | The Music Garden        | 1,716 SF |
| 2806  | Silver Penny Financial         | 1,500 SF | 2838     | Crye-Leike Realty    | 1,500 SF | 2862      | The Bridge Veterinarian | 2,355 SF |
| 2808  | Red Rice Bowl                  | 3,132 SF | 2840     | Awesome Nails        | 1,500 SF | 2864-A    | Computer Tech USA       | 900 SF   |
| 2810  | Meineke Car Care Center        | 3,893 SF | 2842     | AVAILABLE            | 1,800 SF | 2864-B    | Froyos & Vinos          | 1,500 SF |
| 2812  | Dollar Tree                    | 9,000 SF | 2844     | Skyview Dental       | 1,800 SF | 2866      | Wingstop                | 1,320 SF |
| 2820  | JMart                          | 3,393 SF | 2848     | The Music Garden     | 1,800 SF | 2868-2670 | Karvela's               | 2,754 SF |
| 2822  | Huntington Learning            | 4,000 SF | 2850     | Grazing Here         | 7,315 SF | 2872      | The Flying Biscut       | 3,320 SF |
| 2824  | J&M Pools                      | 2,603 SF | 2860     | ~Lobby~              | -        | 2876      | Kobe Japanese           | 5,475 SF |
| 2826  | Everbowl Craft Superfood Bowls | 1,500 SF | 2860-200 | Plumyumi Day Spa     | 4,703 SF | 2880-2882 | Los Mariachis           | 5,000 SF |
| 2828  | Viet's Cuisine                 | 1,600 SF | 2860-202 | The Music Garden     | 4,273 SF |           |                         |          |

43,400 on Highway 54/ Floyd Farr Pkwy

Full access from Highway 54/Floyd Farr Pkwy

Monument and facade signage available.