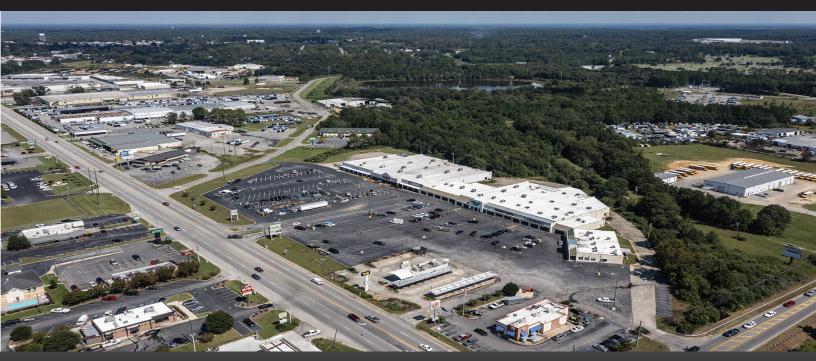

# SITE PLAN

| SUITE | TENANT    | SIZE    |
|-------|-----------|---------|
| Land  | Available | 0.57 AC |

## **HIGHLIGHTS**

- 0.57 AC available for GL or BTS.
- The property is located in the heart of the Fitzgerald, GA retail market.
- The property is close to the lighted intersection of Benjamin H. Hill Drive (7,570 VPD) and Ocilla Hwy (12,900 VPD).
- The site is close to Walmart, which sees 1.5 million visits annually.
- Nearby tenants include Dollar Tree, Pizza Hut, Zaxby's, Wendy's, and Burger King.
- The site is close to multiple industrial business centers, driving a heavy daytime population and commuter traffic to the area.

7,570 on Benjamin H. Hill Rd 12,900 on Ocilla Hwy

Full access from Ocilla Hwy.

Signage options available.