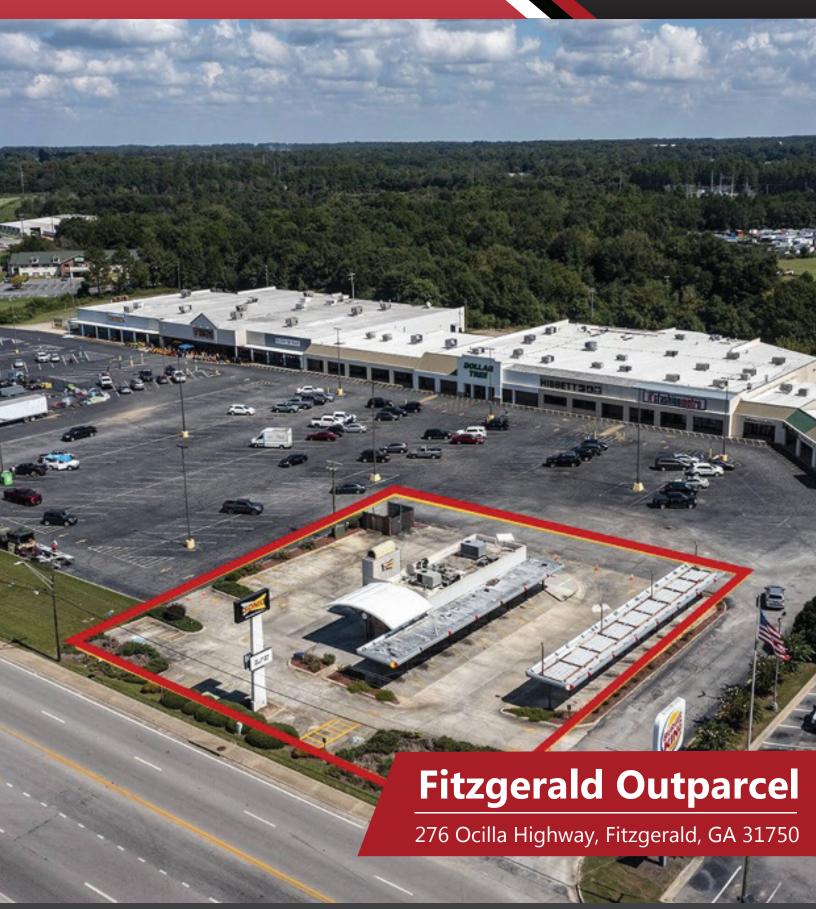

## **HIGHLIGHTS**

- 0.57 AC available for GL or BTS.
- The property is located in the heart of the Fitzgerald, GA retail market.
- The property is close to the lighted intersection of Benjamin H. Hill Drive (7,570 VPD) and Ocilla Hwy (12,900 VPD).
- The site is close to Walmart, which sees 1.5 million visits annually.
- Nearby tenants include Dollar Tree, Pizza Hut, Zaxby's, Wendy's, and Burger King.
- The site is close to multiple industrial business centers, driving a heavy daytime population and commuter traffic to the area.