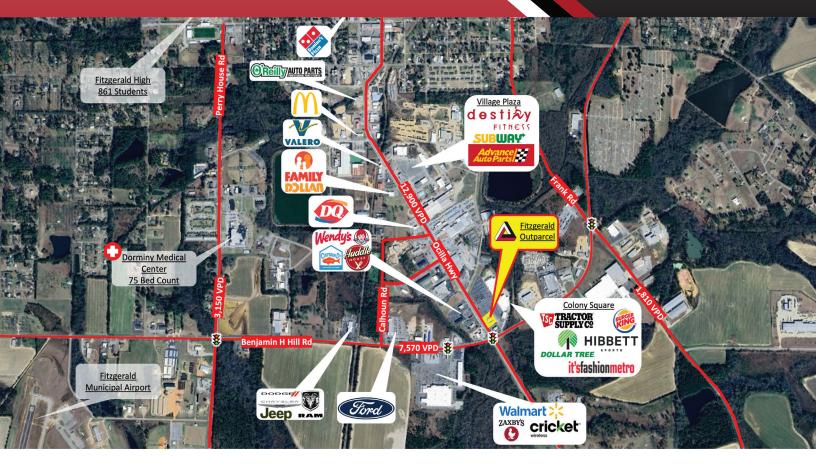

## **HIGHLIGHTS**

- 0.57 AC available for GL or BTS.
- The property is located in the heart of the Fitzgerald, GA retail market.
- The property is close to the lighted intersection of Benjamin H. Hill Drive (7,570 VPD) and Ocilla Hwy (12,900 VPD).
- The site is close to Walmart, which sees 1.5 million visits annually.
- Nearby tenants include Dollar Tree, Pizza Hut, Zaxby's, Wendy's, and Burger King.
- The site is close to multiple industrial business centers, driving a heavy daytime population and commuter traffic to the area.

7,570 on Benjamin H. Hill Rd 12,900 on Ocilla Hwy

Full access from Ocilla Hwy.

Signage options available.