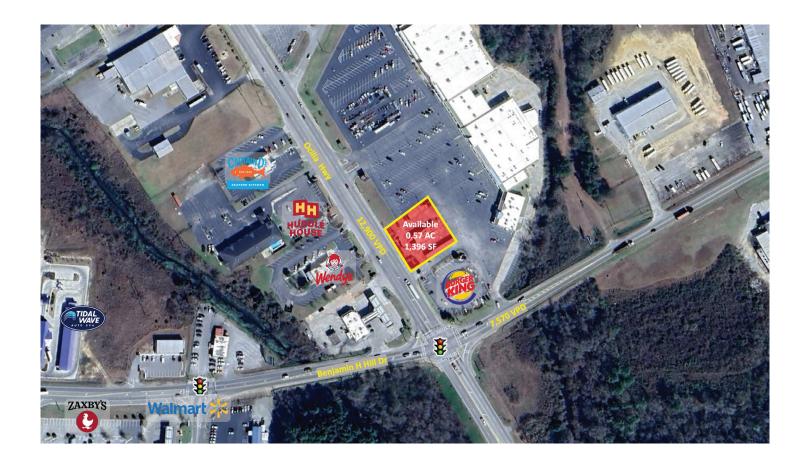

# SITE PLAN

| SUITE | TENANT    | SIZE    |
|-------|-----------|---------|
| Land  | Available | 0.57 AC |

## **HIGHLIGHTS**

- 0.57 AC available for GL or BTS.
- The property is located in the heart of the Fitzgerald, GA retail market.
- The property is close to the lighted intersection of Benjamin H. Hill Drive (7,570 VPD) and Ocilla Hwy (12,900 VPD).
- The site is close to Walmart, which sees 1.5 million visits annually.
- Nearby tenants include Dollar Tree, Pizza Hut, Zaxby's, Wendy's, and Burger King.
- The site is close to multiple industrial business centers, driving a heavy daytime population and commuter traffic to the area.

7,570 on Benjamin H. Hill Rd 12,900 on Ocilla Hwy

Full access from Ocilla Hwy.

Signage options available.