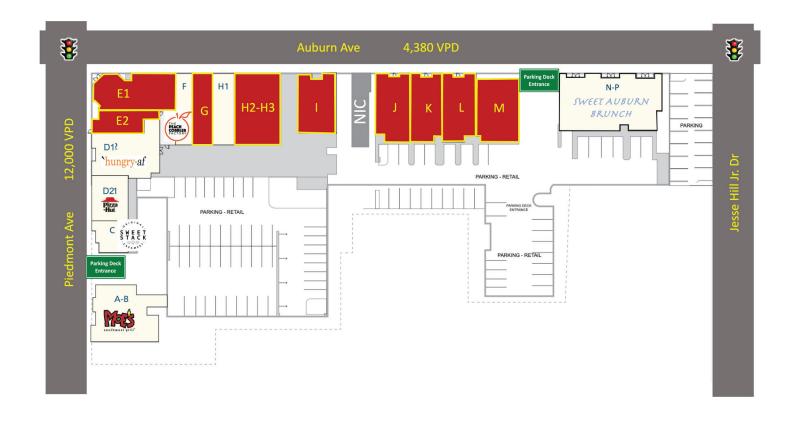

### **SITE PLAN**

| SUITE | TENANT                | SIZE     | SUITE | TENANT                    | SIZE     | SUITE | TENANT              | SIZE     |
|-------|-----------------------|----------|-------|---------------------------|----------|-------|---------------------|----------|
| А-В   | Moe's Southwest Grill | 2,201 SF | F     | The Peach Cobbler Factory | 966 SF   | К     | AVAILABLE           | 1,632 SF |
| С     | Sweet Stack Creamery  | 1,102 SF | G     | AVAILABLE                 | 947 SF   | L     | AVAILABLE           | 1,741 SF |
| D1    | Pizza Hut             | 2,348 SF | Н1    | For Keeps Bookstore       | 953 SF   | М     | AVAILABLE           | 2,215 SF |
| D2    | Hungry AF             | 2,258 SF | Н2-Н3 | AVAILABLE                 | 1,319 SF | N-P   | Sweet Auburn Brunch | 4,140 SF |
| E1    | AVAILABLE             | 1,610 SF | I     | AVAILABLE                 | 1,772 SF |       |                     |          |
| E2    | AVAILABLE             | 1,597 SF | J     | AVAILABLE                 | 1,170 SF |       |                     |          |