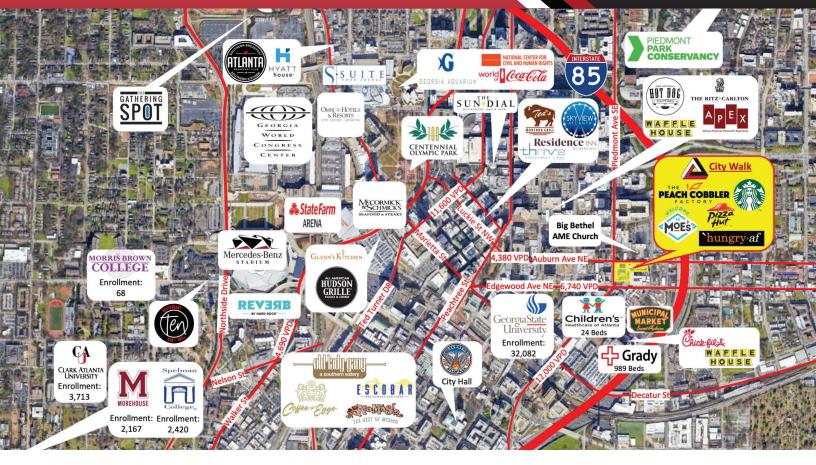

#### **HIGHLIGHTS**

- City Walk is located at Auburn Ave and Piedmont Ave in Atlanta's Sweet Auburn district, and is adjacent to Georgia State University with 32,082 students enrolled currently.
- Up to 6,753 SF of continuous retail available.
- 161 residential units are located above retail space, and 750 student dorms rooms are located nearby on Piedmont Ave.
- Located just north of Grady Hospital with 500 beds, and Children's Healthcare of Atlanta - Hughes Spalding Hospital with 24 beds.
- Ample parking with two private parking decks, a city parking lot, and street parking available around the property.

4,380 on Auburn Ave NE 12,000 on Piedmont Ave NE 11,500 on Edgewood Ave NE

**Street Access for all units** 

Facade signage available.