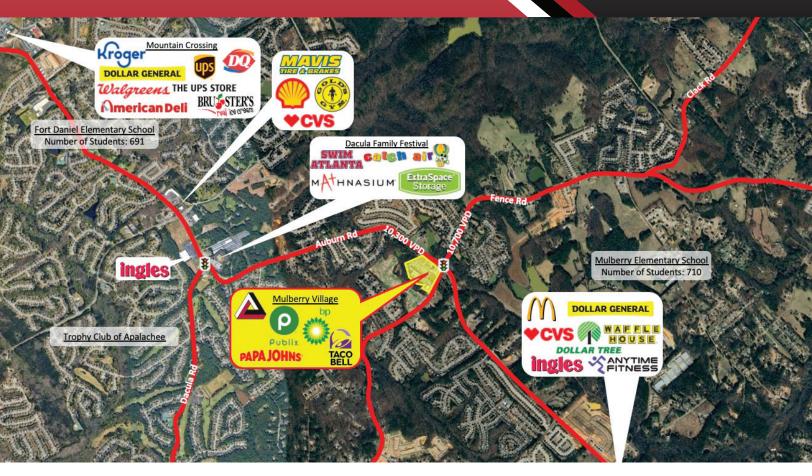

## **HIGHLIGHTS**

- 75,200 SF neighborhood center anchored by recently renovated Publix.
- Excellent visibility from Highway 324/Auburn Rd.
- Located in thriving Gwinnett County, one of Georgia's fastest-growing counties.
- Strong residential growth surrounding the shopping center 14,443 households within 3 miles.
- Serves affluent Dacula and Auburn markets.
- Close proximity to Mall of Georgia, Hamilton Mill, Briscoe Field/Gwinnett Airport, and Gwinnett Progress Center.

10,300 on Auburn Rd 10,700 on Fence Rd

Full access from Auburn Rd Full access from Fence Rd

Monument and facade signage available.