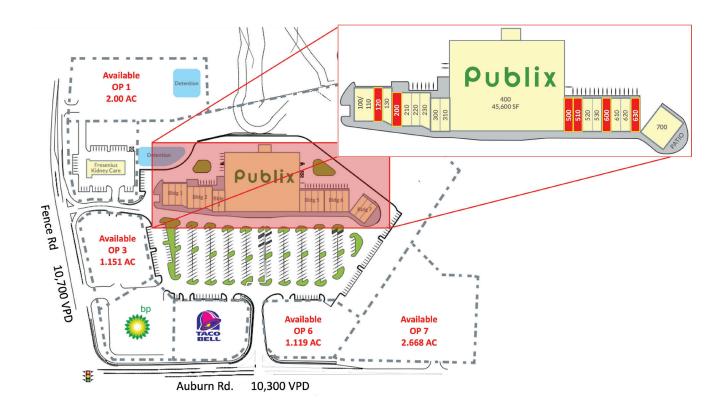

#### **SITE PLAN**

|         |                       |          |         | 1                       |           |       |                 |          |
|---------|-----------------------|----------|---------|-------------------------|-----------|-------|-----------------|----------|
| SUITE   | TENANT                | SIZE     | SUITE   | TENANT                  | SIZE      | SUITE | TENANT          | SIZE     |
| OP 1    | Available             | 2.00 AC  | 130     | Papa John's Pizza       | 1,500 SF  | 510   | Available       | 1,400 SF |
| OP 2    | Fresenius Kidney Care | -        | 200     | Available               | 1,400 SF  | 520   | Capital Nails   | 1,400 SF |
| OP 3    | Available             | 1.151 AC | 210     | Box Pack Ship           | 1,400 SF  | 530   | State Farm      | 1,400 SF |
| OP 4    | BP Gas                | -        | 220     | Dacula Hair Salon       | 1,200 SF  | 600   | Available       | 1,400 SF |
| OP 5    | Taco Bell             |          | 230     | Mulberry Primary Care   | 1,700 SF  | 610   | Peking Chinese  | 1,400 SF |
| OP 6    | Available             | 1.119 AC | 300-310 | United Family Taekwondo | 2,800 SF  | 620   | Groom and Board | 1,400 SF |
| OP 7    | Available             | 2.668 AC | 400     | Publix                  | 45,600 SF | 630   | Available       | 1,400 SF |
| 100-110 | Oishii Sushi House    | 2,400 SF | 500     | Available               | 1,400 SF  | 700   | Maria's Tex Mex | 4,200 SF |
| 120     | Available             | 1.400 SF |         |                         |           |       |                 |          |