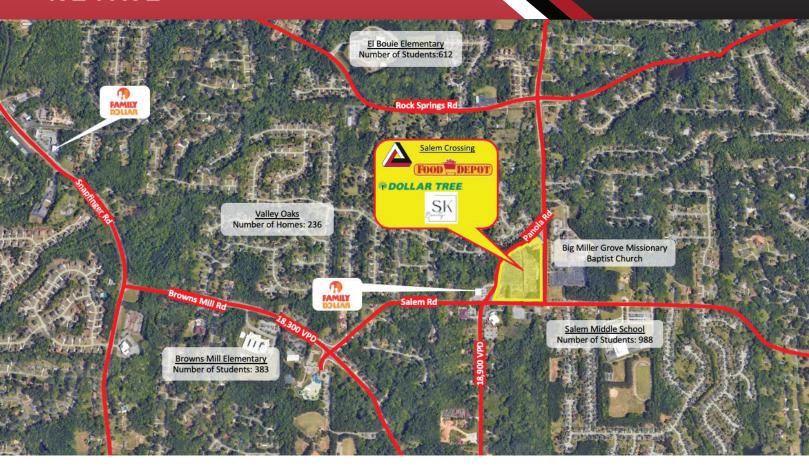

#### **HIGHLIGHTS**

- 1,200-1,350 SF retail available for lease.
- Salem Crossing is the busiest shopping center within 2 miles, servicing multiple neighborhood.
- Property is just 2 miles from Interstate 20.
- There is an average of 21,414 households within 3 miles of the center.
- Dekalb County has seen significant growth with nearly \$705 million in investments with 6,300 jobs created in 2023.

18,900 on Panola Rd

Right In/Right Out on Panola Rd Right In/Right Out on Salem Rd

Monument and facade signage available.