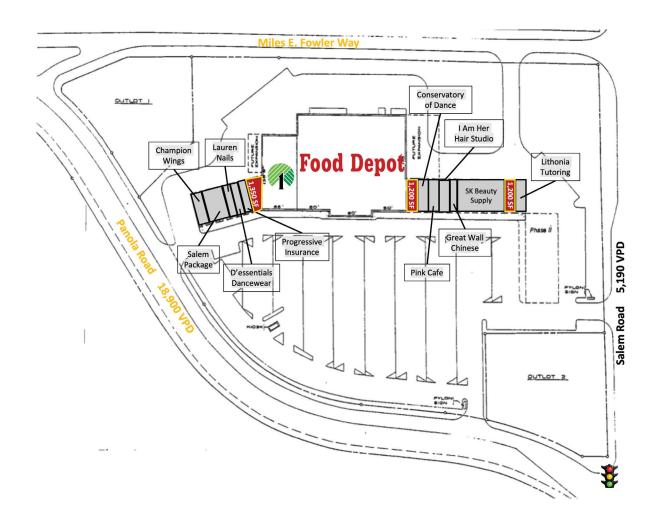

#### **SITE PLAN**

| SUITE | TENANT                 | SIZE     | SUITE  | TENANT                | SIZE      | SUITE   | TENANT                 | SIZE     |
|-------|------------------------|----------|--------|-----------------------|-----------|---------|------------------------|----------|
| 3552  | Champion Wings         | 1,200 SF | 3590-A | Dollar Tree           | 8,640 SF  | 3600    | Great Wall Chinese ··· | 900 SF   |
| 3554  | Salem Package          | 2,400 SF | 3590-В | Food Depot            | 35,922 SF | 3604-10 | SK Beauty Supply       | 5,100 SF |
| 3558  | Lauren Nails           | 900 SF   | 3592   | Available             | 1,200 SF  | 3612    | Available              | 1,200 SF |
| 3560  | D'essentials Dance ··· | 900 SF   | 3594   | Conservatory of Dance | 1,200 SF  | 3614    | Lithonia Tutoring      | 1,200 SF |
| 3562  | Progressive Insurance  | 900 SF   | 3596   | Pink Cafe             | 1,200 SF  |         |                        |          |
| 3564  | Available              | 1,350 SF | 3598   | I Am Her Hair Studio  | 1,200 SF  |         |                        |          |