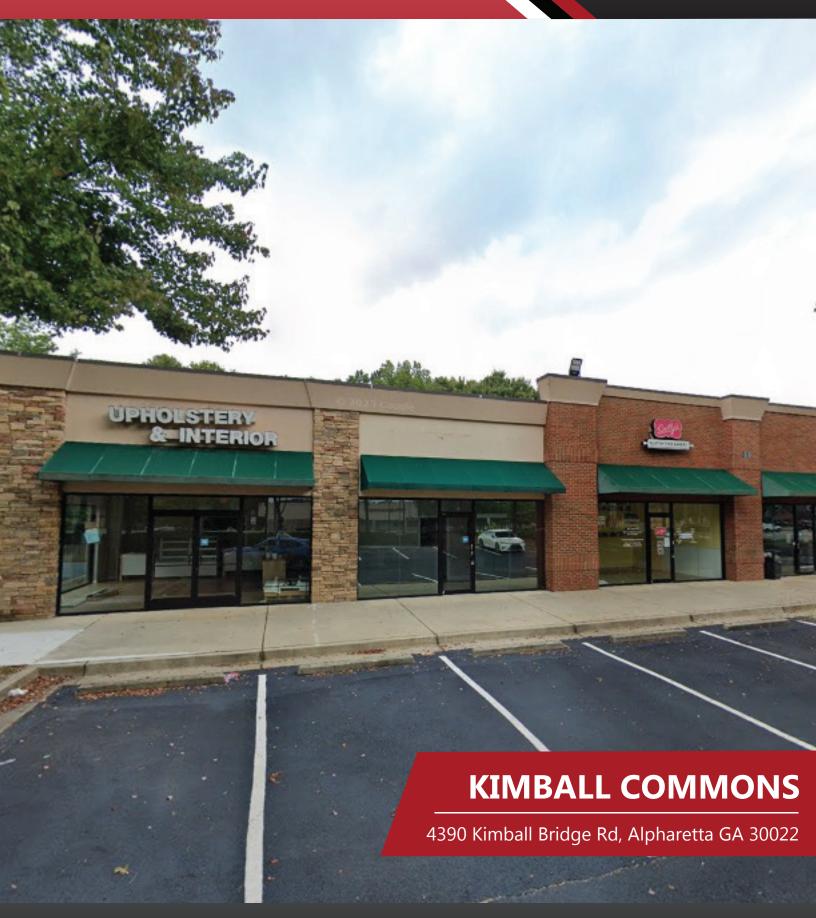

## **HIGHLIGHTS**

- Endcap opportunity is available.
- The property has a dedicated turn lane from Kimball Bridge Rd and service road access from State Bridge Rd.
- Nearby retailers include Publix, Wendy's, Chick-fil-A, and Taco Mac.
- The property is located in Alpharetta, GA, an affluent submarket of Atlanta.
- The site is located at the busy intersection of Kimball Bridge Rd and State Bridge Rd/ Old Milton Highway.
- High household income of \$207,344 within a 3-mile radius.