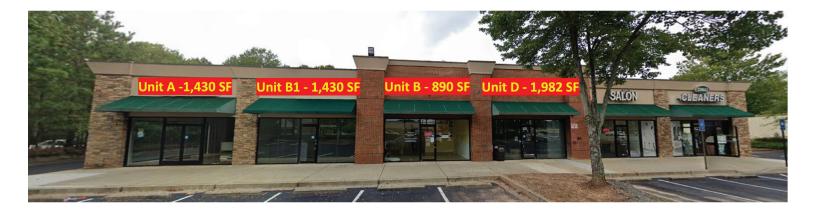

#### **SITE PLAN**

| SUITE | TENANT           | SIZE     |
|-------|------------------|----------|
| Α     | Available        | 1,430 SF |
| B1    | Available        | 1,430 SF |
| В     | Available        | 890 SF   |
| D     | Available        | 1,982 SF |
| E     | Ziba Hair Salon  | 1,100 SF |
| F     | Kimball Cleaners | 1,750 SF |