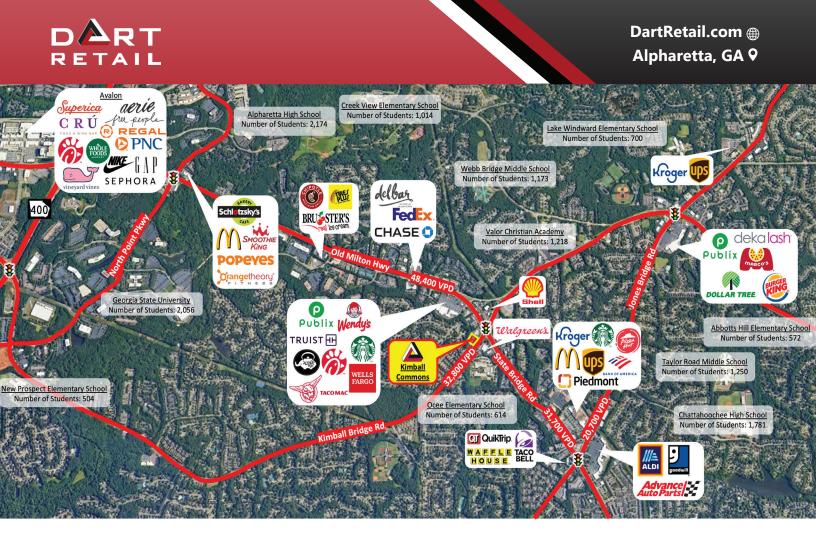

## **HIGHLIGHTS**

- Endcap opportunity is available.
- The property has a dedicated turn lane from Kimball Bridge Rd and service road access from State Bridge Rd.
- Nearby retailers include Publix, Wendy's, Chick-fil-A, and Taco Mac.
- The property is located in Alpharetta, GA, an affluent submarket of Atlanta.
- The site is located at the busy intersection of Kimball Bridge Rd and State Bridge Rd/ Old Milton Highway.
- High household income of \$207,344 within a 3-mile radius.

32,800 on Kimball Bridge Rd 31,700 on State Bridge Rd

Right In/Right Out from Kimball Bridge Rd. Cross access from Publix to State Bridge Rd.

Monument and facade signage available.