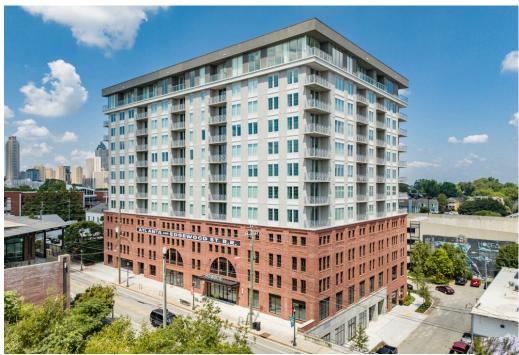

The Indie

The Indie is a boutique mixed-use development on Edgewood Avenue in Atlanta's Old Fourth Ward district, only half a block from the Atlanta Beltline's Eastside Trail and close to the Inman Park and Sweet Auburn districts.

The Indie is half a mile from Krog Street Market and is close to other local restaurants, independent galleries, boutiques, and fitness studios. The Indie is located in a truly walkable neighborhood that has a 93 Walk Score and a 91 Bike Score. The building's striking design was inspired to resemble a landmark streetcar depot and ties the new development to the historical significance of the Old Fourth Ward neighborhood.

## The property features:

- 14,084 SF of retail space for lease.
- Covered, on-site deck parking is available with retail parking assigned 3 spaces per square foot.
- Street parking is also available.
- 91 residential condos occupy the 12 upper floors of and are 85% leased).