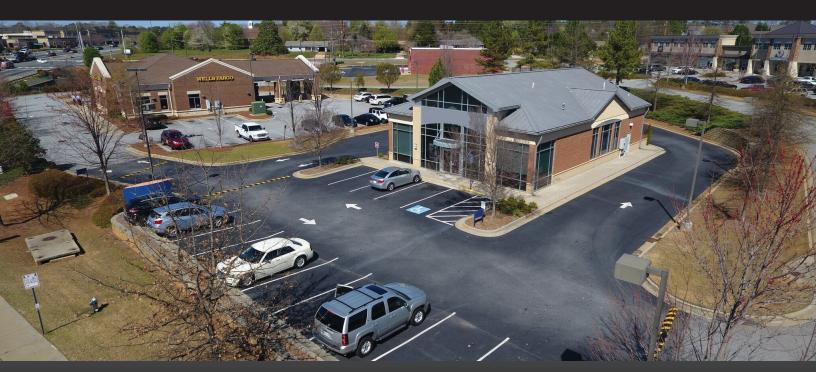

# **SITE PLAN**

| SUITE    | TENANT    | SIZE     |
|----------|-----------|----------|
| Building | Available | 3,629 SF |

### **HIGHLIGHTS**

- Freestanding Former Medical Office 3,629 SF on 0.89 Acres.
- Access from multiple points on Sugarloaf Pkwy and Five Forks Trickum Rd via cross-access roads.
- Located just off the intersection of Five Forks Trickum (VPD) and Sugarloaf parkway (VPD).
- Boasting very strong traffic counts in a high-income area with average household incomes over \$100,000 in a 1-, 3-, and 5-mile radius.
- •Over 340,000+ people in a 5-mile radius.

45,000 on Sugarloaf Pkwy 8,840 on Five Forks Trickum Rd SW

Full access from Sugarloaf Pkwy **Cross access from Five Forks Trickum Rd** 

Signage options available.