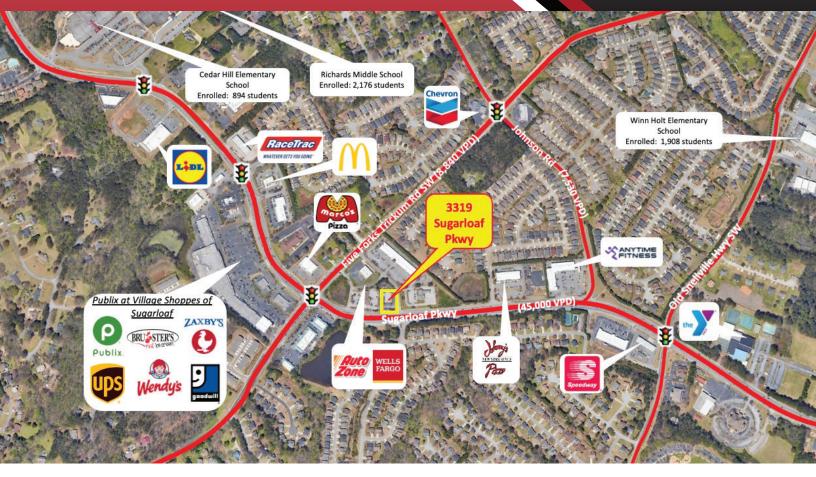

### **HIGHLIGHTS**

- Freestanding Former Medical Office 3,629 SF on 0.89 Acres.
- Access from multiple points on Sugarloaf Pkwy and Five Forks Trickum Rd via cross-access roads.
- Located just off the intersection of Five Forks Trickum (VPD) and Sugarloaf parkway (VPD).
- Boasting very strong traffic counts in a high-income area with average household incomes over \$100,000 in a 1-, 3-, and 5-mile radius.
- •Over 340,000+ people in a 5-mile radius.

45,000 on Sugarloaf Pkwy 8,840 on Five Forks Trickum Rd SW

Full access from Sugarloaf Pkwy **Cross access from Five Forks Trickum Rd** 

Signage options available.