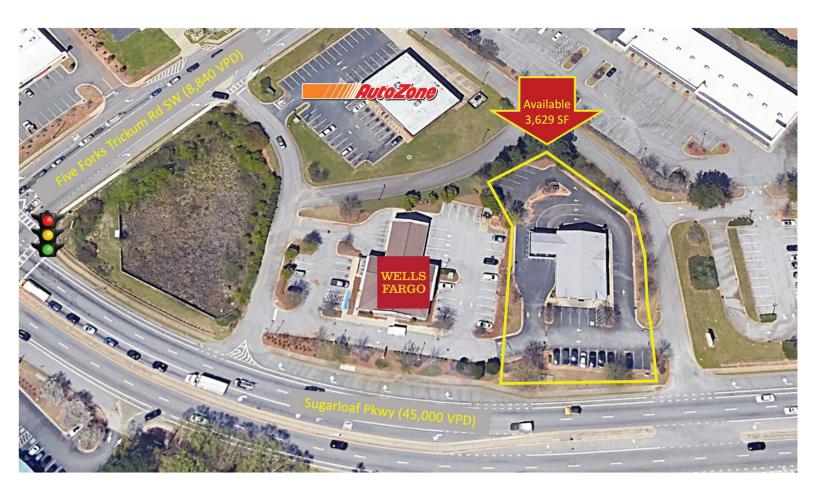

# **SITE PLAN**

| SUITE    | TENANT    | SIZE     |
|----------|-----------|----------|
| Building | Available | 3,629 SF |

### **HIGHLIGHTS**

- Freestanding Former Medical Office 3,629 SF on 0.89 Acres.
- Access from multiple points on Sugarloaf Pkwy and Five Forks Trickum Rd via cross-access roads.
- Located just off the intersection of Five Forks Trickum (VPD) and Sugarloaf parkway (VPD).
- Boasting very strong traffic counts in a high-income area with average household incomes over \$100,000 in a 1-, 3-, and 5-mile radius.
- •Over 340,000+ people in a 5-mile radius.

45,000 on Sugarloaf Pkwy 8,840 on Five Forks Trickum Rd SW

Full access from Sugarloaf Pkwy **Cross access from Five Forks Trickum Rd** 

Signage options available.