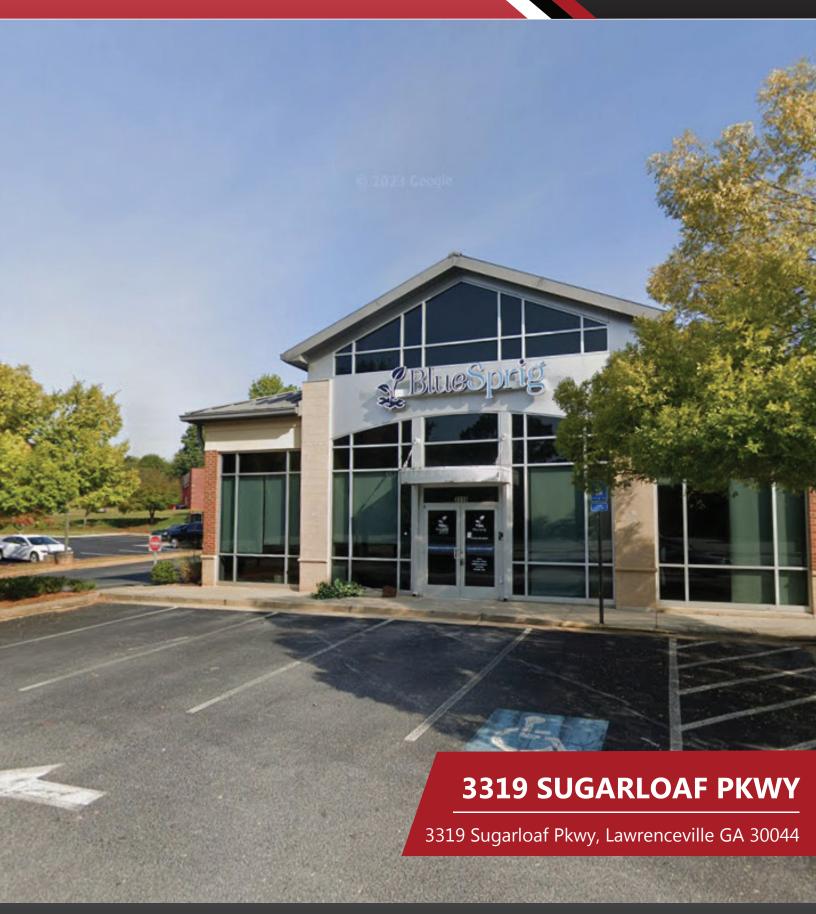

### **HIGHLIGHTS**

- Freestanding Former Medical Office 3,629 SF on 0.89 Acres.
- Access from multiple points on Sugarloaf Pkwy and Five Forks Trickum Rd via cross-access roads.
- Located just off the intersection of Five Forks Trickum (VPD) and Sugarloaf parkway (VPD).
- Boasting very strong traffic counts in a high-income area with average household incomes over \$100,000 in a 1-, 3-, and 5-mile radius.
- •Over 340,000+ people in a 5-mile radius.