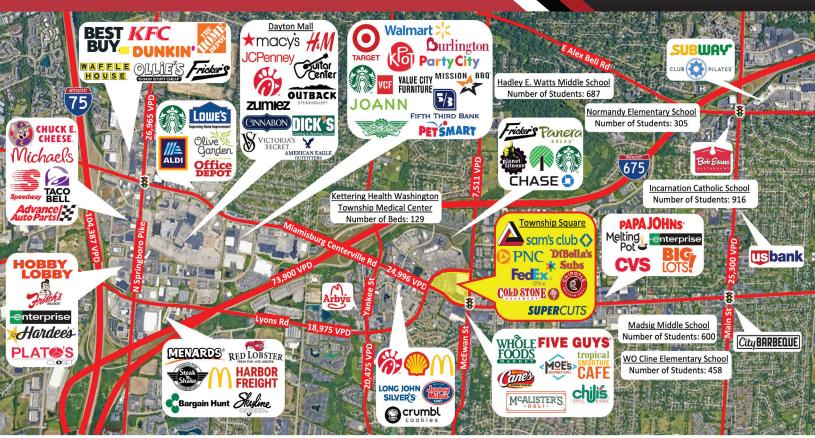

### HIGHLIGHTS

- 12,106 SF and 1,127 SF retail coming available.
- Property anchored by Sam's Club, and co-tenants include PNC Bank, FedEx, and Dibella's Submarines.
- Close to the Dayton Mall with area retailers including Whole Foods, Target, Walmart, and Dick's Sporting Goods.
- Ideal location on the SR 725 (Miamisburg Centerville Road) retail corridor (24,800 VPD).
- Less than a mile from Interstate 675 and 2.2 miles from Interstate 75.