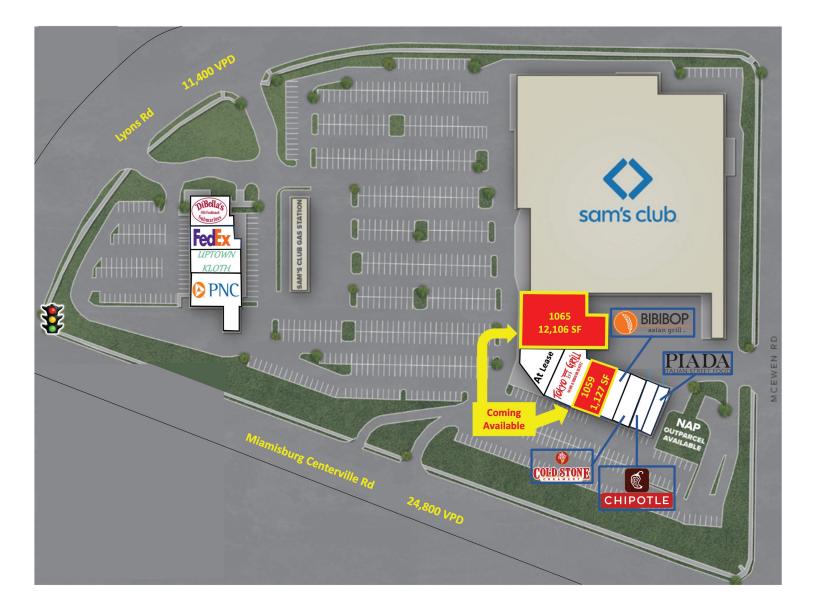

#### SITE PLAN

| SUITE | TENANT                    | SIZE       | SUITE | TENANT                      | SIZE      | SUITE | TENANT         | SIZE     |
|-------|---------------------------|------------|-------|-----------------------------|-----------|-------|----------------|----------|
|       | Sam's Club                | 128,262 SF | 1057  | Bibibop Asian Grill         | 2,872 SF  | 1165  | PNC Bank       | 4,000 SF |
| 1047  | Piada Italian Street Food | 3,200 SF   | 1059  | Coming Available            | 1,127 SF  | 1173  | Uptown Kloth   | 2,000 SF |
| 1051  | Chipotle Mexican Grill    | 2,960 SF   | 1061  | Tokyo Grill Sushi & Hibachi | 4,380 SF  | 1189  | FedEx Office   | 4,606 SF |
| 1053  | Coldstone Creamery        | 1,840 SF   | 1065A | At Lease                    | 3,296 SF  | 1191  | DiBella's Subs | 3,879 SF |
|       |                           |            | 1065  | Available                   | 12,106 SF |       |                |          |