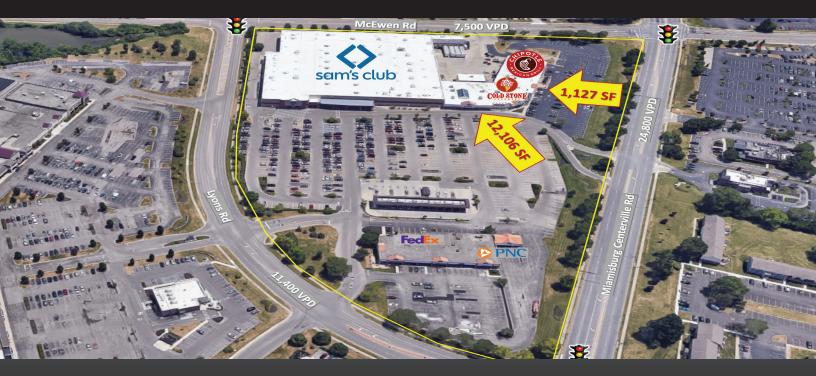

#### SITE PLAN

| SUITE | TENANT                    | SIZE       | SUITE | TENANT                      | SIZE      | SUITE | TENANT         | SIZE     |
|-------|---------------------------|------------|-------|-----------------------------|-----------|-------|----------------|----------|
|       | Sam's Club                | 128,262 SF | 1057  | Bibibop Asian Grill         | 2,872 SF  | 1165  | PNC Bank       | 4,000 SF |
| 1047  | Piada Italian Street Food | 3,200 SF   | 1059  | Coming Available            | 1,127 SF  | 1173  | Uptown Kloth   | 2,000 SF |
| 1051  | Chipotle Mexican Grill    | 2,960 SF   | 1061  | Tokyo Grill Sushi & Hibachi | 4,380 SF  | 1189  | FedEx Office   | 4,606 SF |
| 1053  | Coldstone Creamery        | 1,840 SF   | 1065A | At Lease                    | 3,296 SF  | 1191  | DiBella's Subs | 3,879 SF |
|       |                           |            | 1065  | Available                   | 12,106 SF |       |                |          |

### HIGHLIGHTS

- 12,106 SF and 1,127 SF retail coming available.
- Property anchored by Sam's Club, and co-tenants include PNC Bank, FedEx, and Dibella's Submarines.
- Close to the Dayton Mall with area retailers including Whole Foods, Target, Walmart, and Dick's Sporting Goods.
- Ideal location on the SR 725 (Miamisburg Centerville Road) retail corridor (24,800 VPD).
- Less than a mile from Interstate 675 and 2.2 miles from Interstate 75.