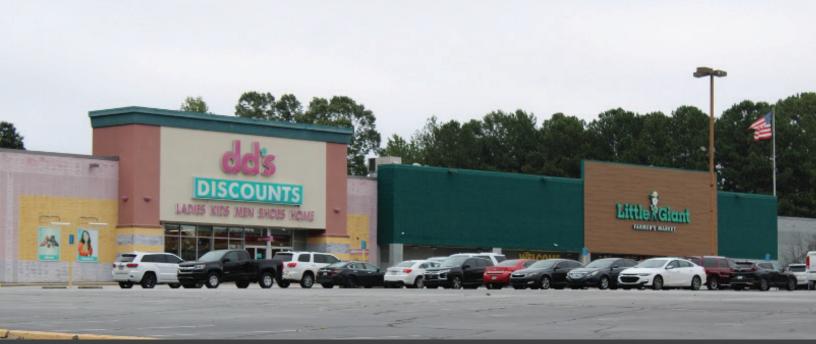

### HIGHLIGHTS

- Tara Crossing is a 235,219± SF community center is Jonesboro, Georgia anchored by DD's Discounts and Chuck E. Cheese's.
- The center is situated near the heavily trafficked intersection of Upper Riverdale Road and Tara Boulevard.
- Property has three points of access from Upper Riverdale Road, and is easily accessible from Interstate 75 (202,000 VPD).
- Close proximity to Southern Regional Medical Center and other major retailers.
- Upper Riverdale Rd sees 33,200 VPD, and Tara Blvd has a traffic count of 66,700 VPD.