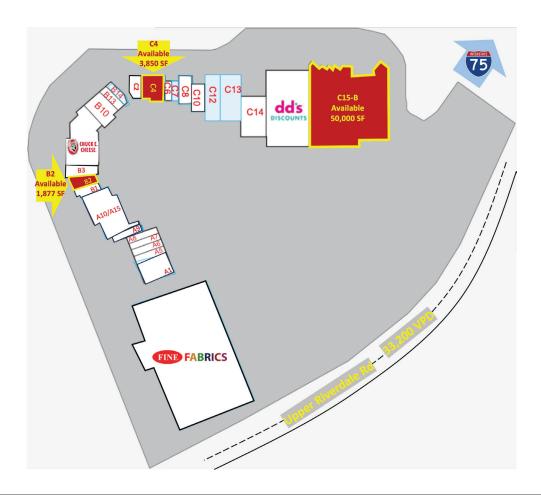

#### SITE PLAN

| SUITE     | TENANT                | SIZE      | SUITE     | TENANT               | SIZE      | SUITE     | TENANT         | SIZE      |
|-----------|-----------------------|-----------|-----------|----------------------|-----------|-----------|----------------|-----------|
| 281       | Fine Fabrics          | 80,000 SF | B-03      | Loc Em Up            | 1,180 SF  | C-10/C-11 | Yummy Crab     | 3,200 SF  |
| A-01      | Alpha Home Care       | 7,400 SF  | B-05/B-09 | Chuck E Cheese       | 10,100 SF | C-12      | Dance School   | 4,000 SF  |
| A-05      | Los Griasoles         | 1,600 SF  | B-10      | Physiotherapy Assoc. | 4,600 SF  | C-13      | Crazy Maxx     | 8,000 SF  |
| A-06      | 3 Coin Laundry        | 1,800 SF  | B-13      | Just for Ladies      | 1,400 SF  | C-14      | Beauty Mart    | 8,468 SF  |
| A-07      | Dry Cleaners          | 1,400 SF  | B-14      | CBD                  | 1,148 SF  | C-15A     | DD's Discounts | 24,925 SF |
| A-08      | Medi Clinic           | 1,600 SF  | C-02      | CCPD                 | 2,432 SF  | C-15B     | Available      | 50,000 SF |
| A-09      | Workbox Staffing      | 1,456 SF  | C-04      | Available            | 3,850 SF  |           |                |           |
| A-10/A-15 | La Chateau            | 8,800 SF  | C-06      | Place for Nails      | 1,200 SF  |           |                |           |
| B-01      | Certified Technologi… | 1,200 SF  | C-07      | Barber Shop          | 2,258 SF  |           |                |           |
| B-02      | Available             | 1,877 SF  | C-08      | Tara Salon & Suites  | 3,200 SF  |           |                |           |