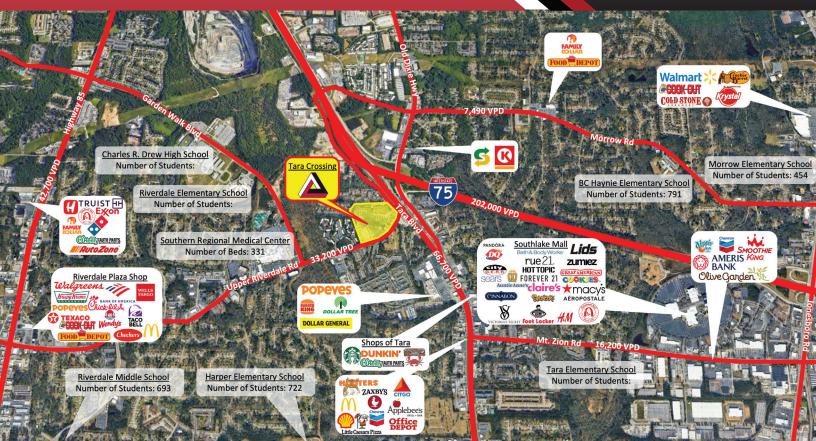

## TARA CROSSING

335-399 Upper Riverdale Rd SW, Jonesboro GA 30236

Kimberly Dart 770-356-1976 Heidt kim@dartretail.com

Tom 678-237-5530 Thompson tom@dartretail.com

DartRetail.com Jonesboro, GA 9

### HIGHLIGHTS

- Tara Crossing is a 235,219± SF community center is Jonesboro, Georgia anchored by DD's Discounts and Chuck E. Cheese's.
- The center is situated near the heavily trafficked intersection of Upper Riverdale Road and Tara Boulevard.
- Property has three points of access from Upper Riverdale Road, and is easily accessible from Interstate 75 (202,000 VPD).
- Close proximity to Southern Regional Medical Center and other major retailers.
- Upper Riverdale Rd sees 33,200 VPD, and Tara Blvd has a traffic count of 66,700 VPD.

33,200 on Upper Riverdale Rd 66,700 on Tara Blvd

Lighted, full-access from Upper Riverdale Rd. Full access from Lee's Mill Rd.

Monument and facade signage options available.

Kimberly Dart 770-356-1976 Heidt kim@dartretail.com Tom 678-237-5530 Thompson tom@dartretail.com