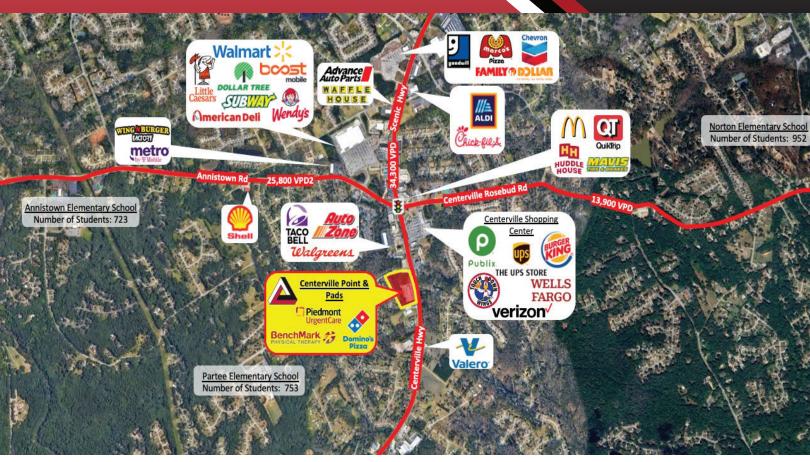

# **HIGHLIGHTS**

- 2,000 SF and 2,500 SF retail endcap spaces for lease.
- Parcels are available for sale, GL or BTS.
- Join Piedmont Urgent Care, Benchmark Physical Therapy, and Dominos.
- Nearby major retailers include Publix, Walmart, Walgreens, and Aldi.