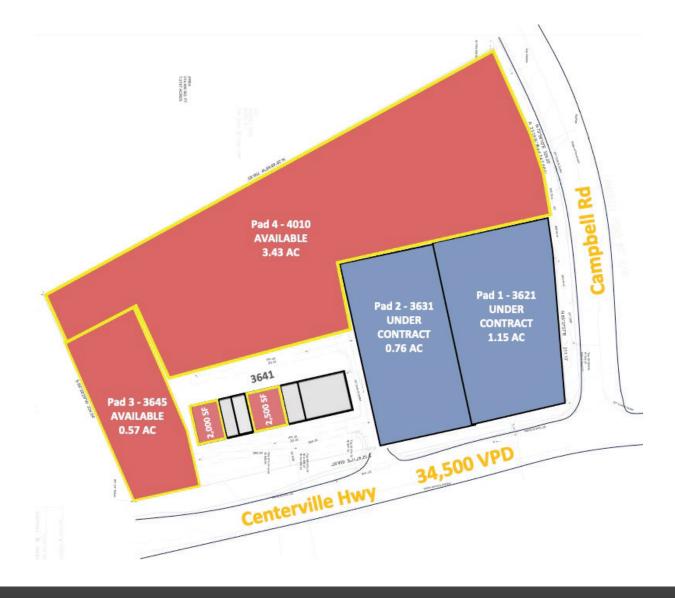

### **SITE PLAN**

| SUITE        | TENANT         | SIZE    | SUITE | TENANT                  | SIZE     | SUITE | TENANT                  | SIZE     |
|--------------|----------------|---------|-------|-------------------------|----------|-------|-------------------------|----------|
| Pad 1 - 3621 | Under Contract | 1.15 AC | 100   | Available               | 2,000 SF | 400   | Benchmark Physical T··· | 1,667 SF |
| Pad 2 - 3631 | Under Contract | .76 AC  | 200   | Domino's Pizza          | 1,227 SF | 500   | Piedmont Urgent Care    | 4,595 SF |
| Pad 3 - 3645 | Available      | .57 AC  | 300 A | The Connoissur Vape ··· | 1,227 SF |       |                         |          |
| Pad 4 - 4010 | Available      | 3.43 AC | 300 B | Available               | 2,500 SF |       |                         |          |

# **HIGHLIGHTS**

- 2,000 SF and 2,500 SF retail endcap spaces for lease.
- Parcels are available for sale, GL or BTS.
- Join Piedmont Urgent Care, Benchmark Physical Therapy, and Dominos.
- Nearby major retailers include Publix, Walmart, Walgreens, and Aldi.