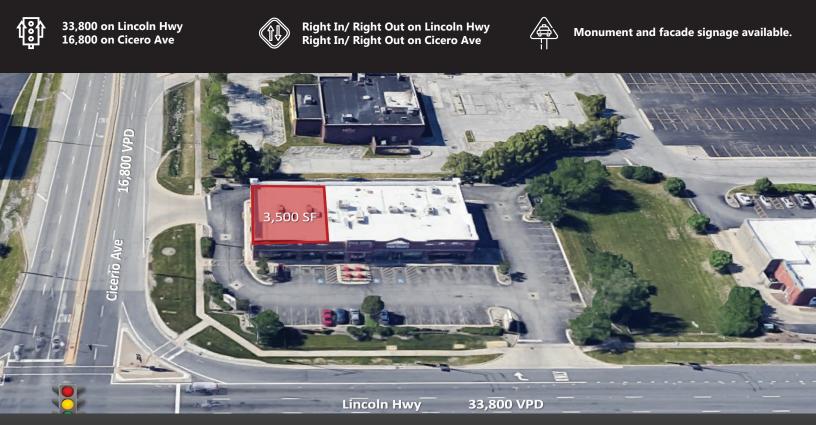

### HIGHLIGHTS

- 3,500 SF retail endcap is available for lease.
- Neighboring retailers include Chipotle, Five Guys, and Verizon.
- Close to the busy intersection of Lincoln Hwy (33,800 VPD) and Cicero Ave (16,800 VPD).
- The population is 100,068 within 10 minutes drive and the average household income within 1 mile is \$101,048.
- Minutes from Olympia Fields Country Club, a private club that has hosted PGA Championships and the US Open, features two 18-hole golf courses, and has one of the largest clubhouses in the world.