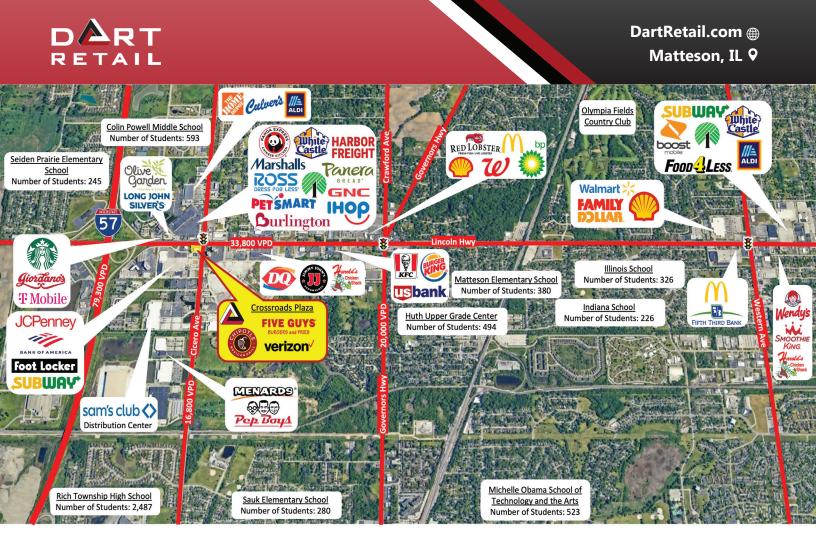

## DART

ibin ppe DartRetail.com ⊕ Matteson, IL ♀

### HIGHLIGHTS

- 3,500 SF retail endcap is available for lease.
- Neighboring retailers include Chipotle, Five Guys, and Verizon.
- Close to the busy intersection of Lincoln Hwy (33,800 VPD) and Cicero Ave (16,800 VPD).
- The population is 100,068 within 10 minutes drive and the average household income within 1 mile is \$101,048.
- Minutes from Olympia Fields Country Club, a private club that has hosted PGA Championships and the US Open, features two 18-hole golf courses, and has one of the largest clubhouses in the world.