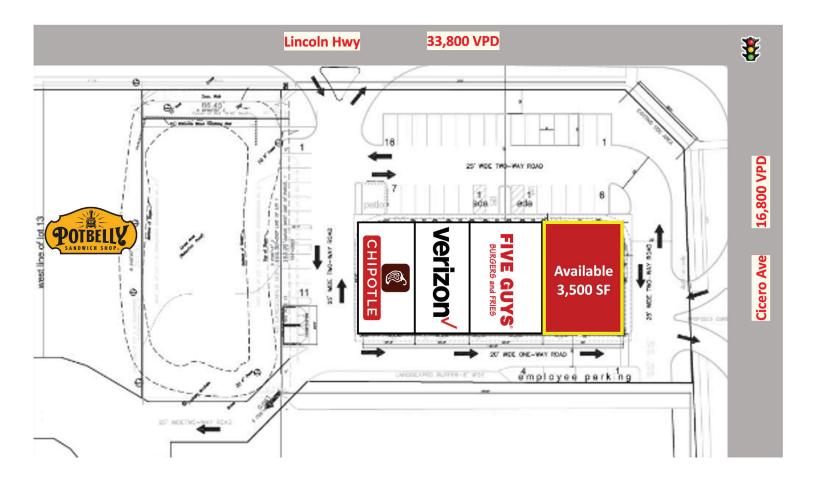

#### SITE PLAN

| SUITE | TENANT                    | SIZE     |
|-------|---------------------------|----------|
| 4803  | Available                 | 3,500 SF |
| 4807  | Five Guys Burgers & Fries | 3,245 SF |
| 4811A | Verizon                   | 2,256 SF |
| 4815  | Chipotle Mexican Grill    | 2,288 SF |