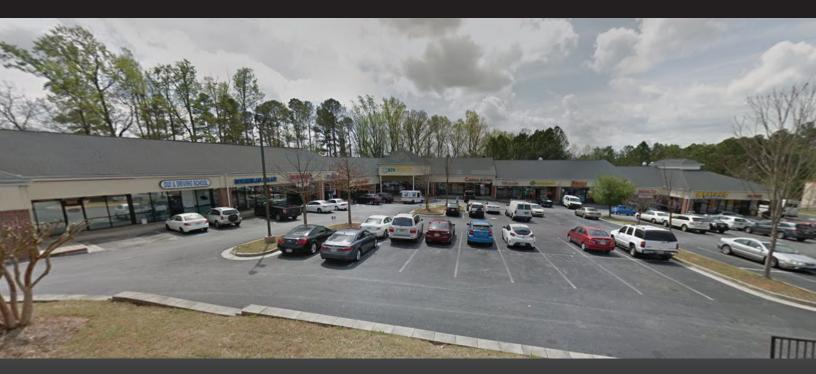

#### **SITE PLAN**

| SUITE   | TENANT               | SIZE     | SUITE | TENANT                  | SIZE     | SUITE | TENANT                | SIZE     |
|---------|----------------------|----------|-------|-------------------------|----------|-------|-----------------------|----------|
| ОР      | Little Caesars       | 1,440 SF | 700   | Metro PCS               | 1,200 SF | 1600  | Quick Bites Restaura… | 1,200 SF |
| 100-200 | Available            | 2,990 SF | 800   | Nail Salon              | 1,200 SF | 1700  | A&D Meat & Poultry    | 1,200 SF |
| 300     | Available            | 1,200 SF | 900   | Available               | 1,200 SF | 1800  | Summit Deli           | 1,200 SF |
| 400     | Bella's Smoke Shop   | 1,200 SF | 1000  | Beauty Supply           | 5,960 SF | 1900  | Tax Services          | 1,200 SF |
| 500     | Dominican Hair Salon | 1,200 SF | 1400  | China King              | 1,200 SF | 2000  | New Orleans Seafoo…   | 1,600 SF |
| 600     | Barber Shop          | 1,200 SF | 1500  | Flourish Xperience S··· | 1,200 SF | 2100  | Dance Studio          | 1,600 SF |

### **HIGHLIGHTS**

- 2,990 SF restaurant and 1,200 SF retail spaces are available for lease.
- Rockbridge Square is located at the heavily trafficked intersection of Rockbridge Rd and Deshong Rd, is just 7 miles from I-20, and is only 15 minutes from Stone Mountain Park in north Lithonia.
- Nearby retailers include Publix, AutoZone, McDonald's, Family Dollar, Zaxby's, and Papa John's.
- Household income averages over \$100,000 within a 3-mile radius of Rockbridge Square.
- Dekalb County has seen significant growth with nearly \$705 million in investments with 6,300 jobs created in 2023.