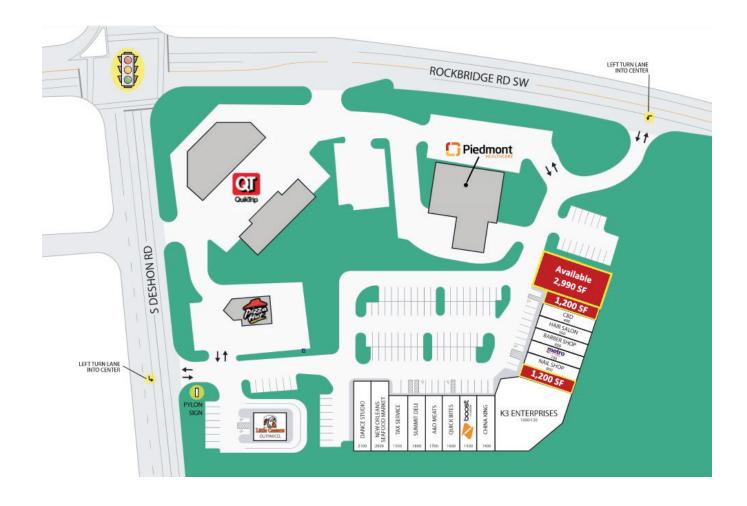

#### **SITE PLAN**

| SUITE   | TENANT               | SIZE     | SUITE | TENANT                  | SIZE     | SUITE | TENANT                | SIZE     |
|---------|----------------------|----------|-------|-------------------------|----------|-------|-----------------------|----------|
| ОР      | Little Caesars       | 1,440 SF | 700   | Metro PCS               | 1,200 SF | 1600  | Quick Bites Restaura… | 1,200 SF |
| 100-200 | Available            | 2,990 SF | 800   | Nail Salon              | 1,200 SF | 1700  | A&D Meat & Poultry    | 1,200 SF |
| 300     | Available            | 1,200 SF | 900   | Available               | 1,200 SF | 1800  | Summit Deli           | 1,200 SF |
| 400     | Bella's Smoke Shop   | 1,200 SF | 1000  | Beauty Supply           | 5,960 SF | 1900  | Tax Services          | 1,200 SF |
| 500     | Dominican Hair Salon | 1,200 SF | 1400  | China King              | 1,200 SF | 2000  | New Orleans Seafoo…   | 1,600 SF |
| 600     | Barber Shop          | 1,200 SF | 1500  | Flourish Xperience S··· | 1,200 SF | 2100  | Dance Studio          | 1,600 SF |