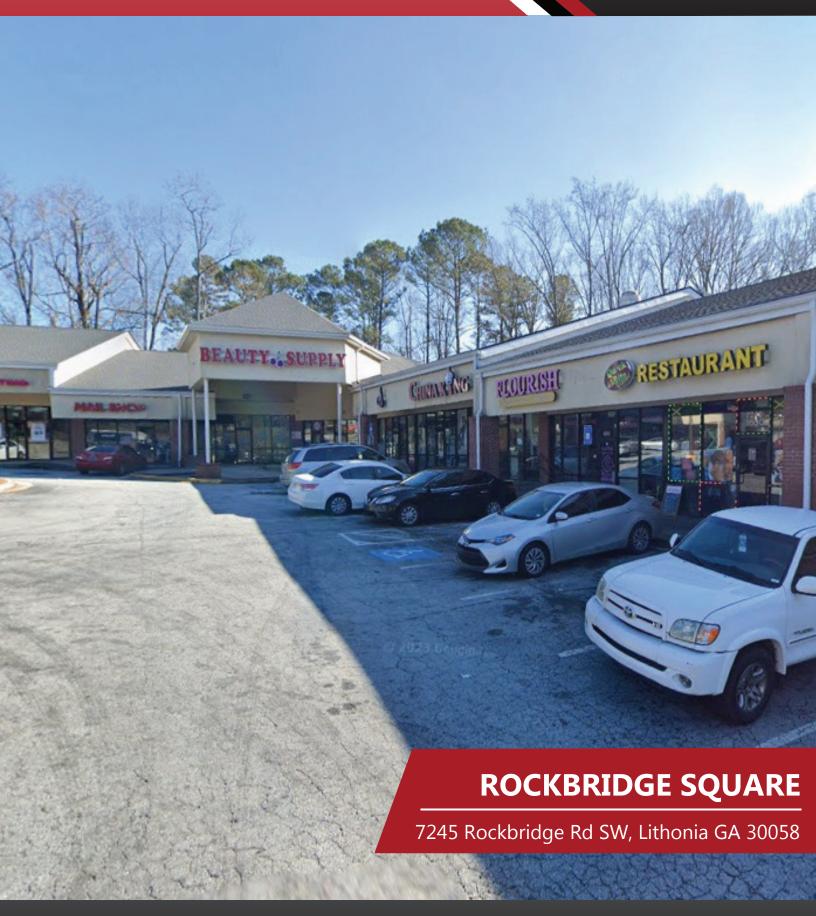

### **HIGHLIGHTS**

- 2,990 SF restaurant and 1,200 SF retail spaces are available for lease.
- Rockbridge Square is located at the heavily trafficked intersection of Rockbridge Rd and Deshong Rd, is just 7 miles from I-20, and is only 15 minutes from Stone Mountain Park in north Lithonia.
- Nearby retailers include Publix, AutoZone, McDonald's, Family Dollar, Zaxby's, and Papa John's.
- Household income averages over \$100,000 within a 3-mile radius of Rockbridge Square.
- Dekalb County has seen significant growth with nearly \$705 million in investments with 6,300 jobs created in 2023.