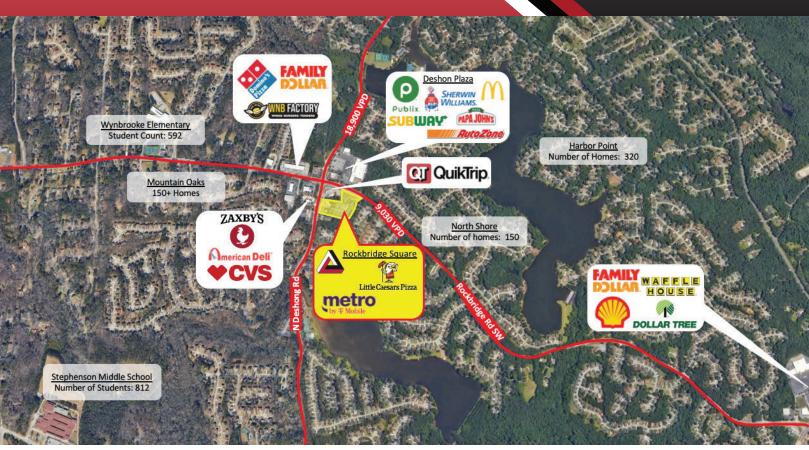

### **HIGHLIGHTS**

- 2,990 SF restaurant and 1,200 SF retail spaces are available for lease.
- Rockbridge Square is located at the heavily trafficked intersection of Rockbridge Rd and Deshong Rd, is just 7 miles from I-20, and is only 15 minutes from Stone Mountain Park in north Lithonia.
- Nearby retailers include Publix, AutoZone, McDonald's, Family Dollar, Zaxby's, and Papa John's.
- Household income averages over \$100,000 within a 3-mile radius of Rockbridge Square.
- Dekalb County has seen significant growth with nearly \$705 million in investments with 6,300 jobs created in 2023.

9,030 on Rockbridge Rd 18,900 on Deshong Rd

Full access from Rockbridge Rd Full access from Deshong Rd

Pylon signage available.