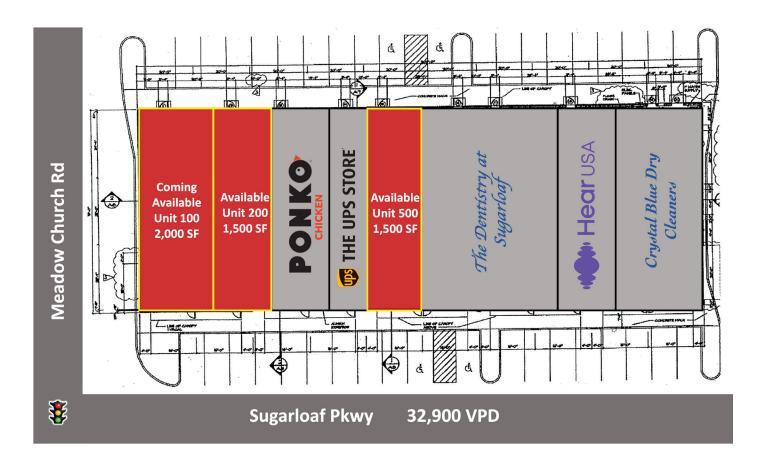

#### SITE PLAN

| SUITE | TENANT        | SIZE     | SUITE   | TENANT                   | SIZE     |
|-------|---------------|----------|---------|--------------------------|----------|
| 100   | Available     | 2,000 SF | 500     | Available                | 1,500 SF |
| 200   | Available     | 1,500 SF | 600-700 | The Dentistry at Sug…    | 3,600 SF |
| 300   | Ponko Chicken | 1,500 SF | 800     | Hear USA                 | 1,500 SF |
| 400   | The UPS Store | 1,000 SF | 900     | Crystal Blue Dry Cle···· | 2,400 SF |

### HIGHLIGHTS

- Two 1,500 SF retail spaces are available for lease.
- 2,000 SF endcap restaurant space with drive-thru coming available.
- Sugarloaf Day Center is at a lighted intersection with dedicated turn lanes from Sugarloaf Pkwy and Meadow Church Rd.
- Less than half a mile (only 3 minutes) from Gas South Arena and Convention Center.
- Less than 2 miles from Sugarloaf Mills Mall.
- Located in the Atlanta metro suburb of Duluth, a Gwinett county city that has seen strong growth over the past few years.