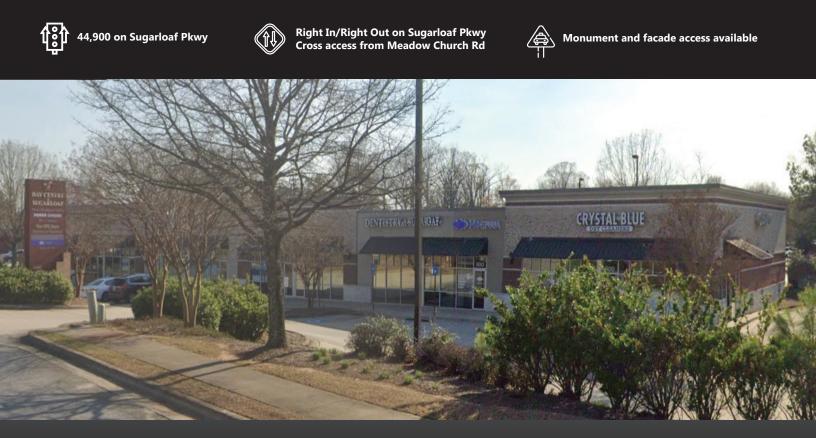

#### SITE PLAN

| SUITE | TENANT        | SIZE     | SUITE   | TENANT                   | SIZE     |
|-------|---------------|----------|---------|--------------------------|----------|
| 100   | Available     | 2,000 SF | 500     | Available                | 1,500 SF |
| 200   | Available     | 1,500 SF | 600-700 | The Dentistry at Sug…    | 3,600 SF |
| 300   | Ponko Chicken | 1,500 SF | 800     | Hear USA                 | 1,500 SF |
| 400   | The UPS Store | 1,000 SF | 900     | Crystal Blue Dry Cle···· | 2,400 SF |

### HIGHLIGHTS

- Two 1,500 SF retail spaces are available for lease.
- 2,000 SF endcap restaurant space with drive-thru coming available.
- Sugarloaf Day Center is at a lighted intersection with dedicated turn lanes from Sugarloaf Pkwy and Meadow Church Rd.
- Less than half a mile (only 3 minutes) from Gas South Arena and Convention Center.
- Less than 2 miles from Sugarloaf Mills Mall.
- Located in the Atlanta metro suburb of Duluth, a Gwinett county city that has seen strong growth over the past few years.