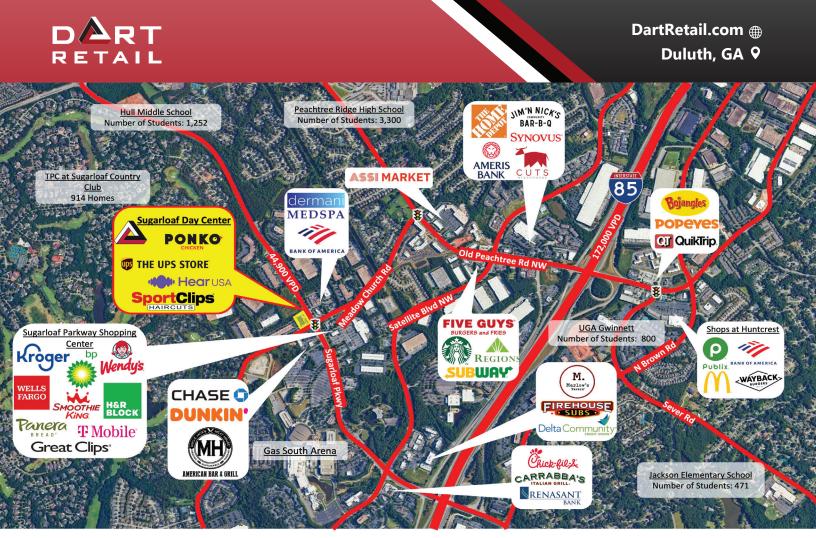

### HIGHLIGHTS

- Two 1,500 SF retail spaces are available for lease.
- 2,000 SF endcap restaurant space with drive-thru coming available.
- Sugarloaf Day Center is at a lighted intersection with dedicated turn lanes from Sugarloaf Pkwy and Meadow Church Rd.
- Less than half a mile (only 3 minutes) from Gas South Arena and Convention Center.
- Less than 2 miles from Sugarloaf Mills Mall.
- Located in the Atlanta metro suburb of Duluth, a Gwinett county city that has seen strong growth over the past few years.