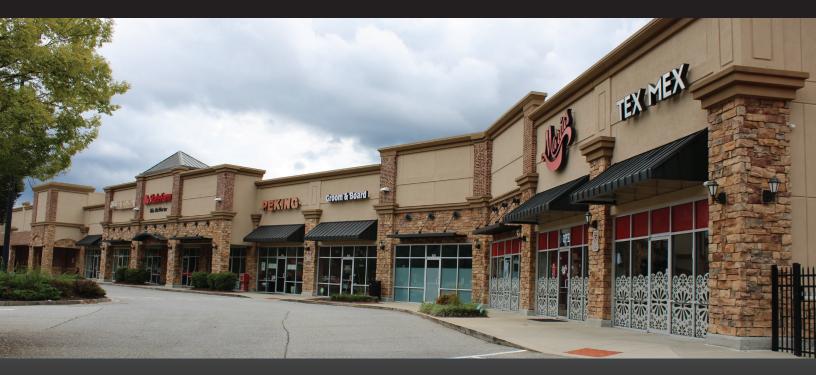

#### **SITE PLAN**

| SUITE   | TENANT                | SIZE     | SUITE   | TENANT                  | SIZE      | SUITE | TENANT          | SIZE     |
|---------|-----------------------|----------|---------|-------------------------|-----------|-------|-----------------|----------|
| OP 1    | Available             | 2.00 AC  | 130     | Papa John's Pizza       | 1,500 SF  | 520   | Capital Nails   | 1,400 SF |
| OP 2    | Fresenius Kidney Care | -        | 200     | Available               | 1,400 SF  | 530   | State Farm      | 1,400 SF |
| OP 3    | Available             | 1.151 AC | 210     | Box Pack Ship           | 1,400 SF  | 600   | Available       | 1,400 SF |
| OP 4    | BP Gas                | -        | 220     | Dacula Hair Salon       | 1,200 SF  | 610   | Peking Chinese  | 1,400 SF |
| OP 5    | Taco Bell             | -        | 230     | Mulberry Primary Care   | 1,700 SF  | 620   | Groom and Board | 1,400 SF |
| OP 6    | Available             | 1.119 AC | 300-310 | United Family Taekwondo | 2,800 SF  | 630   | Available       | 1,400 SF |
| OP 7    | Available             | 2.668 AC | 400     | Publix                  | 45,600 SF | 700   | Maria's Tex Mex | 4,200 SF |
| 100-110 | Oishii Sushi House    | 2,400 SF | 500-510 | The Back Nine           | 2,800 SF  |       |                 |          |

1,400 SF

Available