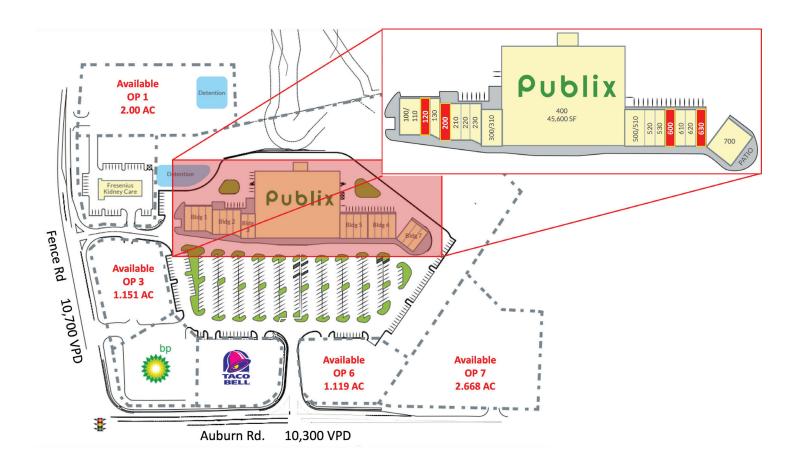

#### **SITE PLAN**

| SUITE   | TENANT                | SIZE     | SUITE   | TENANT                  | SIZE      | SUITE | TENANT          | SIZE     |
|---------|-----------------------|----------|---------|-------------------------|-----------|-------|-----------------|----------|
| OP 1    | Available             | 2.00 AC  | 130     | Papa John's Pizza       | 1,500 SF  | 520   | Capital Nails   | 1,400 SF |
| OP 2    | Fresenius Kidney Care | -        | 200     | Available               | 1,400 SF  | 530   | State Farm      | 1,400 SF |
| OP 3    | Available             | 1.151 AC | 210     | Box Pack Ship           | 1,400 SF  | 600   | Available       | 1,400 SF |
| OP 4    | BP Gas                | -        | 220     | Dacula Hair Salon       | 1,200 SF  | 610   | Peking Chinese  | 1,400 SF |
| OP 5    | Taco Bell             | -        | 230     | Mulberry Primary Care   | 1,700 SF  | 620   | Groom and Board | 1,400 SF |
| OP 6    | Available             | 1.119 AC | 300-310 | United Family Taekwondo | 2,800 SF  | 630   | Available       | 1,400 SF |
| OP 7    | Available             | 2.668 AC | 400     | Publix                  | 45,600 SF | 700   | Maria's Tex Mex | 4,200 SF |
| 100-110 | Oishii Sushi House    | 2,400 SF | 500-510 | The Back Nine           | 2,800 SF  |       |                 |          |

1,400 SF

Available

10,300 on Auburn Rd 10,700 on Fence Rd

Full access from Auburn Rd Full access from Fence Rd

Monument and facade signage available.