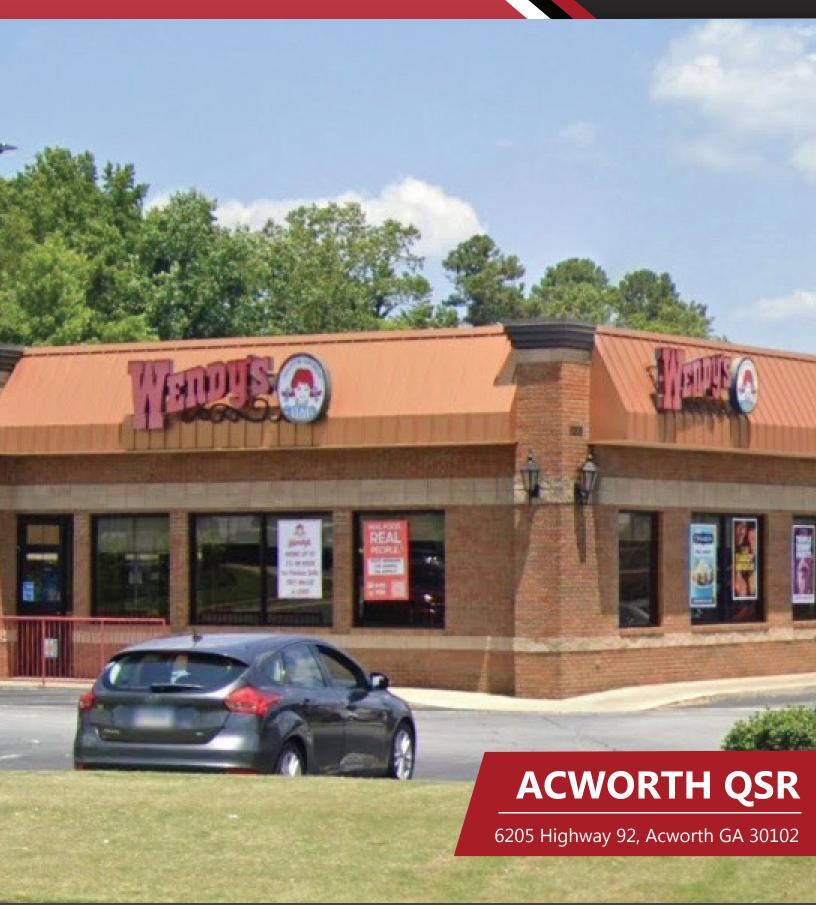

## **HIGHLIGHTS**

- 4,328 SF standalone restaurant with drive-thru on 0.53 acres available for GL or BTS.
- Shadow-anchored by Cherokee Commons, a 104,000 SF shopping center with a high-volume Kroger.
- Nearby retailers include Food Depot, Ross Dress for Less, Krystal, McDonald's, Taco Bell, and Waffle House.
- Building is located on Highway 92 (44,600 VPD), close to the intersection at Wade Green Rd (16,300 VPD)
- Average household income is \$118,736 within 3 miles of the property.