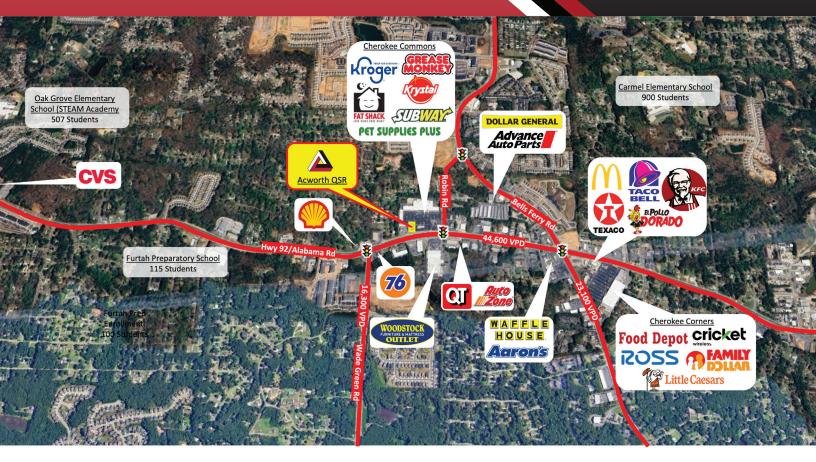

## **HIGHLIGHTS**

- 4,328 SF standalone restaurant with drive-thru on 0.53 acres available for GL or BTS.
- Shadow-anchored by Cherokee Commons, a 104,000 SF shopping center with a high-volume Kroger.
- Nearby retailers include Food Depot, Ross Dress for Less, Krystal, McDonald's, Taco Bell, and Waffle House.
- Building is located on Highway 92 (44,600 VPD), close to the intersection at Wade Green Rd (16,300 VPD)
- Average household income is \$118,736 within 3 miles of the property.

44,600 on Highway 92/ Old Alabama Rd 16,300 on Wade Green Rd

Multiple points of egress with dedicated turn lanes from Highway 92. Cross-access from Robin Rd.

Signage options available.