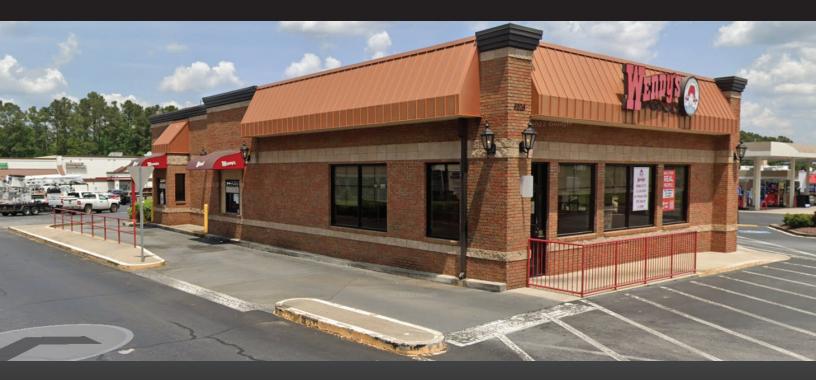

## **HIGHLIGHTS**

- 4,328 SF standalone restaurant with drive-thru on 0.53 acres available for GL or BTS.
- Shadow-anchored by Cherokee Commons, a 104,000 SF shopping center with a high-volume Kroger.
- Nearby retailers include Food Depot, Ross Dress for Less, Krystal, McDonald's, Taco Bell, and Waffle House.
- Building is located on Highway 92 (44,600 VPD), close to the intersection at Wade Green Rd (16,300 VPD)
- Average household income is \$118,736 within 3 miles of the property.