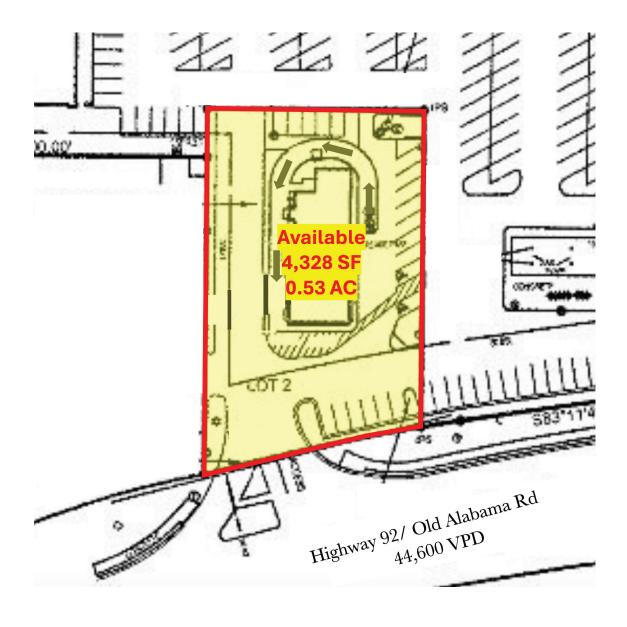

### **SITE PLAN**

| SUITE    | TENANT    | SIZE     |
|----------|-----------|----------|
| Building | Available | 4,328 SF |

## **HIGHLIGHTS**

- 4,328 SF standalone restaurant with drive-thru on 0.53 acres available for GL or BTS.
- Shadow-anchored by Cherokee Commons, a 104,000 SF shopping center with a high-volume Kroger.
- Nearby retailers include Food Depot, Ross Dress for Less, Krystal, McDonald's, Taco Bell, and Waffle House.
- Building is located on Highway 92 (44,600 VPD), close to the intersection at Wade Green Rd (16,300 VPD)
- Average household income is \$118,736 within 3 miles of the property.

44,600 on Highway 92/ Old Alabama Rd 16,300 on Wade Green Rd

Multiple points of egress with dedicated turn lanes from Highway 92. Cross-access from Robin Rd.

Signage options available.