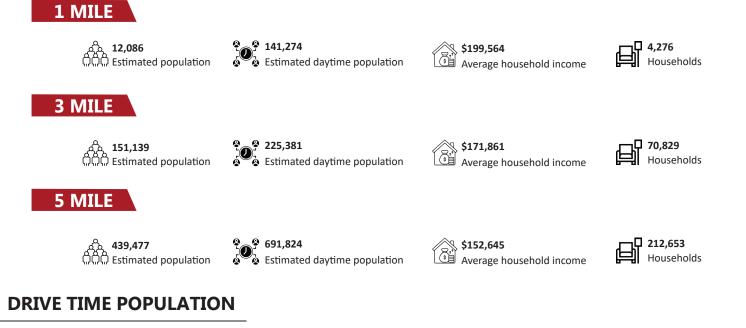

1385

DartRetail.com ⊕ Atlanta, GA ♀

W. W. St

# EMORY VILLAGE



### 1385 OXFORD RD

1385 Oxford Rd NE, Atlanta GA 30306

RAC MERSON

Megann C. 470-210-6880 Poe meg@dartretail.com

Josh 404-490-1545 Bercu josh@dartretail.com



Deal Astronomical

1385



#### DEMOGRAPHICS

14,927



😩 278,112

#### Information contained in this marketing brochure has been obtained by the owner of the property or other sources that we deem reliable, however we cannot guarantee the accuracy of it. You should conduct an independent investigation of the shopping center to verify all information in determining the suitability of the property.

😩 97,930





#### SITE PLAN

| SUITE   | TENANT     | SIZE     |
|---------|------------|----------|
| Suite A | CAVA Grill | 4,122 SF |
| Suite B | Available  | 3,152 SF |



Information contained in this marketing brochure has been obtained by the owner of the property or other sources that we deem reliable, however we cannot guarantee the accuracy of it. You should conduct an independent investigation of the shopping center to verify all inform