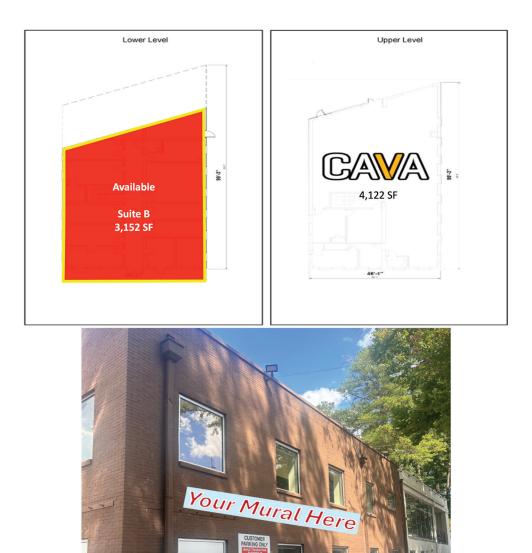

#### SITE PLAN

| SUITE   | TENANT     | SIZE     |
|---------|------------|----------|
| Suite A | CAVA Grill | 4,122 SF |
| Suite B | Available  | 3,152 SF |

Information contained in this marketing brochure has been obtained by the owner of the property or other sources that we deem reliable, however we cannot guarantee the accuracy of it. You should conduct an independent investigation of the shopping center to verify all information in determining the suitability of the property.

#### HIGHLIGHTS

- 3,152 SF of retail office space available for lease.
- In the heart of Emory College University Campus with over 30,000 students currently enrolled.
- Across the street from Emory University Barnes & Noble Bookstore and Starbucks.
- Average household income is \$199,564 within 1 mile of the property.
- Nearby retailers include CAVA, Jimmy John's, Chipotle, CVS, Chase Bank, Sweetgreen, Starbucks, Buffalo Wild Wings GO, and Panera Bread.
- Potential mural opportunity for branding.
- Visibility from North Decatur Rd.