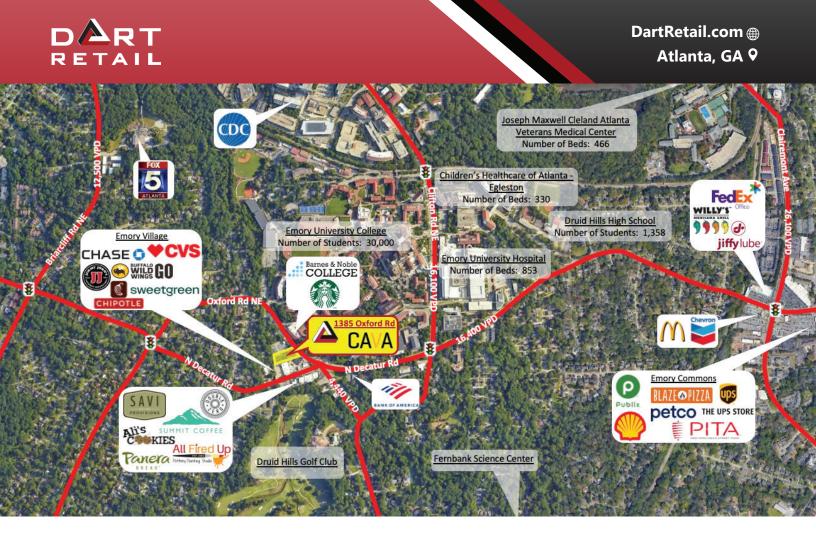

# EMORY VILLAGE

### 1385 OXFORD RD

1385 Oxford Rd NE, Atlanta GA 30306

RAC MERSON

Megann C. 470-210-6880 Poe meg@dartretail.com

Josh 404-490-1545 Bercu josh@dartretail.com

Deal Astronomical

1385

#### HIGHLIGHTS

- 3,152 SF of retail office space available for lease.
- In the heart of Emory College University Campus with over 30,000 students currently enrolled.
- Across the street from Emory University Barnes & Noble Bookstore and Starbucks.
- Average household income is \$199,564 within 1 mile of the property.
- Nearby retailers include CAVA, Jimmy John's, Chipotle, CVS, Chase Bank, Sweetgreen, Starbucks, Buffalo Wild Wings GO, and Panera Bread.
- Potential mural opportunity for branding.
- Visibility from North Decatur Rd.