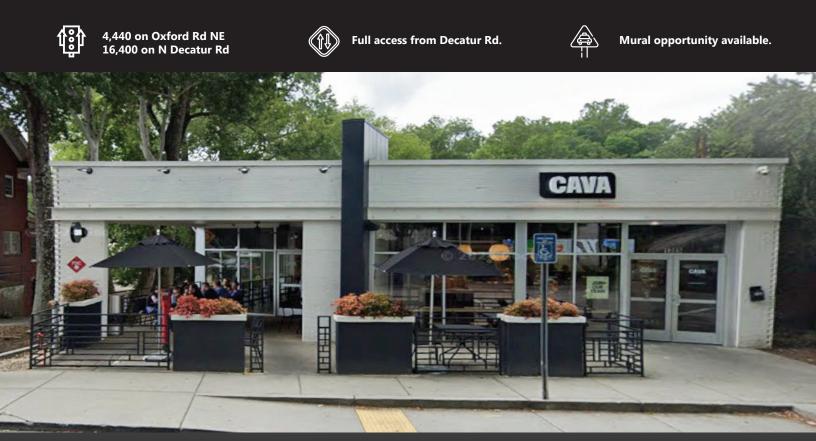

#### SITE PLAN

| SUITE   | TENANT     | SIZE     |
|---------|------------|----------|
| Suite A | CAVA Grill | 4,122 SF |
| Suite B | Available  | 3,152 SF |

Information contained in this marketing brochure has been obtained by the owner of the property or other sources that we deem reliable, however we cannot guarantee the accuracy of it. You should conduct an independent investigation of the shopping center to verify all information in determining the suitability of the property.

#### HIGHLIGHTS

- 3,152 SF of retail office space available for lease.
- In the heart of Emory College University Campus with over 30,000 students currently enrolled.
- Across the street from Emory University Barnes & Noble Bookstore and Starbucks.
- Average household income is \$199,564 within 1 mile of the property.
- Nearby retailers include CAVA, Jimmy John's, Chipotle, CVS, Chase Bank, Sweetgreen, Starbucks, Buffalo Wild Wings GO, and Panera Bread.
- Potential mural opportunity for branding.
- Visibility from North Decatur Rd.