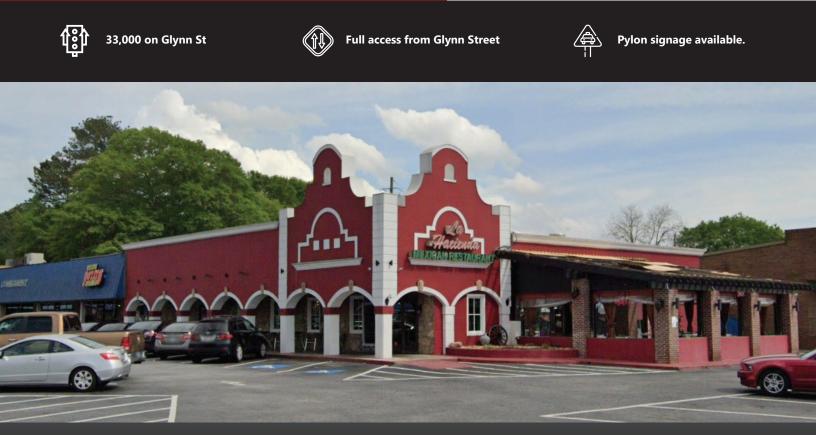

### HIGHLIGHTS

- Located on GA Hwy 85/ Glynn St N (33,300 VPD) at the heart of Faye⊠eville.
- Retail space 500-10,000 SF for lease.
- Ample parking.
- Nearby tenants include Michael's, Firehouse Subs, This is IT! Southern Kitchen & BBQ, JIffy Lube, Dairy Queen, andMcDonalds.