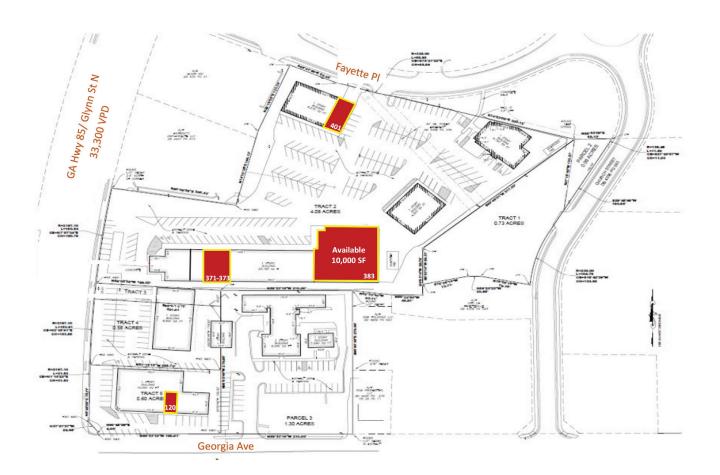

#### **SITE PLAN**

| SUITE   | TENANT                  | SIZE      |
|---------|-------------------------|-----------|
| 120     | Available               | 500 SF    |
| 371-373 | Available               | 3,000 SF  |
| 375     | Lotus Massage Therapy   | 1,200 SF  |
| 383     | Available               | 10,000 SF |
| 387-A   | Great Commission Church | 2,400 SF  |
| 401     | Available               | 1,800 SF  |