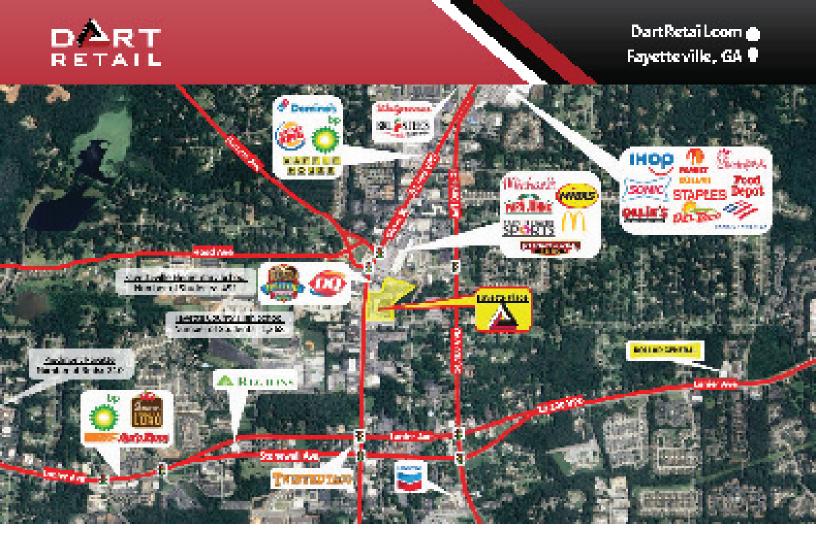

### HIGHLIGHTS

- Located on GA Hwy 85/ Glynn St N (33,300 VPD) at the heart of Faye⊠eville.
- Retail space 500-10,000 SF for lease.
- Ample parking.
- Nearby tenants include Michael's, Firehouse Subs, This is IT! Southern Kitchen & BBQ, JIffy Lube, Dairy Queen, andMcDonalds.