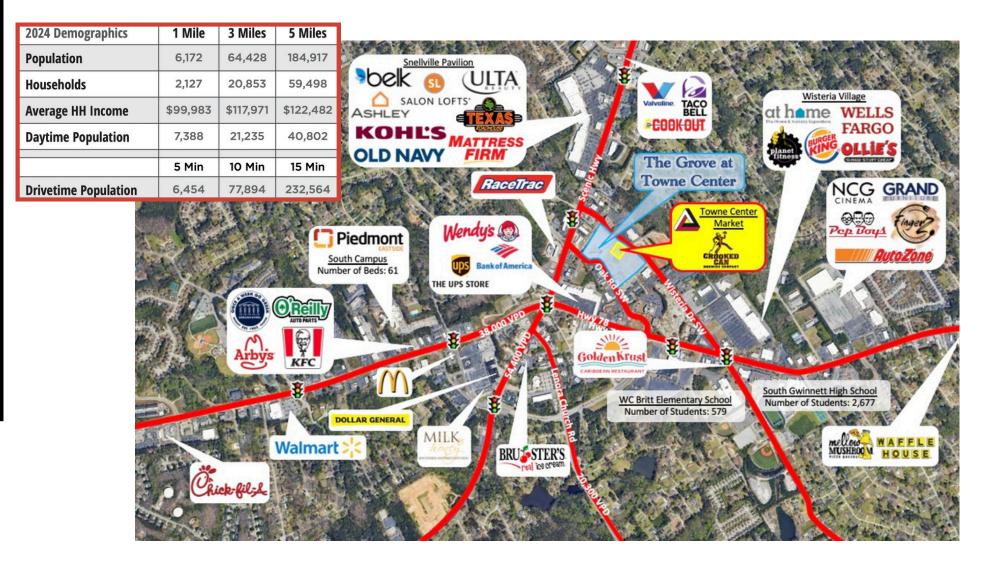

#### • Property features:

- A 750-car parking deck (1,000 total parking spaces).
- The Grove A community hub/park designed for gathering and socializing featuring a splash pad, pavilion, tables, and a shade tree grove.
- Gwinnett County Elizabeth H. Williams Library and Thrive | Coworking.
- The 18-acre, 9 building project is located just off Scenic Highway, close to the intersection at Highway 78.
- Located in a strong retail hub Nearby major retailers include Walmart, Target, The Home Depot, Bath & Body Works, Publix, Kohl's, TJ Maxx, and Belk's.
- A \$1.1 million trail to wind around the town center is currently underway as part of the Greenway Trail Project . Town Center Spine of the trail will run along the rear of the The Grove at Towne Center.

### **Snellville** is a growing and affluent 100-year-old suburb located 25 miles from metro Atlanta and located along the route between Atlanta and Athens.

Megann C. Poe 470-210-6880 Meg@DartRetail.com Courtney Waring 404-955-8153 Courtney@DartRetail.com