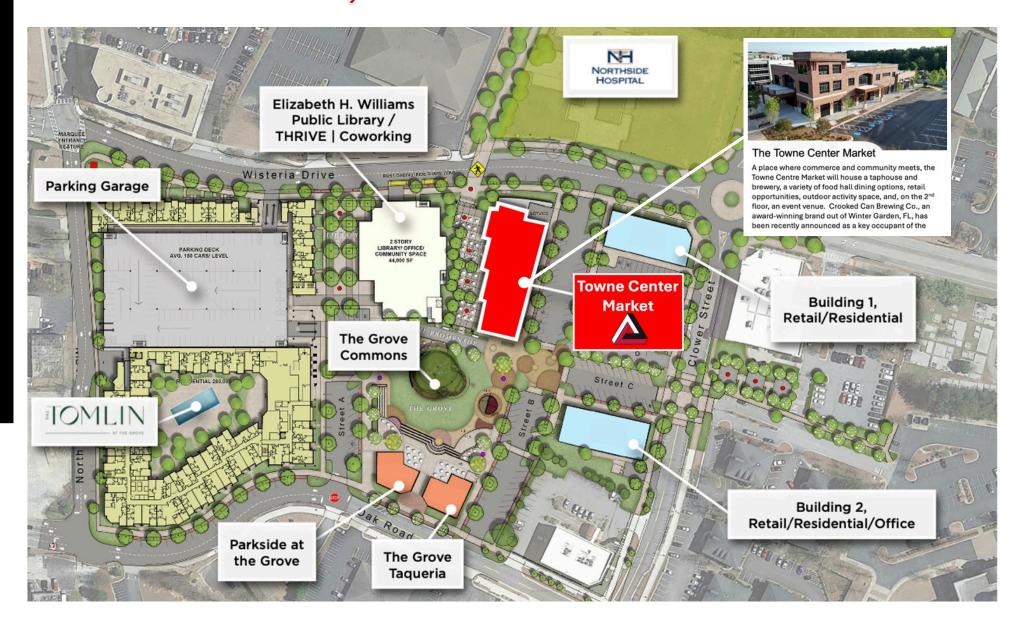

# TOWNE CENTER MARKET

The Grove at Towne Center 2265 Wisteria Dr. Snellville, GA

- The Towne Center Market building is located at the heart of the Grove at Towne Center, Snellville, GA's new city center.
- The brewery, taproom, and food hall will be located on the 1st floor of The Towne Center Market building.
- There is an 8,542 SF event space on the 2nd floor with an exclusive entrance.
- The food hall will consist of 9-10 restaurant and retail stalls amid an urban chic and industrial-vibe setting.

#### **Current Tenants:**

- Northside Medical Center Snellville
- The Grove Taqueria
- Parkside at the Grove
- Allure Nail Bar
- Great American Cookie & Marble Slab
- Crooked Can Brewing Company (coming Winter 2024)

#### • Property features:

- A 750-car parking deck (1,000 total parking spaces).
- The Grove A community hub/park designed for gathering and socializing featuring a splash pad, pavilion, tables, and a shade tree grove.
- Gwinnett County Elizabeth H. Williams Library and Thrive | Coworking.
- The 18-acre, 9 building project is located just off Scenic Highway, close to the intersection at Highway 78.
- Located in a strong retail hub Nearby major retailers include Walmart, Target, The Home Depot, Bath & Body Works, Publix, Kohl's, TJ Maxx, and Belk's.
- A \$1.1 million trail to wind around the town center is currently underway as part of the Greenway Trail Project . Town Center Spine of the trail will run along the rear of the The Grove at Towne Center.