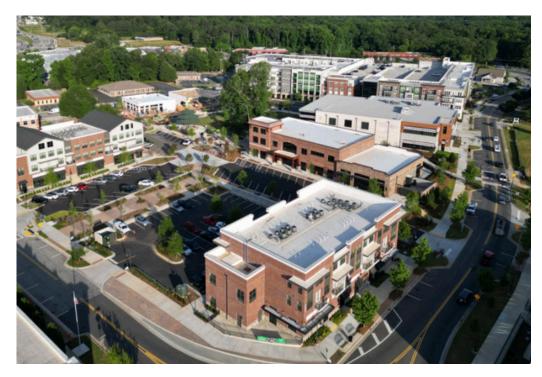

- The Towne Center Market building is located at the heart of the Grove at Towne Center, Snellville, GA's new city center.
- The brewery, taproom, and food hall will be located on the 1st floor of The Towne Center Market building.
- There is an 8,542 SF event space on the 2nd floor with an exclusive entrance.
- The food hall will consist of 9-10 restaurant and retail stalls amid an urban chic and industrial-vibe setting.

The Grove at Towne Center is a walkable and businessfriendly recreated city center designed to establish a mixed-use downtown district for Snellville.

#### • Property features:

- A 750-car parking deck (1,000 total parking spaces).
- The Grove A community hub/park designed for gathering and socializing featuring a splash pad, pavilion, tables, and a shade tree grove.
- Gwinnett County Elizabeth H. Williams Library and Thrive | Coworking.
- The 18-acre, 9 building project is located just off Scenic Highway, close to the intersection at Highway 78.
- Located in a strong retail hub Nearby major retailers include Walmart, Target, The Home Depot, Bath & Body Works, Publix, Kohl's, TJ Maxx, and Belk's.
- A \$1.1 million trail to wind around the town center is currently underway as part of the Greenway Trail Project . Town Center Spine of the trail will run along the rear of the The Grove at Towne Center.