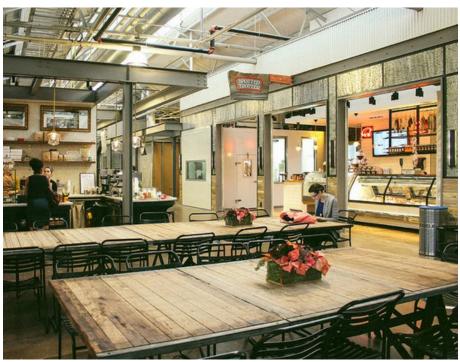

- The Towne Center Market building is located at the heart of the Grove at Towne Center, Snellville, GA's new city center.
- The brewery, taproom, and food hall will be located on the 1st floor of The Towne Center Market building.
- There is an 8,542 SF event space on the 2nd floor with an exclusive entrance.
- The food hall will consist of 9-10 restaurant and retail stalls amid an urban chic and industrial-vibe setting.