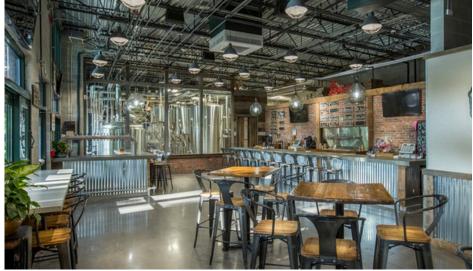

## Crooked Can Brewing Company

- The taproom is scheduled to open at the end of 2024 with a 10-barrel brewery and 16 taps.
- Crooked Can Brewing Company was founded in 2014 in Winter Garden, FL.
- The Towne Center Market at The Grove at Towne Center will be the Crooked Can's first location in Georgia, and their 3rd location overall with their other two breweries being located in Florida and Ohio.
- Crooked Can has won several national awards, including medals at the Great American Beer Festival and World Beer Cup, along with being named best large format Craft Brewery in Florida in 2022 by the Florida Brewers Guild.

- The Towne Center Market building is located at the heart of the Grove at Towne Center, Snellville, GA's new city center.
- The brewery, taproom, and food hall will be located on the 1st floor of The Towne Center Market building.
- There is an 8,542 SF event space on the 2nd floor with an exclusive entrance.
- The food hall will consist of 9-10 restaurant and retail stalls amid an urban chic and industrial-vibe setting.