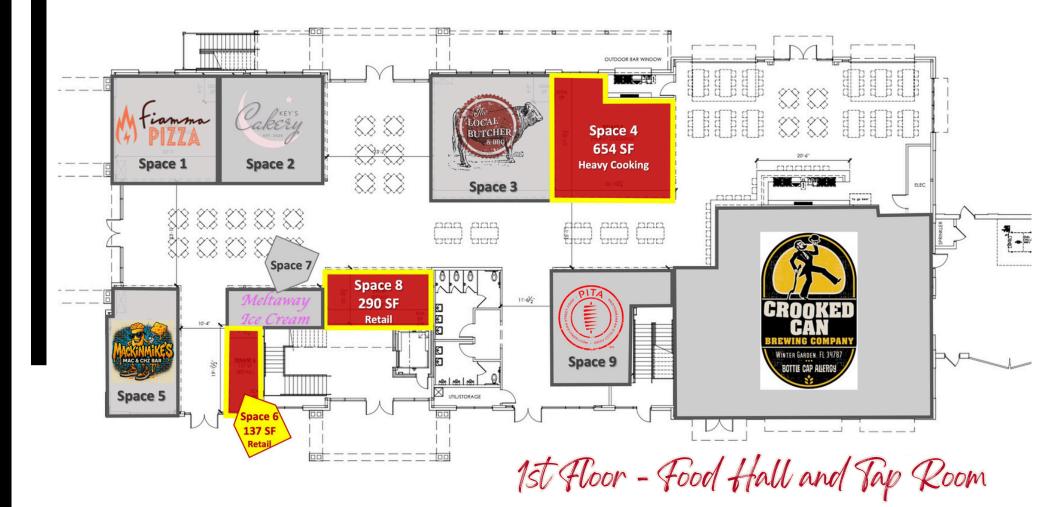

- The Towne Center Market building is located at the heart of the Grove at Towne Center, Snellville, GA's new city center.
- The brewery, taproom, and food hall will be located on the 1st floor of The Towne Center Market building.
- There is an 8,542 SF event space on the 2nd floor with an exclusive entrance.
- The food hall will consist of 9-10 restaurant and retail stalls amid an urban chic and industrial-vibe setting.