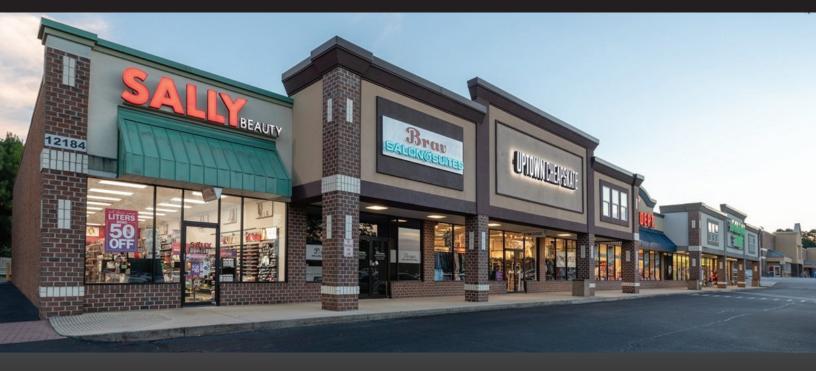

#### **SITE PLAN**

| SUITE | TENANT                   | SIZE      | SUITE | TENANT                   | SIZE     | SUITE | TENANT                | SIZE     |
|-------|--------------------------|-----------|-------|--------------------------|----------|-------|-----------------------|----------|
| 1     | Dollar Tree              | 12,000 SF | 7     | H&R Block                | 1,200 SF | 13-14 | The Community Cat ··· | 4,600 SF |
| 2     | Elevate Martial Arts ··· | 4,700 SF  | 8     | A Nails                  | 1,200 SF | 15    | All About Family De…  | 2,000 SF |
| 3     | Uptown Cheapskate        | 4,900 SF  | 9     | Sports Clips             | 1,400 SF | 16    | Available             | 4,000 SF |
| 4     | Shamani Salon Suites     | 2,100 SF  | 10    | The Georgia Hemp ···     | 1,600 SF | 17    | Gage Chiropractic     | 2,800 SF |
| 5     | Sally Beauty Supply      | 1,600 SF  | 11    | Babies & Blooms Boutique | 1,600 SF |       |                       |          |
| 6     | Available                | 1,200 SF  | 12    | Little Leaf Play Studio  | 3,000 SF |       |                       |          |