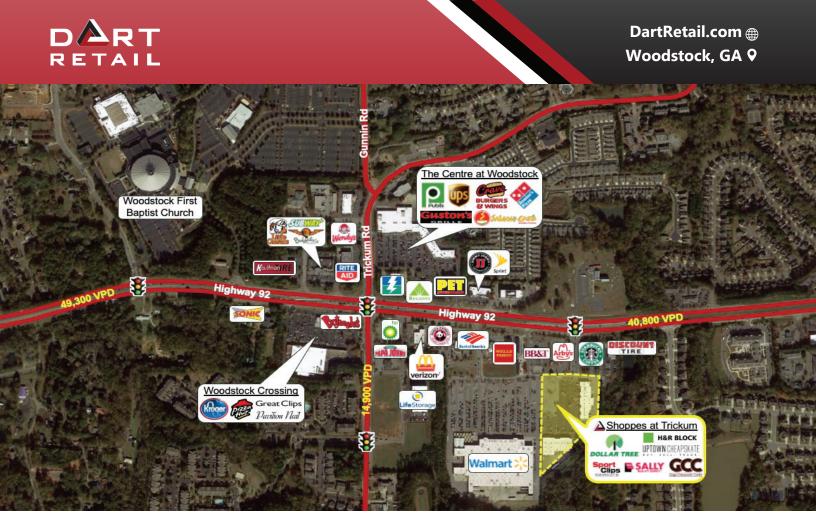

## **HIGHLIGHTS**

- 1,200 SF to 4,000 SF available in a highly visible retail center anchored by a Walmart Supercenter.
- The property is located at a signalized intersection with 7 points of ingress/egress from Highway 92 and Trickum Rd in Woodstock, GA.
- Woodstock is a city in Cherokee County, Georgia that has been recognized as the tenth fastest-growing suburb in the United States in past years.
- Positioned along Woodstock's busy and high-trafficked GA-92 retail corridor and minutes from downtown Woodstock, Roswell, and East Cobb.

40,800 on Highway 92 14,900 on Trickum Road

Right in / Right out on Hwy 92 Right in / Right out on Trickum Road

Pylon Signage along Highway 92