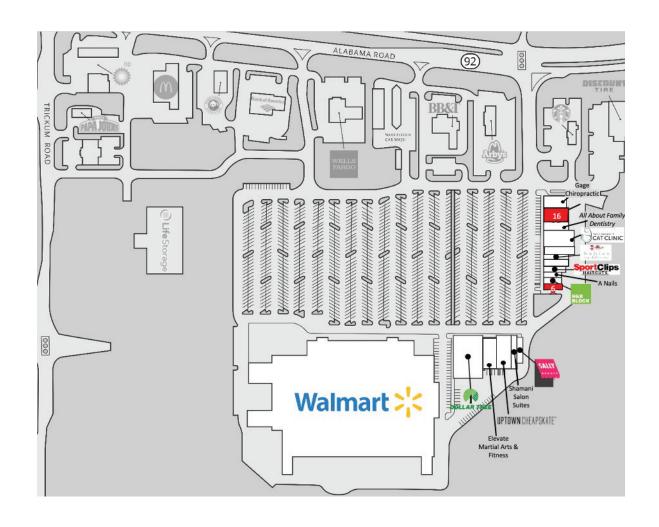

#### **SITE PLAN**

| SUITE | TENANT                   | SIZE      | SUITE | TENANT                   | SIZE     | SUITE | TENANT                | SIZE     |
|-------|--------------------------|-----------|-------|--------------------------|----------|-------|-----------------------|----------|
| 1     | Dollar Tree              | 12,000 SF | 7     | H&R Block                | 1,200 SF | 13-14 | The Community Cat ··· | 4,600 SF |
| 2     | Elevate Martial Arts ··· | 4,700 SF  | 8     | A Nails                  | 1,200 SF | 15    | All About Family De…  | 2,000 SF |
| 3     | Uptown Cheapskate        | 4,900 SF  | 9     | Sports Clips             | 1,400 SF | 16    | Available             | 4,000 SF |
| 4     | Shamani Salon Suites     | 2,100 SF  | 10    | The Georgia Hemp ···     | 1,600 SF | 17    | Gage Chiropractic     | 2,800 SF |
| 5     | Sally Beauty Supply      | 1,600 SF  | 11    | Babies & Blooms Boutique | 1,600 SF |       |                       |          |
| 6     | Available                | 1,200 SF  | 12    | Little Leaf Play Studio  | 3,000 SF |       |                       |          |