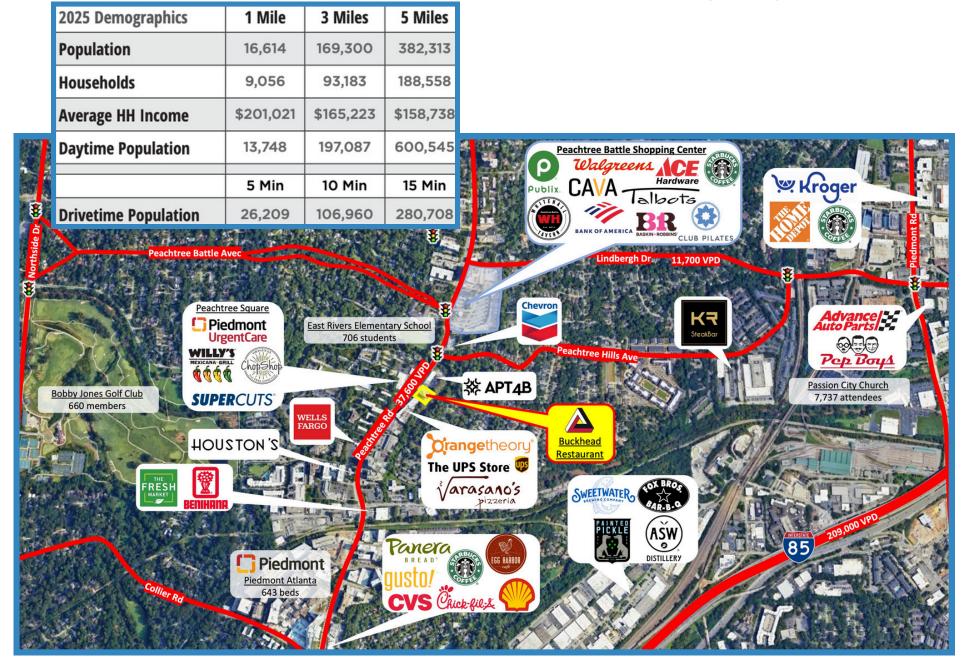

- AVAILABLE FOR SUBLEASE 4,136 SF endcap turnkey restaurant space with dedicated front patio.
  - Kitchen and bar equipment are available for purchase; furniture and decor are not included and will be removed.
- Located in a service-oriented shopping center with ground-floor retail and medical tenancy on the second floor.
- Free and abundant above-ground and garage parking on site.
- Nearby retailers include Houston's, Benihana, The Fresh Market, Apt 4B, and OrangeTheory Fitness.
- There is a population of 166,300 with an average household income of \$165,233 within 3 miles of the affluent Buckhead property.
- Located less than 1 mile from Piedmont Atlanta Hospital and Medical Center.
- Close to the I-75/I-85 exchange, with 37,600 VPD on Peachtree Road.