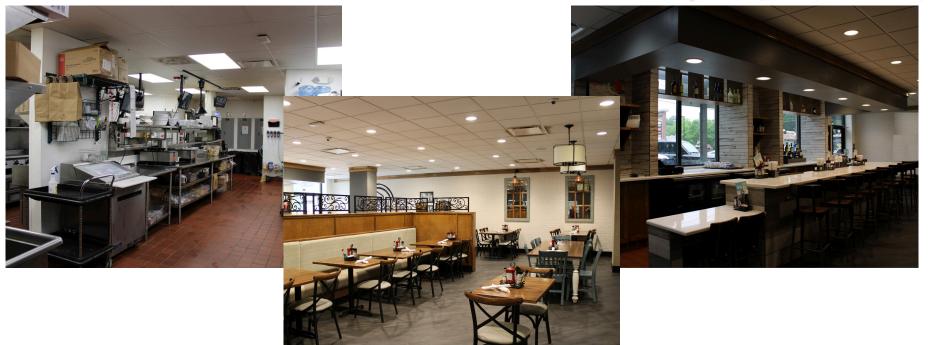

- AVAILABLE FOR SUBLEASE 4,136 SF endcap turnkey restaurant space with dedicated front patio.
  - Kitchen and bar equipment are available for purchase; furniture and decor are not included and will be removed.
- Located in a service-oriented shopping center with ground-floor retail and medical tenancy on the second floor.
- Free and abundant above-ground and garage parking on site.
- Nearby retailers include Houston's, Benihana, The Fresh Market, Apt 4B, and OrangeTheory Fitness.
- There is a population of 166,300 with an average household income of \$165,233 within 3 miles of the affluent Buckhead property.
- Located less than 1 mile from Piedmont Atlanta Hospital and Medical Center.
- Close to the I-75/I-85 exchange, with 37,600 VPD on Peachtree Road.