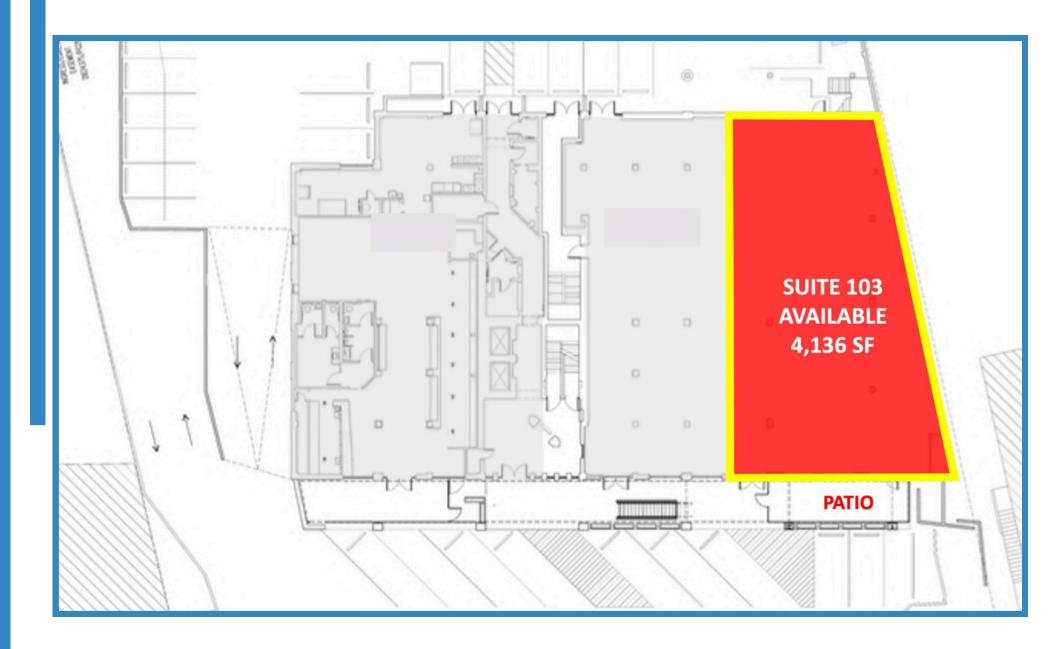

- AVAILABLE FOR SUBLEASE 4,136 SF endcap turnkey restaurant space with dedicated front patio.
  - Kitchen and bar equipment are available for purchase; furniture and decor are not included and will be removed.
- Located in a service-oriented shopping center with ground-floor retail and medical tenancy on the second floor.
- Free and abundant above-ground and garage parking on site.
- Nearby retailers include Houston's, Benihana, The Fresh Market, Apt 4B, and OrangeTheory Fitness.
- There is a population of 166,300 with an average household income of \$165,233 within 3 miles of the affluent Buckhead property.
- Located less than 1 mile from Piedmont Atlanta Hospital and Medical Center.
- Close to the I-75/I-85 exchange, with 37,600 VPD on Peachtree Road.

The Site Plan

Kimberly Dart Heidt 770-356-1976 Kim@DartRetail.com

Tom Thompson 678-237-5530 Tom@DartRetail.com