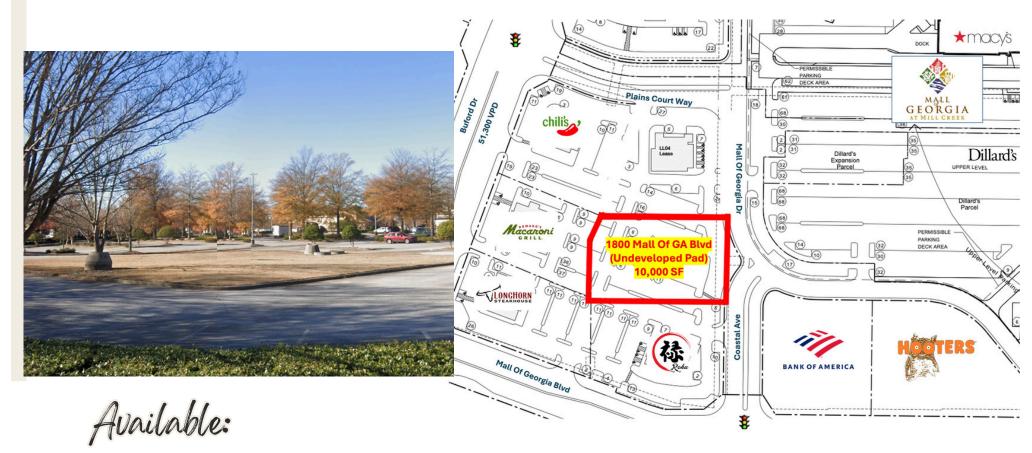

## 1800 Mall Of Georgia Blvd

- 10,000 SF building pad
- Ground Lease option.
- Located on the Mall of Georgia Drive ring road at the Coastal Ave entrance off Mall of Georgia Blvd.