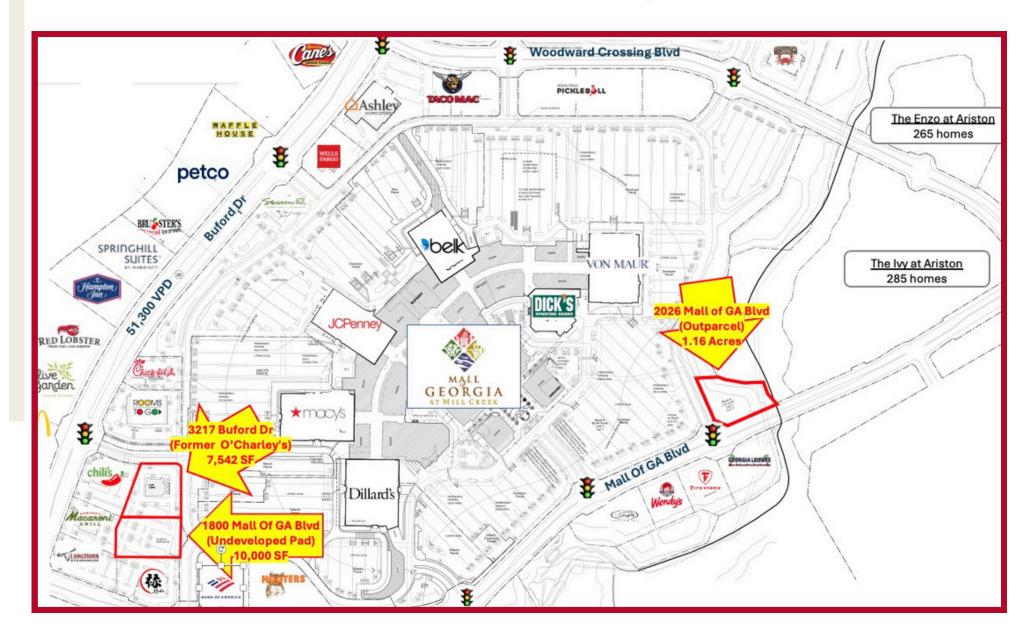

### 3217 Buford Prive

- 7,542 SF free-standing restaurant building.
- Ground Lease option.
- Located off Buford Drive on the ring road at the Plains Court Way entrance to the Mall of Georgia.