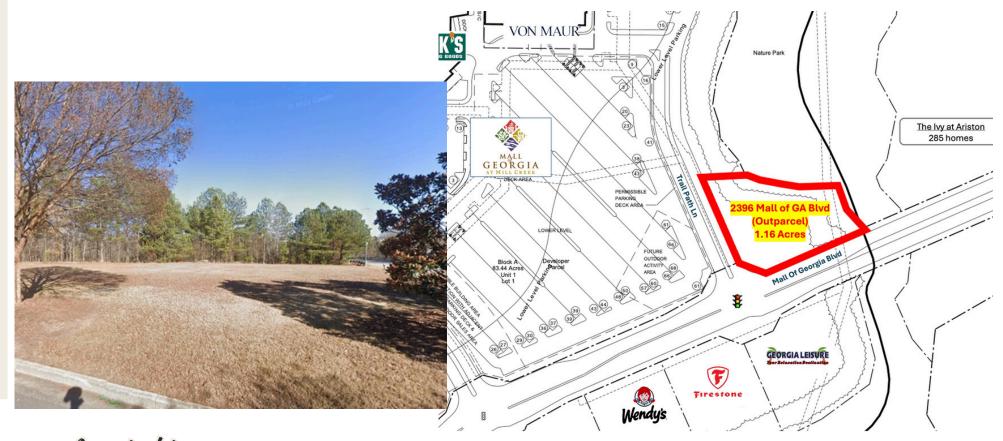

### 2396 Mall Of Georgia Blvd

#### Available:

- 1.16 acre outparcel
- Ground lease option.
- Located at the lighted intersection of Mall of Georgia Boulevard and Trail Path Lane.

| 2025 Demographics  | 3 Miles   | 5 Miles   | 7 Miles   |
|--------------------|-----------|-----------|-----------|
| Population         | 62,268    | 169,867   | 300,763   |
| Households         | 21,251    | 55,595    | 98,531    |
| Average HH Income  | \$132,584 | \$136,442 | \$137,081 |
| Daytime Population | 20,355    | 55,938    | 97,012    |