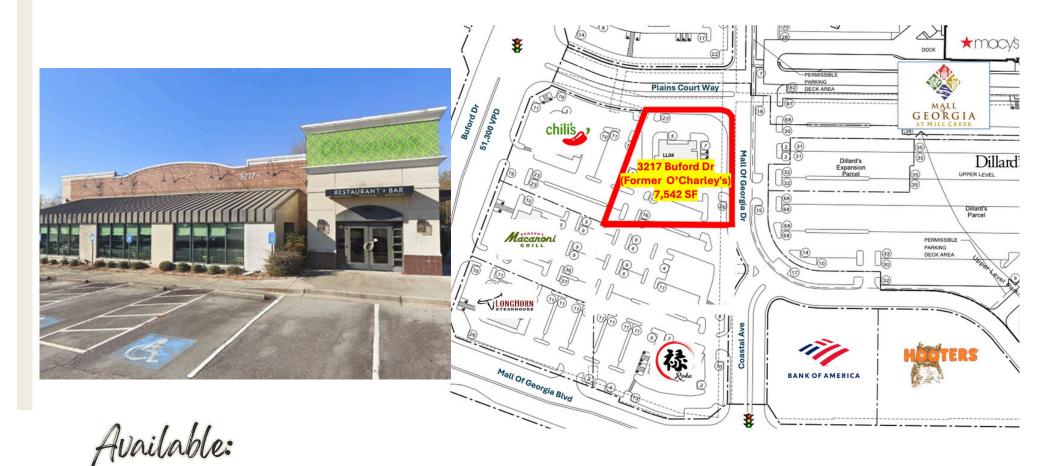

### 3217 Buford Prive

- 7,542 SF free-standing restaurant building.
- Ground Lease option.
- Located off Buford Drive on the ring road at the Plains Court Way entrance to the Mall of Georgia.