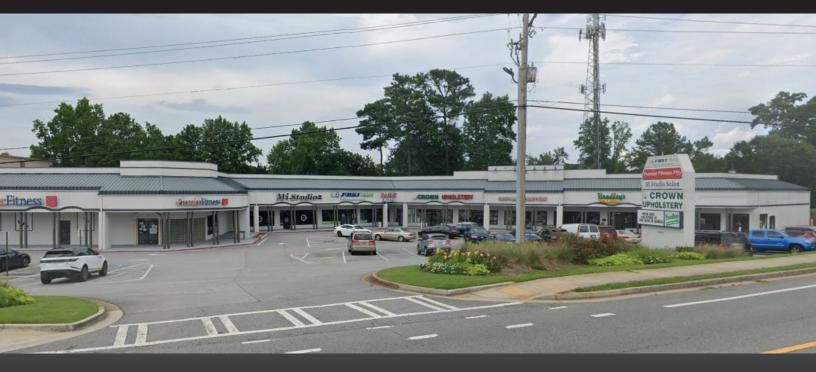

#### **SITE PLAN**

| SUITE   | TENANT                  | SIZE      | SUITE   | TENANT                  | SIZE     | SUITE | TENANT           | SIZE   |
|---------|-------------------------|-----------|---------|-------------------------|----------|-------|------------------|--------|
| 101     | Available               | 16,926 SF | 115     | Relaxation Spa          | 1,020 SF | 127   | Dogwood Catering | 981 SF |
| 103     | MI Studio               | 1,200 SF  | 117-119 | Bradley's American C··· | 2,500 SF |       |                  |        |
| 105/107 | Jeon's Judo & Taekwondo | 2,335 SF  | 121     | Available               | 1,877 SF |       |                  |        |
| 109-113 | Crown Upholstery        | 3,115 SF  | 125     | Dogwood Catering        | 2,332 SF |       |                  |        |

#### **HIGHLIGHTS**

- 1,877 SF endcap with drive-thru opportunity available.
- French Quarter is a 33,686 SF shopping center located in East Cobb on Lower Roswell Road, close to the intersection at Johnson Ferry Road.
- Neighboring retailers include Kroger, Goodwill, Dunkin' Donuts, and many other national tenants.
- The shopping center is close to the Marietta Ice Center, Atlanta Swim Academy, Old Towne Athletic Club, NorthStar Gymnastics, Johnson Ferry Fields, and Mt. Bethel Park, and is within 1 mile of Northside East Cobb Medical Center.
- The property has excellent proximity, visibility, signage, and has two access points from Lower Roswell Rd (18,300 VPD).
- The location has strong demographics with 82,188 residents and average household incomes of \$110,699 within 3 miles of the center.