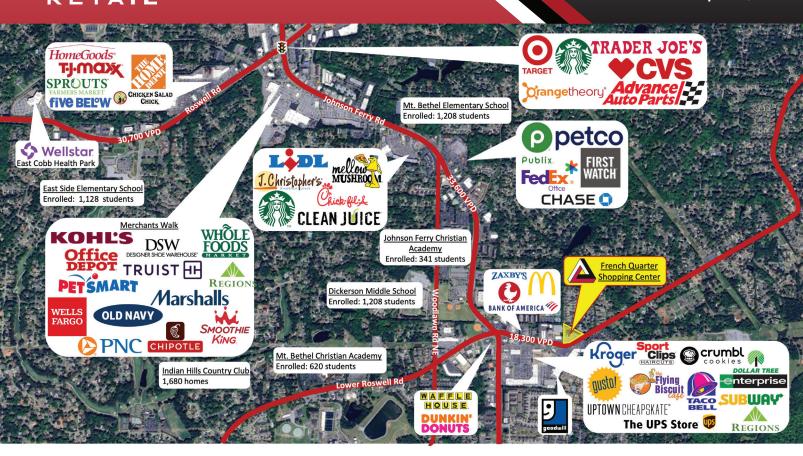

#### **HIGHLIGHTS**

- 1,877 SF endcap with drive-thru opportunity available.
- French Quarter is a 33,686 SF shopping center located in East Cobb on Lower Roswell Road, close to the intersection at Johnson Ferry Road.
- Neighboring retailers include Kroger, Goodwill, Dunkin' Donuts, and many other national tenants.
- The shopping center is close to the Marietta Ice Center, Atlanta Swim Academy, Old Towne Athletic Club, NorthStar Gymnastics, Johnson Ferry Fields, and Mt. Bethel Park, and is within 1 mile of Northside East Cobb Medical Center.
- The property has excellent proximity, visibility, signage, and has two access points from Lower Roswell Rd (18,300 VPD).
- The location has strong demographics with 82,188 residents and average household incomes of \$110,699 within 3 miles of the center.