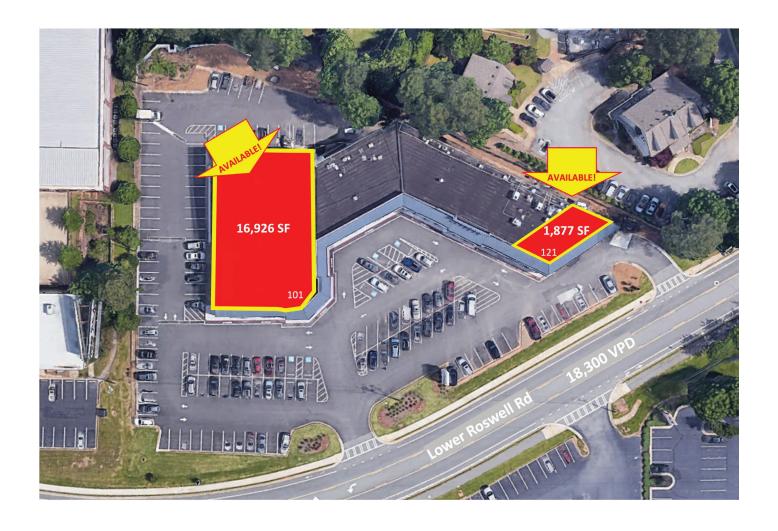

#### **SITE PLAN**

| SUITE   | TENANT                  | SIZE      | SUITE   | TENANT                  | SIZE     | SUITE | TENANT           | SIZE   |
|---------|-------------------------|-----------|---------|-------------------------|----------|-------|------------------|--------|
| 101     | Available               | 16,926 SF | 115     | Relaxation Spa          | 1,020 SF | 127   | Dogwood Catering | 981 SF |
| 103     | MI Studio               | 1,200 SF  | 117-119 | Bradley's American C··· | 2,500 SF |       |                  |        |
| 105/107 | Jeon's Judo & Taekwondo | 2,335 SF  | 121     | Available               | 1,877 SF |       |                  |        |
| 109-113 | Crown Upholstery        | 3,115 SF  | 125     | Dogwood Catering        | 2,332 SF |       |                  |        |

#### **HIGHLIGHTS**

- 1,877 SF endcap with drive-thru opportunity available.
- French Quarter is a 33,686 SF shopping center located in East Cobb on Lower Roswell Road, close to the intersection at Johnson Ferry Road.
- Neighboring retailers include Kroger, Goodwill, Dunkin' Donuts, and many other national tenants.
- The shopping center is close to the Marietta Ice Center, Atlanta Swim Academy, Old Towne Athletic Club, NorthStar Gymnastics, Johnson Ferry Fields, and Mt. Bethel Park, and is within 1 mile of Northside East Cobb Medical Center.
- The property has excellent proximity, visibility, signage, and has two access points from Lower Roswell Rd (18,300 VPD).
- The location has strong demographics with 82,188 residents and average household incomes of \$110,699 within 3 miles of the center.