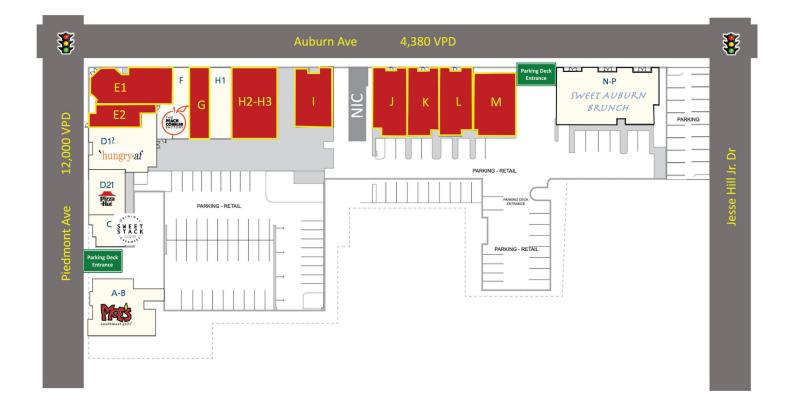

#### SITE PLAN

| SUITE | TENANT                | SIZE     | SUITE | TENANT                    | SIZE     | SUITE | TENANT              | SIZE     |
|-------|-----------------------|----------|-------|---------------------------|----------|-------|---------------------|----------|
| A-B   | Moe's Southwest Grill | 2,201 SF | F     | The Peach Cobbler Factory | 966 SF   | к     | AVAILABLE           | 1,632 SF |
| с     | Sweet Stack Creamery  | 1,102 SF | G     | AVAILABLE                 | 947 SF   | L     | AVAILABLE           | 1,741 SF |
| D1    | Pizza Hut             | 2,348 SF | H1    | For Keeps Bookstore       | 953 SF   | м     | AVAILABLE           | 2,215 SF |
| D2    | Hungry AF             | 2,258 SF | Н2-Н3 | AVAILABLE                 | 1,319 SF | N-P   | Sweet Auburn Brunch | 4,140 SF |
| E1    | AVAILABLE             | 1,610 SF | I     | AVAILABLE                 | 1,772 SF |       |                     |          |
| E2    | AVAILABLE             | 1,597 SF | L     | AVAILABLE                 | 1,170 SF |       |                     |          |