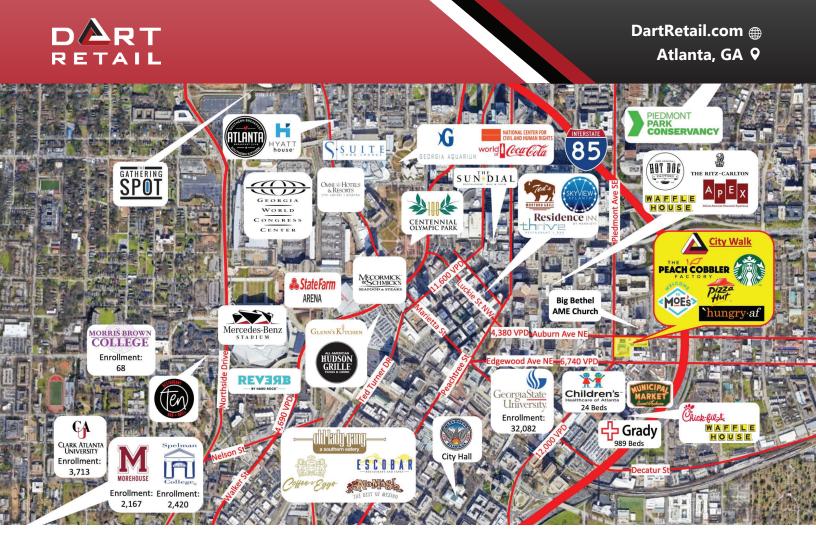

### **HIGHLIGHTS**

- City Walk is located at Auburn Ave and Piedmont Ave in Atlanta's Sweet Auburn district, and is adjacent to Georgia State University with 32,082 students enrolled currently.
- Up to 6,753 SF of continuous retail available.
- 161 residential units are located above retail space, and 750 student dorms rooms are located nearby on Piedmont Ave.
- Located just north of Grady Hospital with 500 beds, and Children's Healthcare of Atlanta - Hughes Spalding Hospital with 24 beds.
- Ample parking with two private parking decks, a city parking lot, and street parking available around the property.

4,380 on Auburn Ave NE 12,000 on Piedmont Ave NE 11,500 on Edgewood Ave NE

Street Access for all units

Facade signage available.

Megann 470-210-6880 Poe meg@dartretail.com Courtney Waring

404-955-8153 courtney@dartretail.com