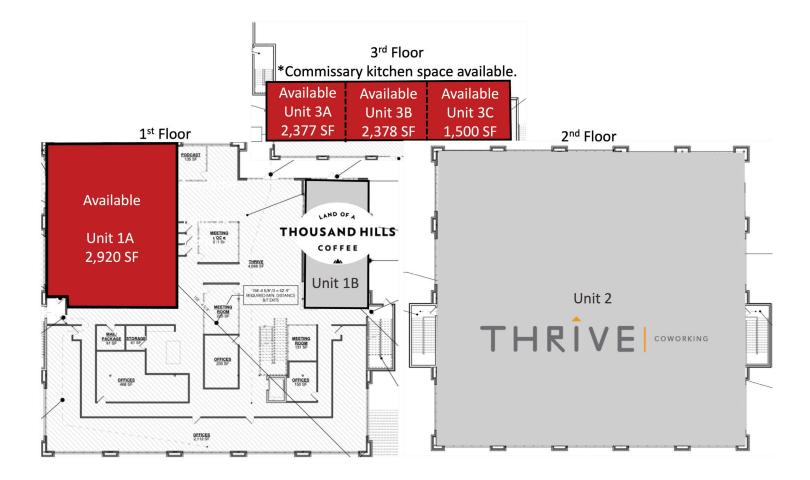

Min

SITE PLAN

| SUITE | TENANT               | SIZE     | SUITE | TENANT            | SIZE      | SUITE | TENANT    | SIZE     |
|-------|----------------------|----------|-------|-------------------|-----------|-------|-----------|----------|
| 1A    | Available            | 2,920 SF | 2     | Thrive Co-Working | 11,860 SF | 3B    | Available | 2,378 SF |
| 1B    | Land of a Thousand … | 1,067 SF | 3A    | Available         | 2,377 SF  | 3C    | Available | 1,500 SF |