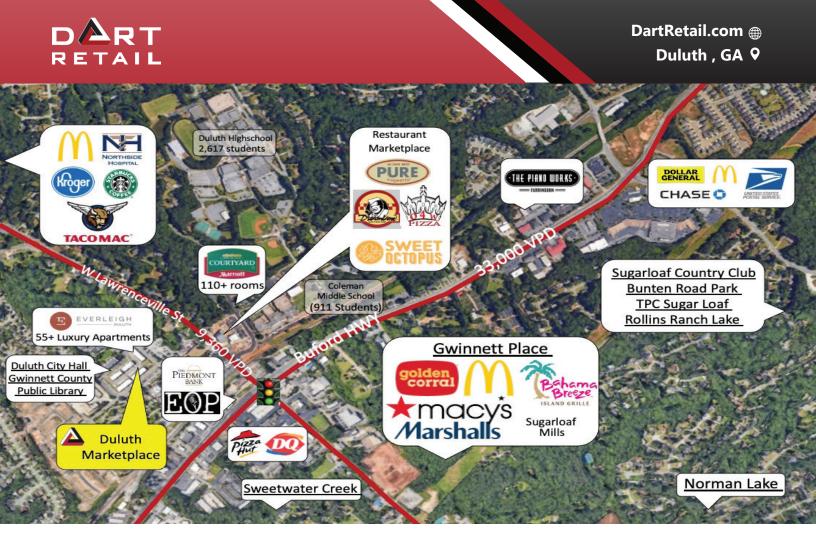

33,000 on Buford Hwy. 9,360 on W Lawrenceville St.

Right-in/Right-out access along W Lawrenceville St. Right-In/Right-Out on Main St.

Storefront Façade and Blade Signage available.

Courtney Waring

404-955-8153 courtney@dartretail.com