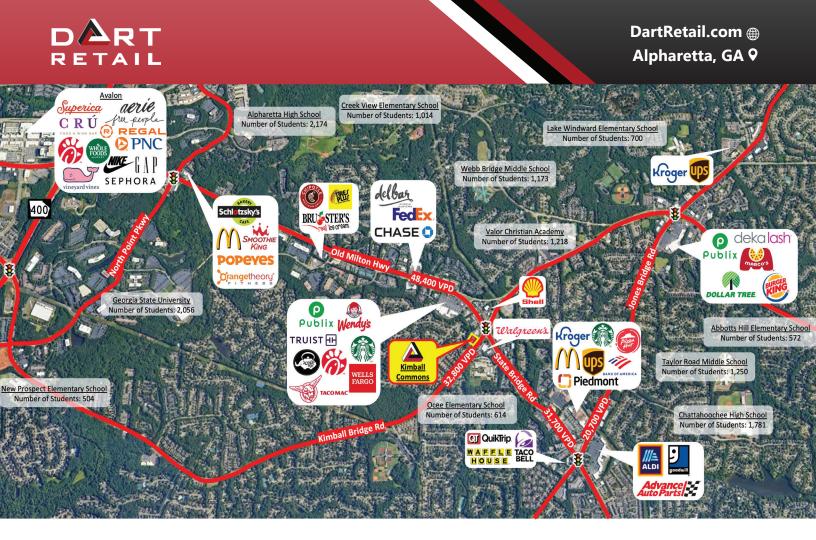

## **HIGHLIGHTS**

- Endcap opportunity is available.
- The property has a dedicated turn lane from Kimball Bridge Rd and service road access from State Bridge Rd.
- Nearby retailers include Publix, Wendy's, Chick-fil-A, and Taco Mac.
- The property is located in Alpharetta, GA, an affluent submarket of Atlanta.
- The site is located at the busy intersection of Kimball Bridge Rd and State Bridge Rd/ Old Milton Highway.
- High household income of \$207,344 within a 3-mile radius.

32,800 on Kimball Bridge Rd 31,700 on State Bridge Rd

Right In/Right Out from Kimball Bridge Rd. Cross access from Publix to State Bridge Rd.

Monument and facade signage available.