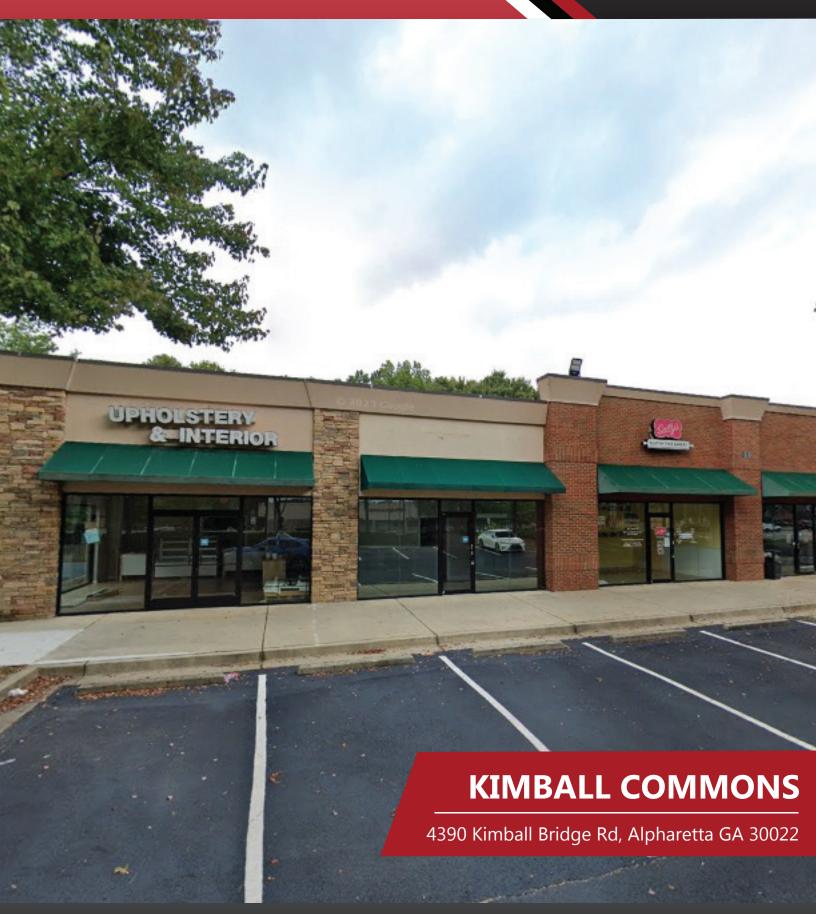

## **HIGHLIGHTS**

- Endcap opportunity is available.
- The property has a dedicated turn lane from Kimball Bridge Rd and service road access from State Bridge Rd.
- Nearby retailers include Publix, Wendy's, Chick-fil-A, and Taco Mac.
- The property is located in Alpharetta, GA, an affluent submarket of Atlanta.
- The site is located at the busy intersection of Kimball Bridge Rd and State Bridge Rd/ Old Milton Highway.
- High household income of \$207,344 within a 3-mile radius.