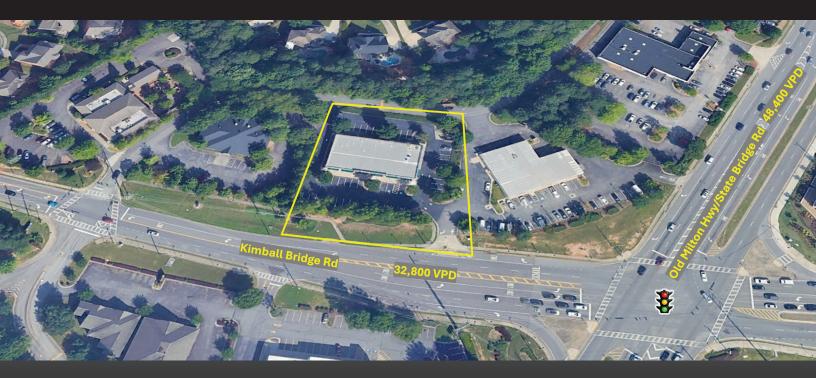

## **HIGHLIGHTS**

- Endcap opportunity is available.
- The property has a dedicated turn lane from Kimball Bridge Rd and service road access from State Bridge Rd.
- Nearby retailers include Publix, Wendy's, Chick-fil-A, and Taco Mac.
- The property is located in Alpharetta, GA, an affluent submarket of Atlanta.
- The site is located at the busy intersection of Kimball Bridge Rd and State Bridge Rd/ Old Milton Highway.
- High household income of \$207,344 within a 3-mile radius.

32,800 on Kimball Bridge Rd 31,700 on State Bridge Rd

Right In/Right Out from Kimball Bridge Rd. Cross access from Publix to State Bridge Rd.

Monument and facade signage available.