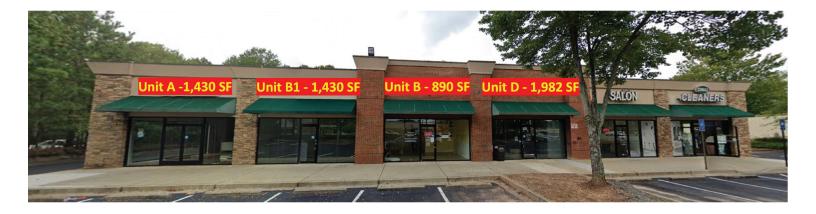

#### **SITE PLAN**

| SUITE | TENANT           | SIZE     |
|-------|------------------|----------|
| A     | Available        | 1,430 SF |
| B1    | Available        | 1,430 SF |
| В     | Available        | 890 SF   |
| D     | Available        | 1,982 SF |
| Е     | Ziba Hair Salon  | 1,100 SF |
| F     | Kimball Cleaners | 1,750 SF |