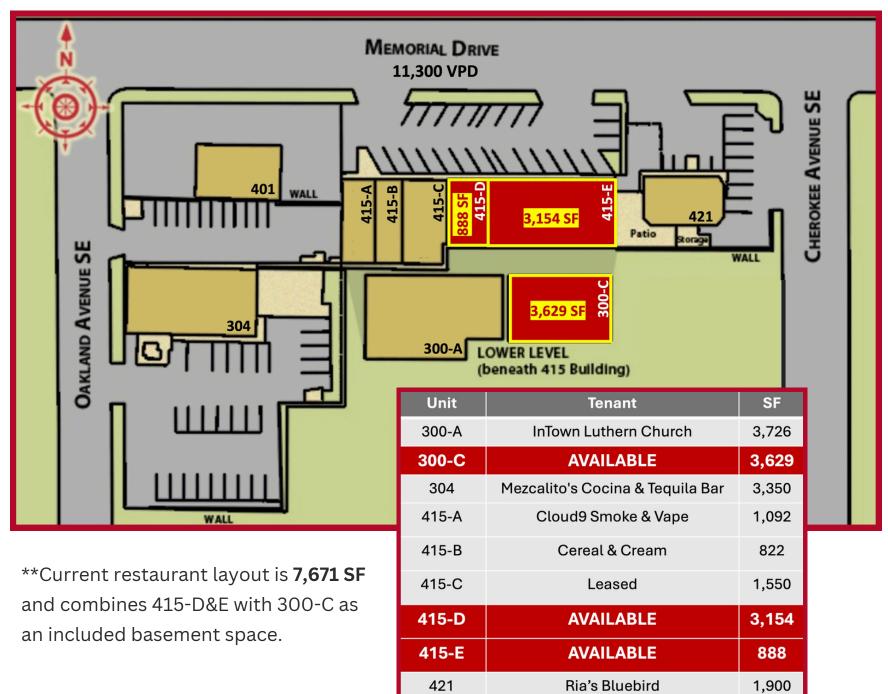

## The Restaurant

- AVAILABLE 4,042 SF 2nd gen. restaurant with 933 SF rooftop patio and 3,629 SF basement with walk-in refrigeration for lease.
  - Oakland Overlook is located in the Grant Park neighborhood on Memorial Drive (11,300 VPD) at the lighted intersection at Cherokee Avenue.
  - The property is across from the landmark Oakland Cemetery and is within walking distance of the Atlanta Beltline's Southeast Trail.
  - Located in a highly walkable neighborhood with a population of 196,730 and an average household income of \$133,917 within 3 miles.
  - Only one mile from Grady Memorial Hospital (989 beds, 6,200 employees) and the Georgia State University downtown campus (35,000 students) and three miles from Georgia Tech (53,067 students).