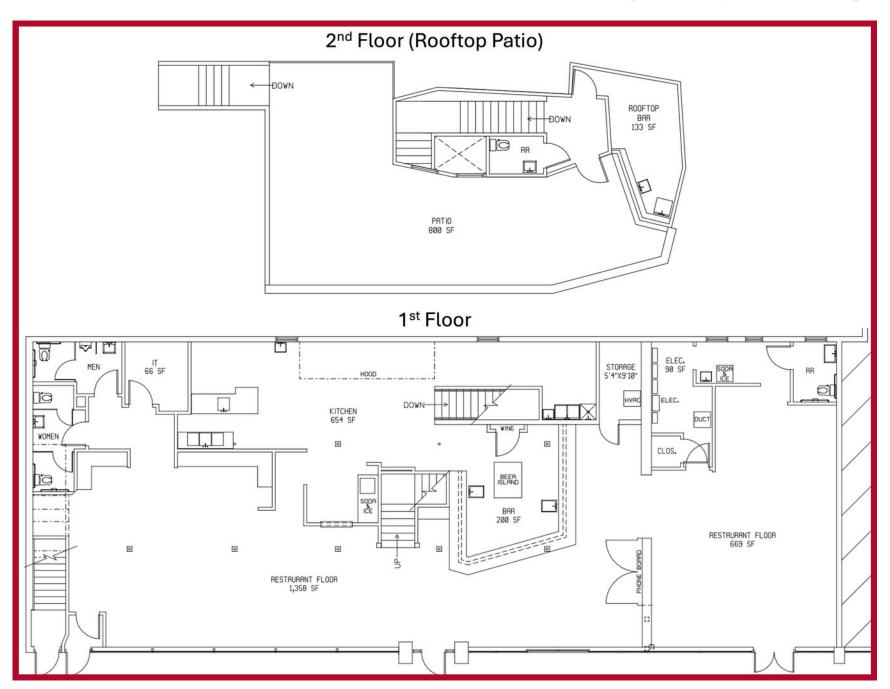

## The Restaurant

- AVAILABLE 4,042 SF 2nd gen. restaurant with 933 SF rooftop patio and 3,629 SF basement with walk-in refrigeration for lease.
  - Oakland Overlook is located in the Grant Park neighborhood on Memorial Drive (11,300 VPD) at the lighted intersection at Cherokee Avenue.
  - The property is across from the landmark Oakland Cemetery and is within walking distance of the Atlanta Beltline's Southeast Trail.
  - Located in a highly walkable neighborhood with a population of 196,730 and an average household income of \$133,917 within 3 miles.
  - Only one mile from Grady Memorial Hospital (989 beds, 6,200 employees) and the Georgia State University downtown campus (35,000 students) and three miles from Georgia Tech (53,067 students).