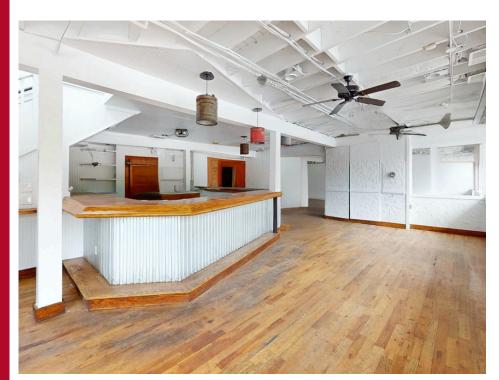

## The Restaurant

- AVAILABLE 4,042 SF 2nd gen. restaurant with 933 SF rooftop patio and 3,629 SF basement with walk-in refrigeration for lease.
  - Oakland Overlook is located in the Grant Park neighborhood on Memorial Drive (11,300 VPD) at the lighted intersection at Cherokee Avenue.
  - The property is across from the landmark Oakland Cemetery and is within walking distance of the Atlanta Beltline's Southeast Trail.
  - Located in a highly walkable neighborhood with a population of 196,730 and an average household income of \$133,917 within 3 miles.
  - Only one mile from Grady Memorial Hospital (989 beds, 6,200 employees) and the Georgia State University downtown campus (35,000 students) and three miles from Georgia Tech (53,067 students).