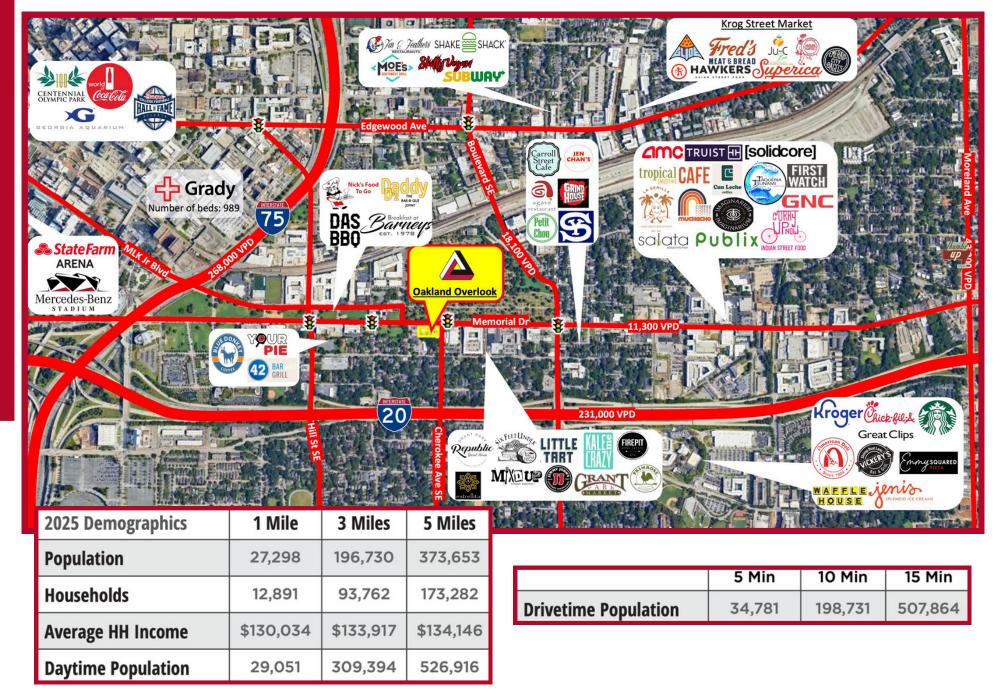

## The Restaurant

- AVAILABLE 4,042 SF 2nd gen. restaurant with 933 SF rooftop patio and 3,629 SF basement with walk-in refrigeration for lease.
  - Oakland Overlook is located in the Grant Park neighborhood on Memorial Drive (11,300 VPD) at the lighted intersection at Cherokee Avenue.
  - The property is across from the landmark Oakland Cemetery and is within walking distance of the Atlanta Beltline's Southeast Trail.
  - Located in a highly walkable neighborhood with a population of 196,730 and an average household income of \$133,917 within 3 miles.
  - Only one mile from Grady Memorial Hospital (989 beds, 6,200 employees) and the Georgia State University downtown campus (35,000 students) and three miles from Georgia Tech (53,067 students).