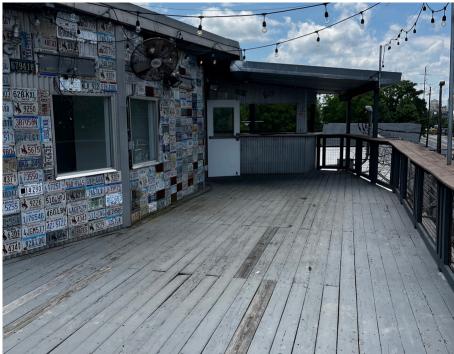

## The Restaurant

- AVAILABLE 4,042 SF 2nd gen. restaurant with 933 SF rooftop patio and 3,629 SF basement with walk-in refrigeration for lease.
  - Oakland Overlook is located in the Grant Park neighborhood on Memorial Drive (11,300 VPD) at the lighted intersection at Cherokee Avenue.
  - The property is across from the landmark Oakland Cemetery and is within walking distance of the Atlanta Beltline's Southeast Trail.
  - Located in a highly walkable neighborhood with a population of 196,730 and an average household income of \$133,917 within 3 miles.
  - Only one mile from Grady Memorial Hospital (989 beds, 6,200 employees) and the Georgia State University downtown campus (35,000 students) and three miles from Georgia Tech (53,067 students).