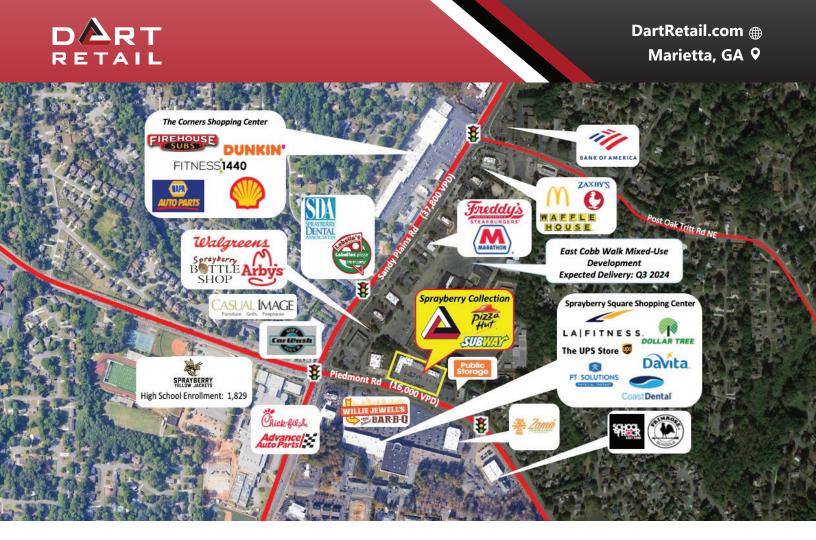

### **HIGHLIGHTS**

- Property is located close to the busy intersection of Piedmont Rd and Sandy Plains Rd.
- Site will be adjacent to East Cobb Walk, a brand-new mixed-use development expected to deliver in Fall 2024 that will feature 234 residences and 14,500 SF of retail space.
- Property is located 0.4 miles from Sprayberry High School, 5 miles from Towne Center at Cobb, and 6.5 miles from Downtown Marietta.
- Cosmetic renovations are planned for the shopping center in 2024.

16,000 on E Piedmont Rd 37,800 on Sandy Plains Rd

**Full Access from E Piedmont Rd** 

Signage options available.