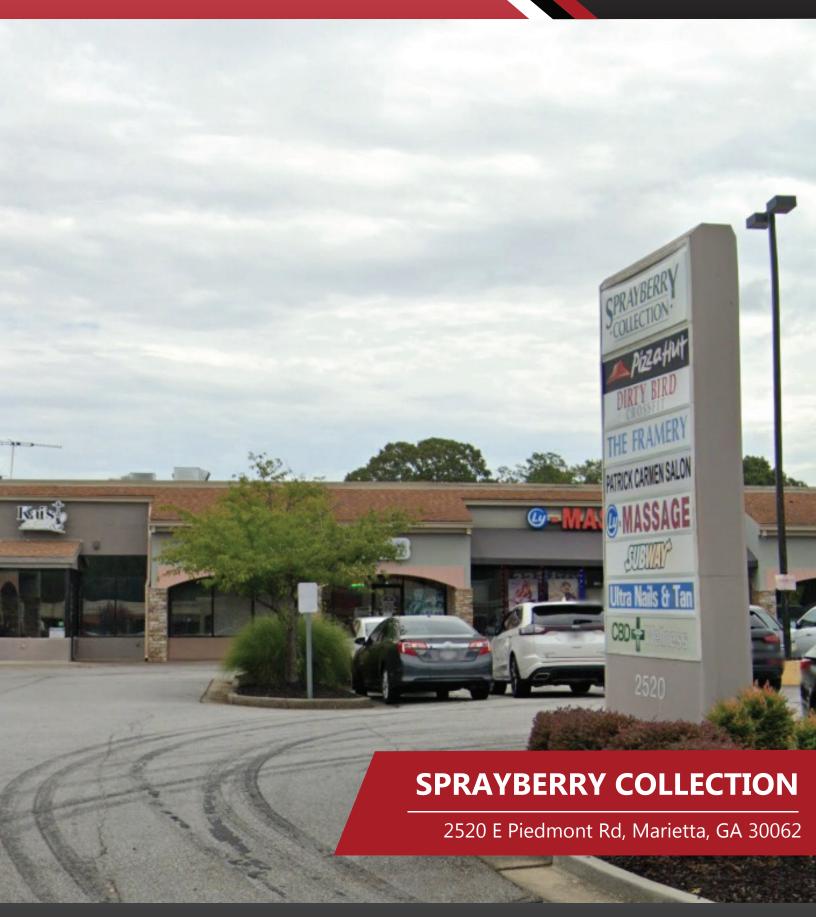

### **HIGHLIGHTS**

- Property is located close to the busy intersection of Piedmont Rd and Sandy Plains Rd.
- Site will be adjacent to East Cobb Walk, a brand-new mixed-use development expected to deliver in Fall 2024 that will feature 234 residences and 14,500 SF of retail space.
- Property is located 0.4 miles from Sprayberry High School, 5 miles from Towne Center at Cobb, and 6.5 miles from Downtown Marietta.
- Cosmetic renovations are planned for the shopping center in 2024.