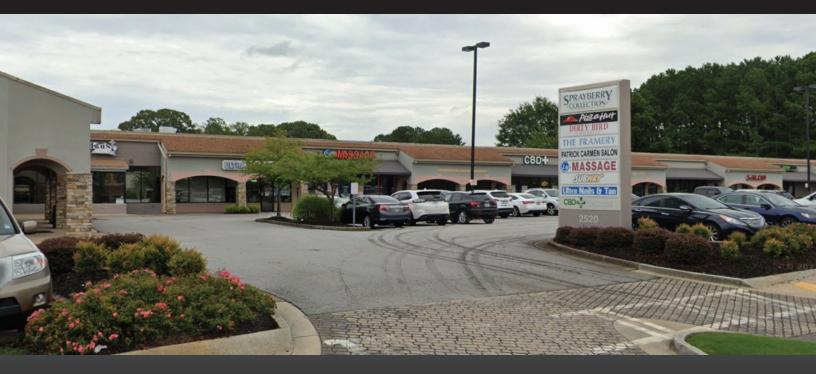

### **HIGHLIGHTS**

- Property is located close to the busy intersection of Piedmont Rd and Sandy Plains Rd.
- Site will be adjacent to East Cobb Walk, a brand-new mixed-use development expected to deliver in Fall 2024 that will feature 234 residences and 14,500 SF of retail space.
- Property is located 0.4 miles from Sprayberry High School, 5 miles from Towne Center at Cobb, and 6.5 miles from Downtown Marietta.
- Cosmetic renovations are planned for the shopping center in 2024.

16,000 on E Piedmont Rd 37,800 on Sandy Plains Rd

**Full Access from E Piedmont Rd** 

Signage options available.