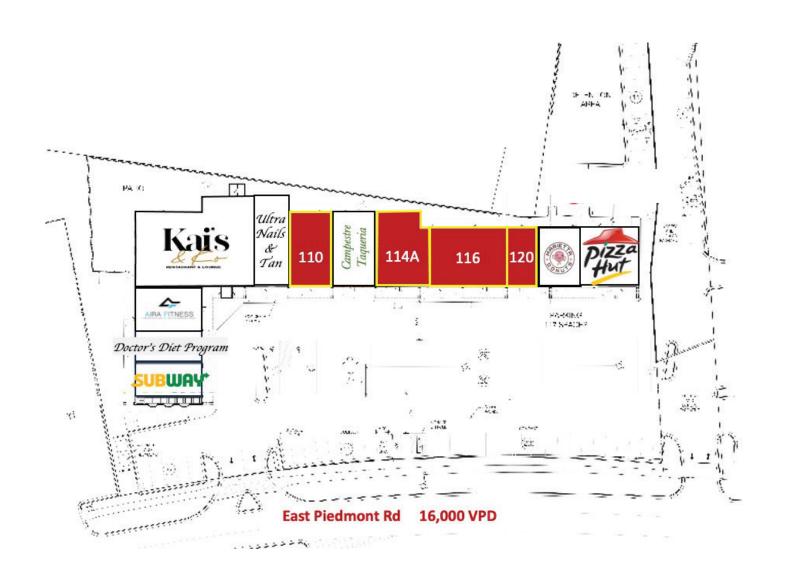

#### **SITE PLAN**

| SUITE   | TENANT                | SIZE     | SUITE | TENANT             | SIZE     | SUITE | TENANT          | SIZE     |
|---------|-----------------------|----------|-------|--------------------|----------|-------|-----------------|----------|
| 100     | Subway                | 1,215 SF | 108   | Ultra Nails & Tan  | 1,272 SF | 116   | AVAILABLE       | 2,450 SF |
| 102     | Doctor's Diet Program | 1,035 SF | 110   | AVAILABLE          | 1,500 SF | 120   | AVAILABLE       | 800 SF   |
| 104     | Aria Fitness          | 1,300 SF | 112   | Campestre Taqueria | 1,500 SF | 122   | Marietta Donuts | 1,200 SF |
| 106-107 | Kai's & Ko Restaurant | 4,370 SF | 114A  | AVAILABLE          | 1,450 SF | 124   | Pizza Hut       | 1,600 SF |