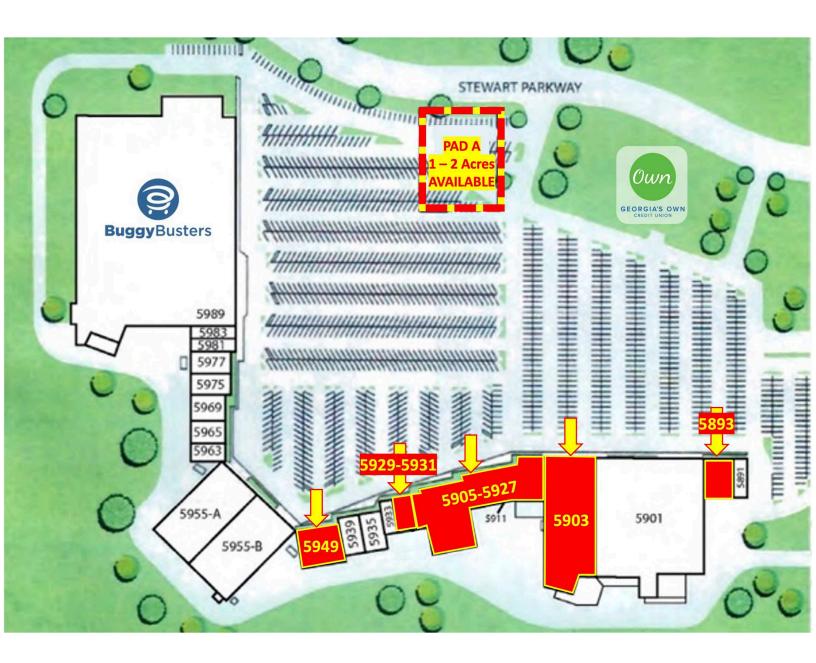

## **Available Spaces**

5893 - 4,200 SF

5903 - 20,809 SF

5905-5927 - 20,166 SF

5929-5931 - 2,400 SF

5949 - 5,600 SF

## DOUGLASVILLE TOWN CENTER

**5891-5989 STEWART PKWY** 

| LEASING INFORMATION |           |                   |           |           |                      |           |       |                      |            |  |  |  |
|---------------------|-----------|-------------------|-----------|-----------|----------------------|-----------|-------|----------------------|------------|--|--|--|
|                     | Suite     | Tenant            | Size/SF   | Suite     | Tenant               | Size/SF   | Suite | Tenant               | Size/SF    |  |  |  |
|                     | Pad A     | Available         | -         | 5929-5931 | Available            | 2,400 SF  | 5963  | AD West Dance Co.    | 4,040 SF   |  |  |  |
|                     | 5891      | Coin Laundromat   | 1,400 SF  | 5933      | B-Well Primary & Ur  | 1,210 SF  | 5969  | Diversified Sourcing | 6,007 SF   |  |  |  |
|                     | 5893      | Available         | 4,200 SF  | 5935      | Thumbs Up Diner      | 2,800 SF  | 5977  | Stewart Pkwy Medical | 4,800 SF   |  |  |  |
|                     | 5901      | Rogers Mechanical | 44,202 SF | 5939-5941 | Atlanta West Studios | 2,800 SF  | 5981  | Cellular Health MD   | 1,000 SF   |  |  |  |
|                     | 5903      | Available         | 20,809 SF | 5949      | Available            | 5,600 SF  | 5983  | The Vigilant Group   | 1,000 SF   |  |  |  |
|                     | 5905-5927 | Available         | 20,166 SF | 5955-B    | Andy's Wholesale     | 32,562 SF | 5990  | BuggyBusters         | 117,789 SF |  |  |  |