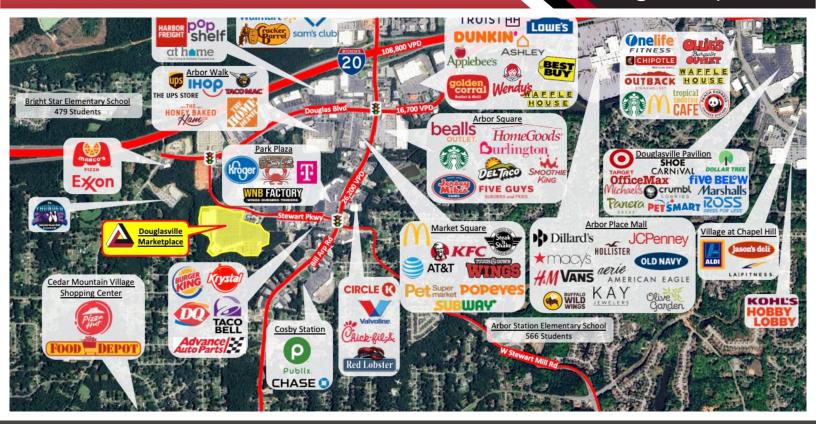

## 5891-5989 Stewart Pkwy, Douglasville GA 30135

- ▲ Up to 43,375 SF of continuous retail space available for lease.+
- ▲ 1 to 2 Acre outparcel available survey pending.
- ▲ Fellow tenants include BuggyBusters, Thumbs Up Diner, and B-Well Primary & Urgent Care.
- ▲ Douglasville Town Center is a 272,785 SF neighborhood center with abundant parking in a high-growth market.
- ▲ The property is located one mile from the Interstate 20 on-ramp at GA-5, and is close to Atlanta and Hartsfield-Jackson International Airport.
- Nearby retailers include Walmart, Kroger, Publix, Home Depot, Lowes, Best Buy, Sam's Club, and the shops at Arbor Place Mall.