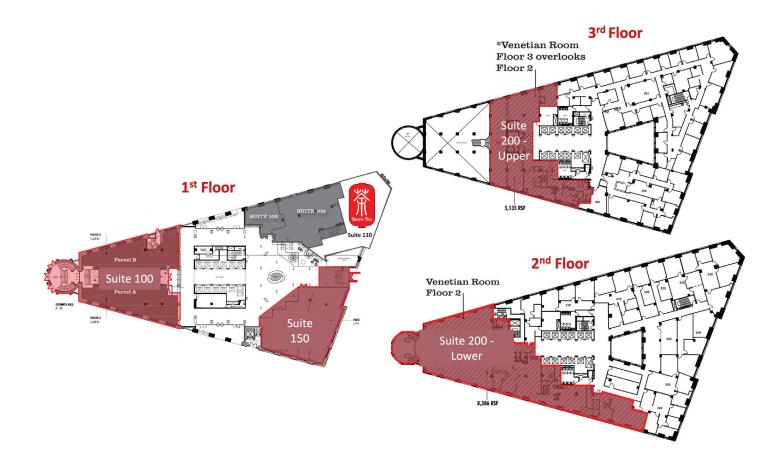

#### SITE PLAN

| SUITE | TENANT    | SIZE     | SUITE      | TENANT    | SIZE     | SUITE              | TENANT    | SIZE      |
|-------|-----------|----------|------------|-----------|----------|--------------------|-----------|-----------|
| 100-A | Queen Tea | 2,640 SF | 150        | Available | 4,793 SF | 200A/B<br>(FL 2&3) | Available | 13,521 SF |
| 100-В | Available | 2,524 SF | 200A (FL2) | Available | 8,386 SF |                    |           |           |