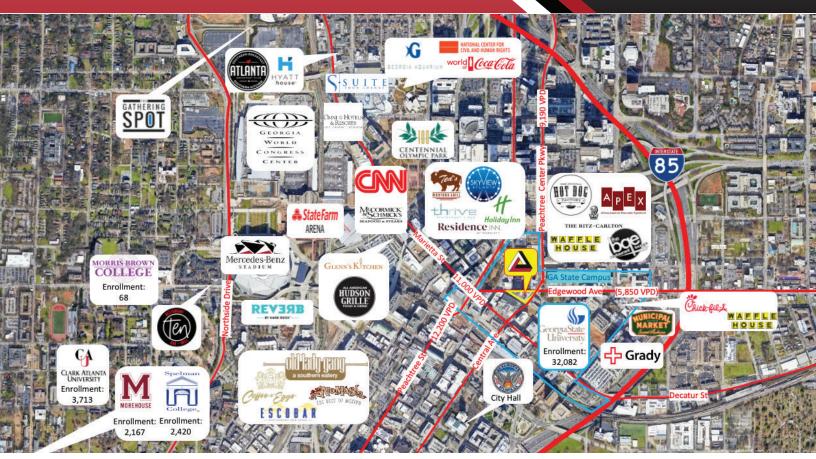

### **HIGHLIGHTS**

- Street Level Retail space is available.
- The Hurt building is a well-known, striking landmark that offers premium retail space within a historically grand setting in the heart of Downtown Atlanta.
- This property is currently home to a brand-new, full-service Starbucks, offers 24-hour security, and has a multi-level parking garage in a Downtown Opportunity Zone with a \$4 million Lobby renovation underway.
- The Hurt Building's proximity to the Georgia State University campus, which has 54,000 students and employees, and to theDowntown Office Market strategically places the property in a high-traffic corridor with heavy pedestrian activity.

5,850 VPD on Edgewood Ave. 9,190 VPD on Peachtree Center Pkwy. 11,000 VPD on Marietta St. Entrances to the building from Edgewood Ave., Peachtree Center Pkwy., and Hurt Plaza SE. Parking in garage on Hurt Plaza SE.